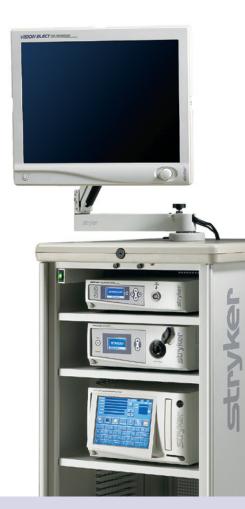

#### **Advanced High Definition Imaging**

Today's imaging technology offers OR personnel unprecedented visibility into the human anatomy, and such advances demand high-definition monitor displays with superior output. Designed exclusively for surgical environments, the Vision Elect  $HD^{\infty}$  Flat Panel Monitor delivers incredibly lifelike images and remarkable detail combined with superior maneuverability due to its lightweight design.

#### **Features:**

- 21" high definition display with unparalleled resolution & clarity
- Lightweight 21" display (16.9lbs) for superior flexibility
- Easily toggle between standard and high-resolution video inputs
- New ergonomic interface allows consistent operation under OR condition
- Digital & analog inputs for seamless integration with any existing system