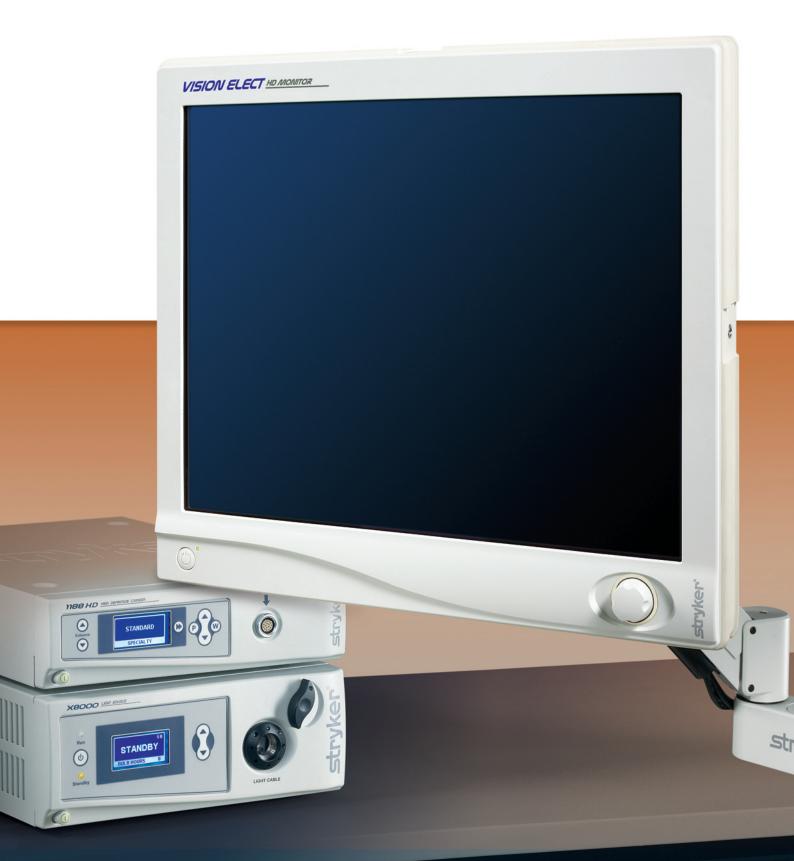

#### **Advanced High Definition Imaging**

Today's imaging technology offers OR personnel unprecedented visibility into the human anatomy, and such advances demand high-definition monitor displays with superior output. Designed exclusively for surgical environments, the Vision Elect  $HD^{\infty}$  Flat Panel Monitor delivers incredibly lifelike images and remarkable detail combined with superior maneuverability due to its lightweight design.

#### **Features:**

- 21" high definition display with unparalleled resolution & clarity
- Lightweight 21" display (16.9lbs) for superior flexibility
- Easily toggle between standard and high-resolution video inputs
- New ergonomic interface allows consistent operation under OR condition
- Digital & analog inputs for seamless integration with any existing system