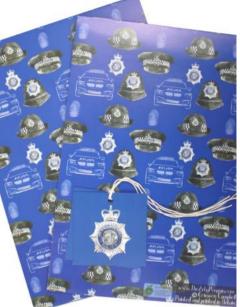

Love one of my designs and want to make it more special to you? Wording can be added to existing product lines to make them a wonderful souvineer of your shop, organisation or location. Need something to fit in with the ethos of your brand? We were delighted to have been commissioned by *Fat Face* to design a quirky range of Christmas card packs exclusively for them. I focused on their outdoor loving customer base and skiing roots rather than traditional imagery to produce cards that were as fun to send in their colourfully illustrated envelopes as they were to receive. Trying to grow your brand in traditional or unexpected ways? I've worked with the *Metropolitan Police* to produce a repeat design that has been used on material by *Created by the Ridley's* hip flasks and has also been printed as a gift wrap to compliment their expanding gift collection. Corporate colours were adhered to and logos used to strengthen the brand presence in the marketplace.