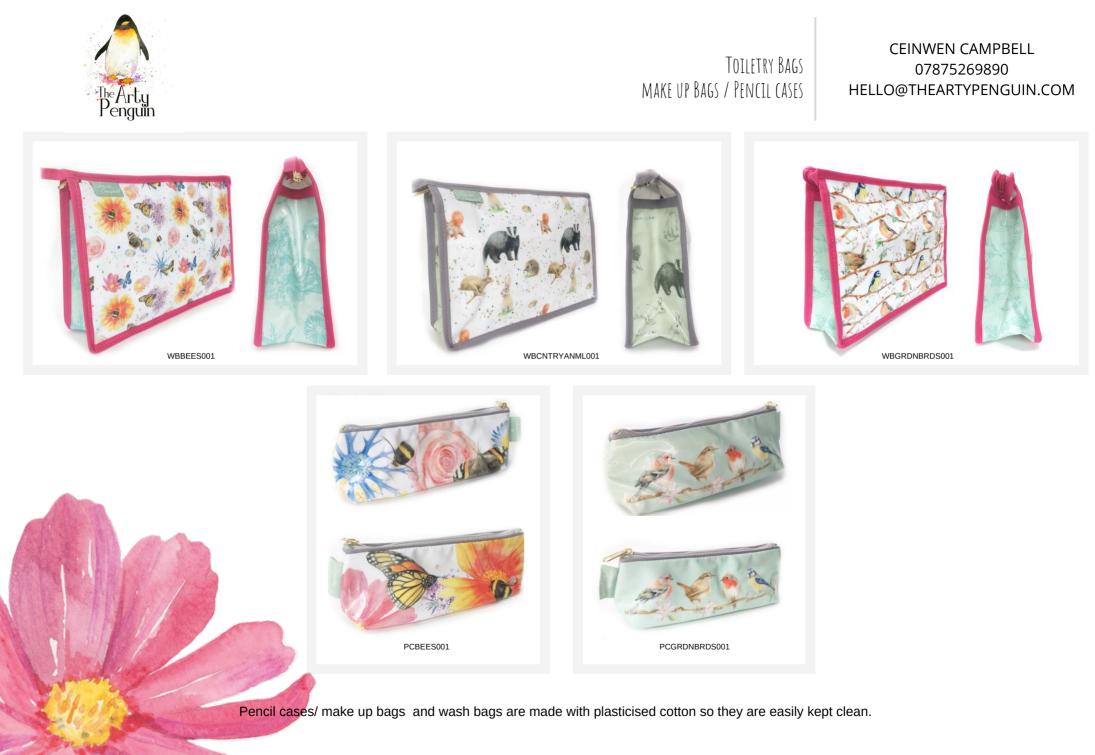

### **CEINWEN CAMPBELL** 07875269890 HELLO@THEARTYPENGUIN.COM

PCBEES001

PCCNTRYANMLS001

PCCATS001

PCGAMEBRDS001

100% thick cotton tote bags  $38 \times 37 \times 10$  cm. A stylish and practical gift or treat item.