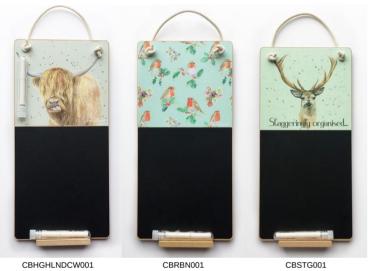

### CEINWEN CAMPBELL 07875269890 HELLO@THEARTYPENGUIN.COM

TTSTAG001

TTBEES003

TTLBSTR001

OGGAMEBIRDS001

OGCATS001

OGBEES001

My MDF chalkboards have vinyl images and writing areas (that wipe clean very easily with a dry cloth). The whole board measures 17.5cm by 36cm with a writing area of 17cm by 20.5cm and comes complete with hanging rope and single stick of white chalk. Choose from heiland coos, robins and "Staggeringly

Organised" stags. No minimum quantity.

WPOWLS001

52 (approx) page A4 weekly planner, card backed with hanging hole for user. Comes pakaged in a cello bag and euro hanger if desired. No minimum quantity.