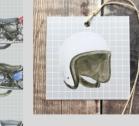

GIFT-A-CARD

*Gift-a-card* example; available soon in a variety of my greeting card designs and bespoke. These 'cards' are thin MDF squares with a vinyl image and come with a rustic string hanger. They come complete with a kraft envelope in a cello bag and make the perfect keepsake for your customers or since they are a standard *UK Large Letter*, their friends and family.