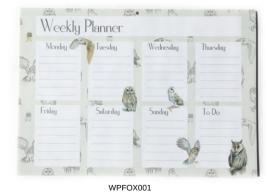

Organised" stags. No minimum quantity.

WPOWLS001

52 (approx) page A4 weekly planner, card backed with hanging hole for user. Comes pakaged in a cello bag and euro hanger if desired. No minimum quantity.