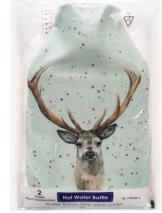

HWBPNGN006

Cream fluffy plain fleece on the back and finer printed fleece on the front

complete with water bottle. The bottles come in a cello bag with care

instructions or a clear lidded box can be added to make a more impactful

display. No minimum quantity.

HWBHGHLNDCW001

HWBSTG001

HWBRBN001