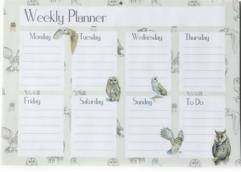

Organised" stags. No minimum quantity.

WPOWLS001

52 (approx) page A4 weekly planner, card backed with hanging hole for user. Comes pakaged in a cello bag and euro hanger if desired. No minimum quantity.