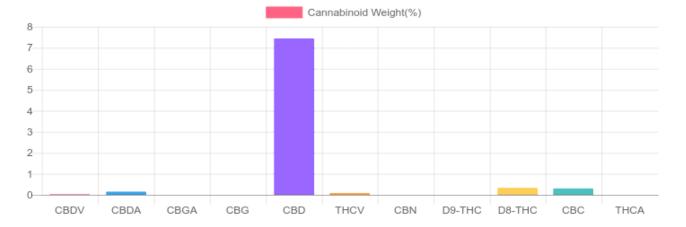

## **Cannabinoids Test**

| GSL SOP 400                  | PREPARED: 06/27/2019 20:18:54 |        | UPLOADED: 06/28/2019 12:02:27 |        |
|------------------------------|-------------------------------|--------|-------------------------------|--------|
| cannabinoids                 |                               |        | weight(%)                     | mg/g   |
| DELTA-9-TETRAHYDROCANNABINOL |                               | D9-THC | N/D                           | N/D    |
| TETRAHYDROCANNABINOLIC ACID  |                               | THCA   | N/D                           | N/D    |
| CANNABIDIOL                  |                               | CBD    | 7.443%                        | 74.427 |
| CANNABIDIOLIC ACID           |                               | CBDA   | 0.151%                        | 1.513  |
| CANNABIDIVARIN               |                               | CBDV   | 0.030%                        | 0.297  |
| CANNABICHROMENE              |                               | CBC    | 0.305%                        | 3.052  |
| CANNABINOL                   |                               | CBN    | N/D                           | N/D    |
| CANNABIGEROL                 |                               | CBG    | N/D                           | N/D    |
| CANNABIGEROLIC ACID          |                               | CBGA   | N/D                           | N/D    |
| DELTA-8-TETRAHYDROCANNABINOL |                               | D8-THC | 0.334%                        | 3.342  |
| TETRAHYDROCANNABIN           | /ARIN                         | THCV   | 0.083%                        | 0.831  |
| TOTAL D9-THC                 |                               |        | N/D                           | N/D    |
| TOTAL CBD*                   |                               |        | 7.575%                        | 75.754 |
| TOTAL CANNABINOIDS           |                               |        | 8.346%                        | 83.462 |