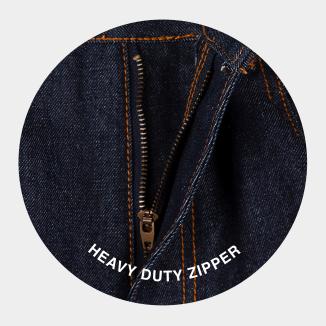

## 100% Cotton 13 oz

- Straight, rather loose leg
- 5 pockets & Zip fly
- Button at waist is engraved "Shaka"