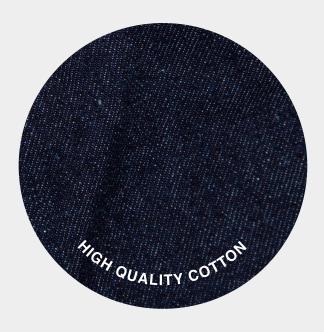

## 100% Cotton 13 oz

- Straight, rather loose leg
- 5 pockets & Zip fly
- Button at waist is engraved "Shaka"

## 13.0 RAW DENIM OZ JEANS

Raw denim is dry or unwashed denim. The denim has not undergone any of the usual washing and distressing processes from mass produced brands. It comes straight off the loom and is cut and sewn into jeans and then sold to you.