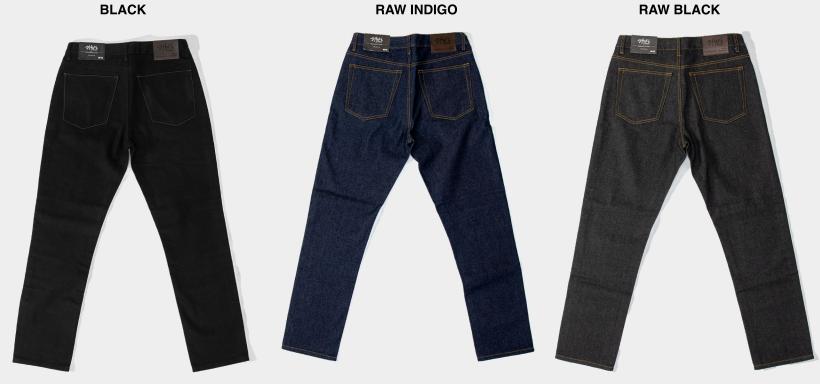

13.0 RAW DENIM OZ JEANS

AVAILABLE SIZES: WAIST\* 30" ~ 44" INSEAM 30", 32" 'in even increments

## 100% Cotton 13 oz

- Straight, rather loose leg
- 5 pockets & Zip fly
- Button at waist is engraved "Shaka"

## 13.0 RAW DENIM OZ JEANS

Raw denim is dry or unwashed denim. The denim has not undergone any of the usual washing and distressing processes from mass produced brands. It comes straight off the loom and is cut and sewn into jeans and then sold to you.

Shaka Wears Raw denim allows the wearer to personalize the pants for his unique shape, with creases and fade marks forming to his body type.

Tell your story with Shaka Wear's Raw denim.