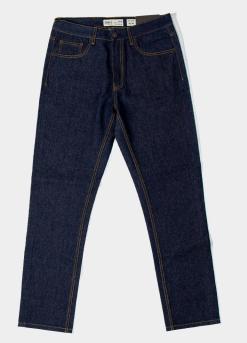

13.0 RAW DENIM OZ JEANS

AVAILABLE SIZES: WAIST\* 30" ~ 44" INSEAM 30", 32" 'in even increments

## 100% Cotton 13 oz

- Straight, rather loose leg
- 5 pockets & Zip fly
- Button at waist is engraved "Shaka"

## 13.0 RAW DENIM OZ JEANS

Raw denim is dry or unwashed denim. The denim has not undergone any of the usual washing and distressing processes from mass produced brands. It comes straight off the loom and is cut and sewn into jeans and then sold to you.