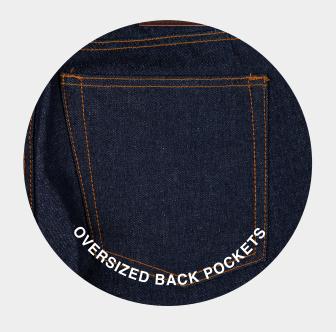

## 100% Cotton 13 oz

- Straight, rather loose leg
- 5 pockets & Zip fly
- Button at waist is engraved "Shaka"