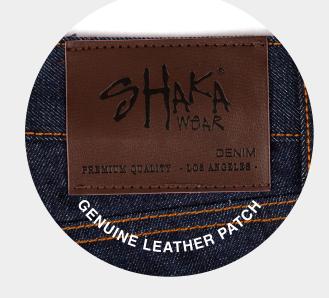

## 100% Cotton 13 oz

- Straight, rather loose leg
- 5 pockets & Zip fly
- Button at waist is engraved "Shaka"