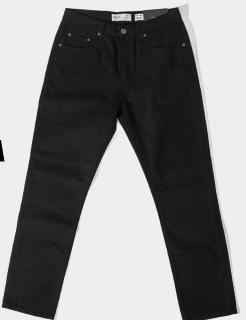

13.0 RAW DENIM OZ JEANS

AVAILABLE SIZES: WAIST\* 30" ~ 44" INSEAM 30", 32" 'in even increments

## 100% Cotton 13 oz

- Straight, rather loose leg
- 5 pockets & Zip fly
- Button at waist is engraved "Shaka"

## 13.0 RAW DENIM OZ JEANS

Raw denim is dry or unwashed denim. The denim has not undergone any of the usual washing and distressing processes from mass produced brands. It comes straight off the loom and is cut and sewn into jeans and then sold to you.