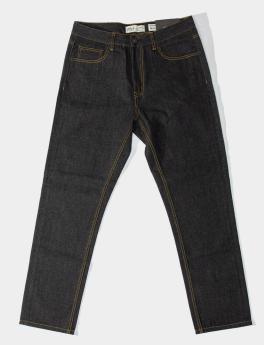

13.0 RAW DENIM OZ JEANS

AVAILABLE SIZES: WAIST\* 30" ~ 44" INSEAM 30", 32" 'in even increments

## 100% Cotton 13 oz

- Straight, rather loose leg
- 5 pockets & Zip fly
- Button at waist is engraved "Shaka"

## 13.0 RAW DENIM OZ JEANS

Raw denim is dry or unwashed denim. The denim has not undergone any of the usual washing and distressing processes from mass produced brands. It comes straight off the loom and is cut and sewn into jeans and then sold to you.