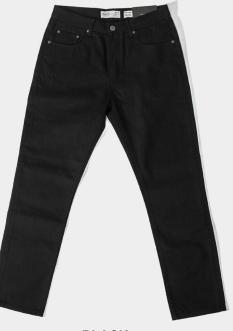

## 13.0 RAW DENIM OZ JEANS

BLACK

**RAW INDIGO** 

**RAW BLACK** 

AVAILABLE SIZES: WAIST\* 30" ~ 44" INSEAM 30", 32" \*in even increments

100% Cotton 13 oz

- Straight, rather loose leg
- 5 pockets & Zip fly
- Button at waist is engraved "Shaka"