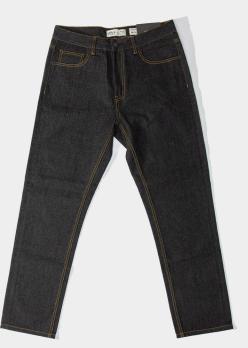

## 13.0 RAW DENIM OZ JEANS

BLACK

**RAW INDIGO** 

**RAW BLACK** 

AVAILABLE SIZES: WAIST\* 30" ~ 44" INSEAM 30", 32" \*in even increments

100% Cotton 13 oz

- Straight, rather loose leg
- 5 pockets & Zip fly
- Button at waist is engraved "Shaka"