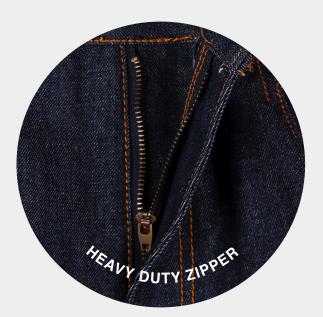

## 13.0 RAW DENIM OZ JEANS

BLACK

**RAW INDIGO** 

**RAW BLACK** 

AVAILABLE SIZES: WAIST\* 30" ~ 44" INSEAM 30", 32" \*in even increments

100% Cotton 13 oz

- Straight, rather loose leg
- 5 pockets & Zip fly
- Button at waist is engraved "Shaka"