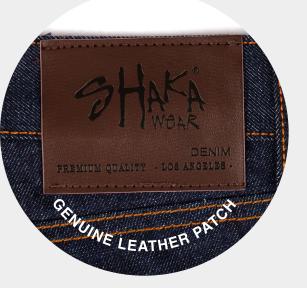

## 13.0 RAW DENIM OZ JEANS

BLACK

**RAW INDIGO** 

**RAW BLACK** 

AVAILABLE SIZES: WAIST\* 30" ~ 44" INSEAM 30", 32" \*in even increments

100% Cotton 13 oz

- Straight, rather loose leg
- 5 pockets & Zip fly
- Button at waist is engraved "Shaka"