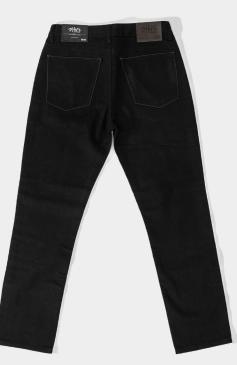

## 13.0 RAW DENIM OZ JEANS

BLACK

**RAW INDIGO** 

**RAW BLACK** 

AVAILABLE SIZES: WAIST\* 30" ~ 44" INSEAM 30", 32" \*in even increments

100% Cotton 13 oz

- Straight, rather loose leg
- 5 pockets & Zip fly
- Button at waist is engraved "Shaka"