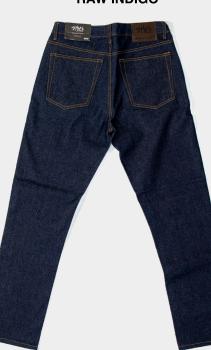

## 13.0 RAW DENIM OZ JEANS

BLACK

**RAW INDIGO** 

**RAW BLACK** 

AVAILABLE SIZES: WAIST\* 30" ~ 44" INSEAM 30", 32" \*in even increments

100% Cotton 13 oz

- Straight, rather loose leg
- 5 pockets & Zip fly
- Button at waist is engraved "Shaka"