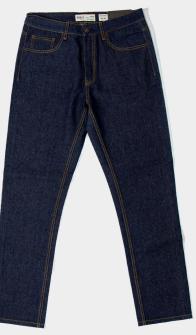

## 13.0 RAW DENIM OZ JEANS

BLACK

**RAW INDIGO** 

**RAW BLACK** 

AVAILABLE SIZES: WAIST\* 30" ~ 44" INSEAM 30", 32" \*in even increments

100% Cotton 13 oz

- Straight, rather loose leg
- 5 pockets & Zip fly
- Button at waist is engraved "Shaka"