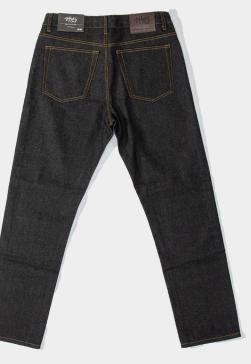

## 13.0 RAW DENIM OZ JEANS

BLACK

**RAW INDIGO** 

**RAW BLACK** 

AVAILABLE SIZES: WAIST\* 30" ~ 44" INSEAM 30", 32" \*in even increments

100% Cotton 13 oz

- Straight, rather loose leg
- 5 pockets & Zip fly
- Button at waist is engraved "Shaka"