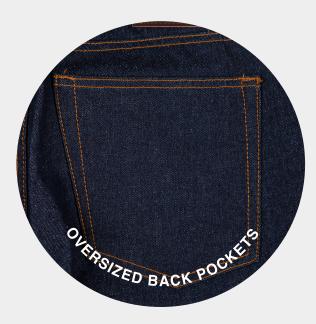

## 13.0 RAW DENIM OZ JEANS

BLACK

**RAW INDIGO** 

**RAW BLACK** 

AVAILABLE SIZES: WAIST\* 30" ~ 44" INSEAM 30", 32" \*in even increments

100% Cotton 13 oz

- Straight, rather loose leg
- 5 pockets & Zip fly
- Button at waist is engraved "Shaka"