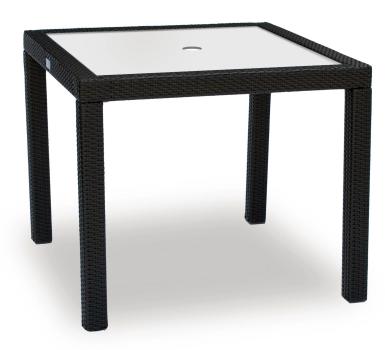

## MARBELLA

Shown in Espresso Wicker w/ Tempered Glass Top (Pieces may be available in different finishes. Please refer to the Materials section)

## Dining Table 36"x 36"

## MAR304

|                    | SPECS & DIMENSIONS                                           | MATERIALS & CERTIFICATIONS                                                                              |
|--------------------|--------------------------------------------------------------|---------------------------------------------------------------------------------------------------------|
| • 3 <sup>6</sup> " | Overall: w:36"d:36"h:30"<br>Seat Height: N/A Arm Height: N/A | Aluminum: 💉 Powder Coated / Welded Joint<br>Wicker: 💉 High Density Polymers                             |
| 30"   36"          | Weight: 55 Lbs.                                              | Fabric: 💥 100% Acrylic subrella<br>Sling: 💥 PVC Sling Serge Ferrari<br>Faux Wood: 💥 Polypropylene Slats |
|                    | Notes:                                                       | Cement: K Fiber Reinforced Cement<br>Glass: V Tempered Glass                                            |
|                    | hukaatka                                                     | Plastic: X Polypropylene & Polyethylene                                                                 |