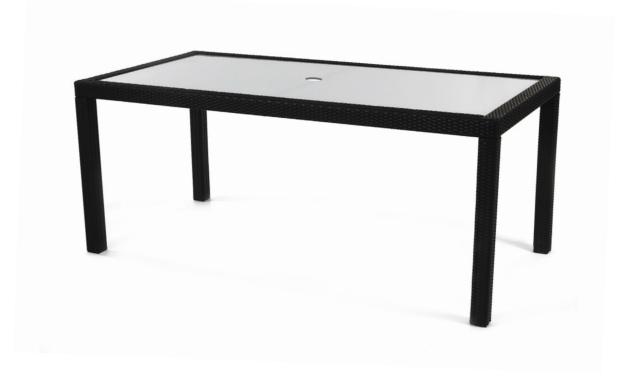

## MARBELLA

Shown in Espresso Wicker w/ Tempered Glass Top (Pieces may be available in different finishes. Please refer to the Materials section)

## Dining Table 84"x 40"

## MAR384

|          | SPECS & DIMENSIONS                                                                 | MATERIALS & CERTIFICATIONS                                                                                     |
|----------|------------------------------------------------------------------------------------|----------------------------------------------------------------------------------------------------------------|
| ۰ 40"    | Overall: w:84" d:40" h:30"<br>Seat Height: N/A Arm Height: N/A<br>Weight: 120 Lbs. | Aluminum: 🖋 Powder Coated / Welded Joint<br>Wicker: 🖋 High Density Polymers<br>Fabric: 🐹 100% Acrylic Subrella |
|          | Notes:                                                                             | Sling: 💥 PVC Sling <b>SergeFerrari</b><br>Faux Wood: 💥 Polypropylene Slats                                     |
| <u> </u> |                                                                                    | Cement: 💥 Fiber Reinforced Cement<br>Glass: 🧳 Tempered Glass                                                   |
|          |                                                                                    | Plastic: X Polypropylene & Polyethylene                                                                        |