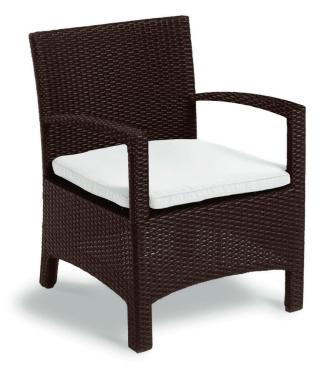

### MILAN

Shown in Espresso Wicker and Natural Fabric (Pieces may be available in different finishes. Please refer to the Materials section)

## Armchair

#### MIL101