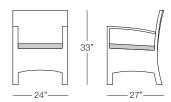

#### SPECS & DIMENSIONS

Overall: w:24" d:27" h:33" Seat Height: 17" Arm Height: 24" Weight: 16 Lbs.

Notes: