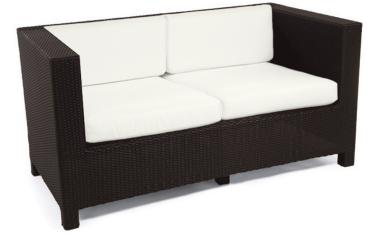

## MONACO

Shown in Espresso Wicker and Natural Fabric (Pieces may be available in different finishes. Please refer to the Materials section)

## Loveseat

## MON102

|  | SPECS & DIMENSIONS                                                              | MATERIALS & CERTIFICAT                                                                                                   | TONS             |
|--|---------------------------------------------------------------------------------|--------------------------------------------------------------------------------------------------------------------------|------------------|
|  | Overall: w:67"d:31"h:30"<br>Seat Height: 17" Arm Height: 30"<br>Weight: 55 Lbs. | Aluminum: 🖌 Powder Coated /<br>Wicker: 🦿 High Density Pol<br>Fabric: 📌 100% Acrylic 妃<br>Sling: 💥 PVC Sling <b>Serge</b> | ymers<br>hbrella |
|  | Notes:                                                                          | Faux Wood: 💥 Polypropylene Sl                                                                                            | lats             |
|  |                                                                                 | Cement: 💥 Fiber Reinforced                                                                                               | Cement           |
|  |                                                                                 | Glass: 💥 Tempered Glass                                                                                                  |                  |
|  | Outdoor Safe 100% Recyclable Fire CA-117 Water F                                | Plastic: 💥 Polypropylene &                                                                                               | Polyethylene     |