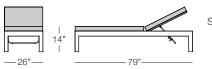

## MON201

Overall: w:79" d:26" h:14" Seat Height: 14" Arm Height: N/A Weight: 36 Lbs.

Notes:

100% Recyclable

Fire CA-117 Water Resistant

Quick Ship

Outdoor Safe

| Aluminum:  | $\checkmark$          | Powder Coated / Welded Joint |
|------------|-----------------------|------------------------------|
| Wicker:    | $\checkmark$          | High Density Polymers        |
| Fabric:    | V                     | 100% Acrylic Subrella        |
| Sling:     | $\times$              | PVC Sling Serge Ferrari      |
| Faux Wood: | $\otimes$             | Polypropylene Slats          |
| Cement:    | $\boldsymbol{\times}$ | Fiber Reinforced Cement      |
| Glass:     | $\boldsymbol{\times}$ | Tempered Glass               |
| Plastic:   | $\boldsymbol{\times}$ | Polypropylene & Polyethylene |
|            |                       |                              |