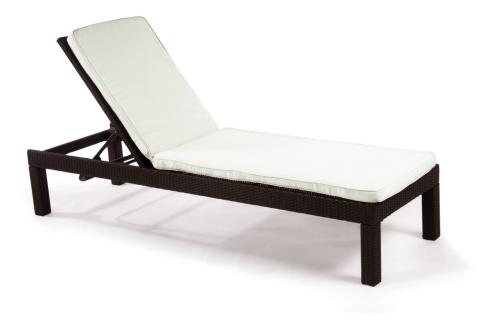

## MONACO

Shown in Espresso Wicker and Natural Fabric (Pieces may be available in different finishes. Please refer to the Materials section)

## Chaise Lounge

## MON201

Overall: w:79" d:26" h:14" Seat Height: 14" Arm Height: N/A Weight: 36 Lbs.

Notes:

100% Recyclable

Fire CA-117 Water Resistant

Quick Ship

Outdoor Safe

| Aluminum:  | $\checkmark$          | Powder Coated / Welded Joint |
|------------|-----------------------|------------------------------|
| Wicker:    | $\checkmark$          | High Density Polymers        |
| Fabric:    | V                     | 100% Acrylic Subrella        |
| Sling:     | $\times$              | PVC Sling Serge Ferrari      |
| Faux Wood: | $\otimes$             | Polypropylene Slats          |
| Cement:    | $\boldsymbol{\times}$ | Fiber Reinforced Cement      |
| Glass:     | $\boldsymbol{\times}$ | Tempered Glass               |
| Plastic:   | $\boldsymbol{\times}$ | Polypropylene & Polyethylene |
|            |                       |                              |