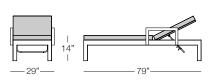

#### SPECS & DIMENSIONS

Overall: w:79" d:26" h:14"
Seat Height: 14" Arm Height: 22"

Weight: 40 Lbs.

Notes: