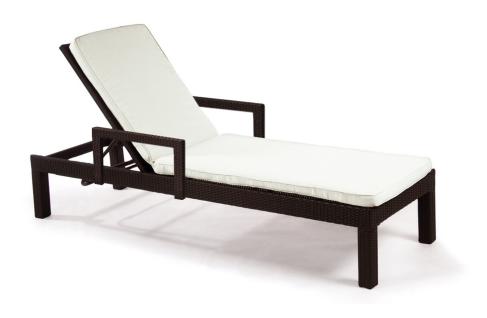

# KANNOA

## MONACO

Shown in Espresso Wicker and Natural Fabric

(Pieces may be available in different finishes. Please refer to the Materials section)

# Chaise Lounge w/ Arms

## MON211