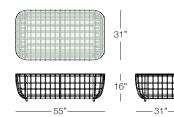

#### SPECS & DIMENSIONS

Overall: w:55" d:31" h:16" Seat Height: N/A Arm Height: N/A Weight: 55 Lbs.

Notes:

Fire CA-117 Water Resistant Quick Ship

MATERIALS & CERTIFICATIONS

| Aluminum:  | V                     | Powder Coated / Welded Joint |
|------------|-----------------------|------------------------------|
| Wicker:    | $\checkmark$          | High Density Polymers        |
| Fabric:    | $\otimes$             | 100% Acrylic Subrella        |
| Sling:     | $\otimes$             | PVC Sling Serge Ferrari      |
| Faux Wood: | $\otimes$             | Polypropylene Slats          |
| Cement:    | $\boldsymbol{\times}$ | Fiber Reinforced Cement      |
| Glass:     | V                     | Tempered Glass               |
| Plastic:   | $\boldsymbol{\times}$ | Polypropylene & Polyethylene |
|            |                       |                              |