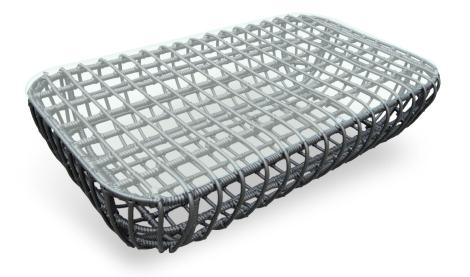

## NEST

Shown in Graphite Round Wicker with Tempered Glass (*This collection is only available in Graphite Round Wicker*)

# Coffee Table

## NES307