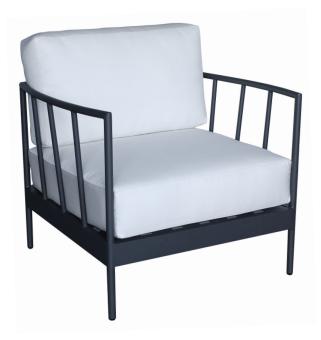

## OSLO

Shown in Textured Graphite Aluminum and Natural Fabric (Pieces may be available in different finishes. Please refer to the Materials section)

## Armchair

## OSL101

| SPECS & DIMENSIONS                                                                         | MATERIALS & CERTIFICATIONS                                                                                                                         |
|--------------------------------------------------------------------------------------------|----------------------------------------------------------------------------------------------------------------------------------------------------|
| Overall: w:33" d:31.5" h:26.5"<br>Seat Height: 15.25" Arm Height: 26.5"<br>Weight: 40 Lbs. | Aluminum: 🖋 Powder Coated / Welded Joint<br>Wicker: 💥 High Density Polymers<br>Fabric: 🖋 100% Acrylic Subrella<br>Sling: 💥 PVC Sling Serge Ferrari |
| <br>Notes:                                                                                 | Faux Wood: 💥 Polypropylene Slats                                                                                                                   |
|                                                                                            | Cement: 💥 Fiber Reinforced Cement                                                                                                                  |
|                                                                                            | Glass: 💥 Tempered Glass                                                                                                                            |
|                                                                                            | Plastic: 💥 Polypropylene & Polyethylene                                                                                                            |