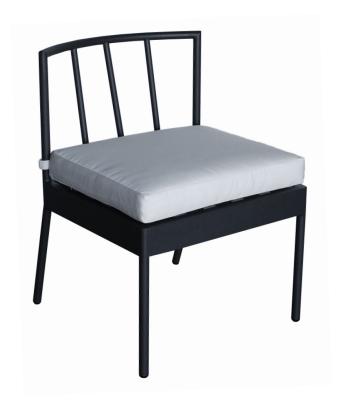

### OSLO

Shown in Textured Graphite Aluminum and Natural Fabric (Pieces may be available in different finishes. Please refer to the Materials section)

## Dining Chair

# OSL301

### SPECS & DIMENSIONS

Overall: w:22" d:22.75" h:30.5" Seat Height: 19" Arm Height: N/A

Weight: 9 Lbs.

Notes: