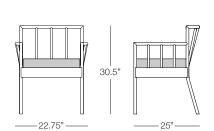

#### SPECS & DIMENSIONS

Overall: w:25" d:22.75" h:30.5" Seat Height: 19" Arm Height: 24.75"

Weight: 11 Lbs.

Notes: