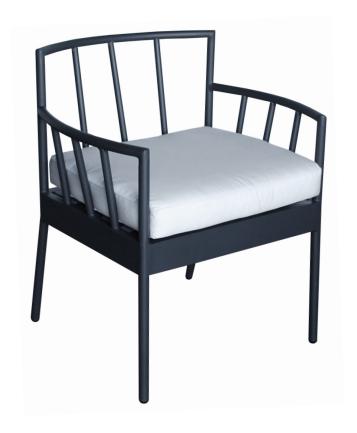

### OSLO

Shown in Textured Graphite Aluminum and Natural Fabric (Pieces may be available in different finishes. Please refer to the Materials section)

# Dining Chair w/ Arms

OSL302

#### SPECS & DIMENSIONS

Overall: w:25" d:22.75" h:30.5" Seat Height: 19" Arm Height: 24.75"

Weight: 11 Lbs.

Notes: