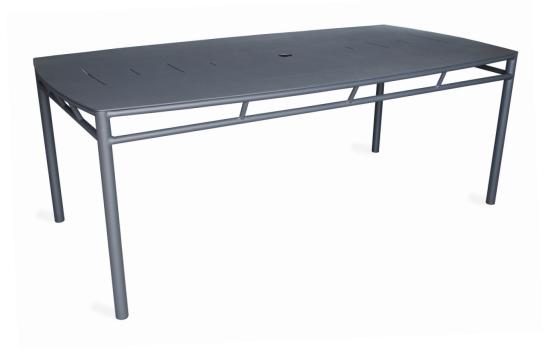

## OSLO

Shown in Textured Graphite Aluminum (Pieces may be available in different finishes. Please refer to the Materials section)

## Dining Table 80"x 40"

## OSL303

|          | SPECS & DIMENSIONS               | MATERIALS & CERTIFICATIONS               |
|----------|----------------------------------|------------------------------------------|
|          | Overall: w:80" d:40" h:30"       | Aluminum: 🖋 Powder Coated / Welded Joint |
|          | Seat Height: N/A Arm Height: N/A | Wicker: 💥 High Density Polymers          |
|          | Weight: 99 Lbs.                  | Fabric: 💥 100% Acrylic 🕯 Strella         |
|          |                                  | Sling: 💥 PVC Sling Serge Ferrari         |
|          | Notes:                           | Faux Wood: 💥 Polypropylene Slats         |
| <u> </u> |                                  | Cement: 💥 Fiber Reinforced Cement        |
|          |                                  | Glass: 💥 Tempered Glass                  |
|          |                                  | Plastic: 💥 Polypropylene & Polyethylene  |
|          |                                  |                                          |