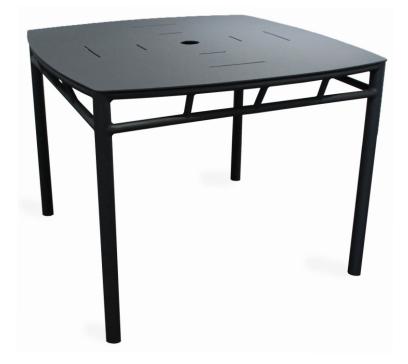

## OSLO

Shown in Textured Graphite Aluminum (Pieces may be available in different finishes. Please refer to the Materials section)

## Dining Table 40"x 40"

## OSL304

|     | SPECS & DIMENSIONS               | MATERIALS & CERTIFICATIONS |                              |
|-----|----------------------------------|----------------------------|------------------------------|
|     | Overall: w:40" d:40" h:30"       | Aluminum: 🔌                | Powder Coated / Welded Joint |
|     | Seat Height: N/A Arm Height: N/A | Wicker: 🔵                  | K High Density Polymers      |
|     | Weight: 47 Lbs.                  | Fabric: 🔰                  | 100% Acrylic Stubrella       |
|     |                                  | Sling: 🔰                   | PVC Sling Serge Ferrari      |
|     | Notes:                           | Faux Wood: 🔵               | Polypropylene Slats          |
|     |                                  | Cement: 🔰                  | Fiber Reinforced Cement      |
| 40" |                                  | Glass: 🔪                   | Tempered Glass               |
|     |                                  | Plastic: 🔰                 | Polypropylene & Polyethylene |