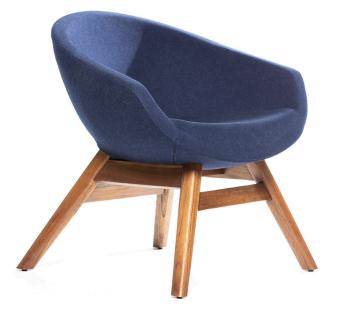

### SANTORINI

Shown in Sapphire Blue Fabric and Teak Wood (Pieces may be available in different finishes. Please refer to the Materials section)

## Armchair

### 27.5" 25.5" 25.5" 24.5"

#### SPECS & DIMENSIONS

Overall: w:25.5" d:24.5" h:27.5" Seat Height: 16.5" Arm Height: 21" Weight: 25 Lbs.

Notes:

## SAN101