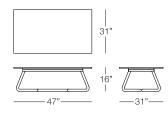

#### SPECS & DIMENSIONS

Overall: w:47" d:31" h:16" Seat Height: N/A Arm Height: N/A Weight: 20 Lbs.

Notes: