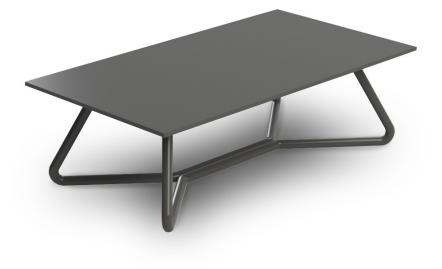

#### SARDINIA

Shown in Graphite Powder Coated Aluminum (Pieces may be available in different finishes. Please refer to the Materials section)

## Coffee Table

### SAR502