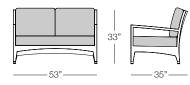

#### SPECS & DIMENSIONS

Overall: w:53" d:35" h:33" Seat Height: 17.75" Arm Height: 24.75" Weight: 59 Lbs.

Notes: