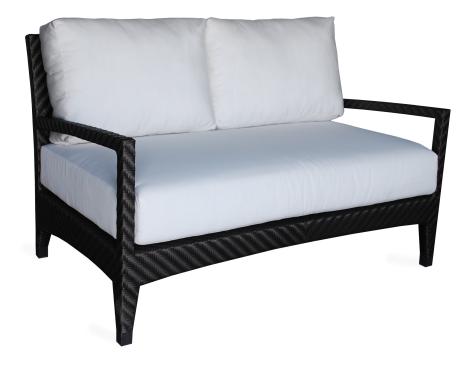

### SAVANNAH

Shown in Espresso Wicker and Natural Fabric (Pieces may be available in different finishes. Please refer to the Materials section)

### Loveseat

## SAV102