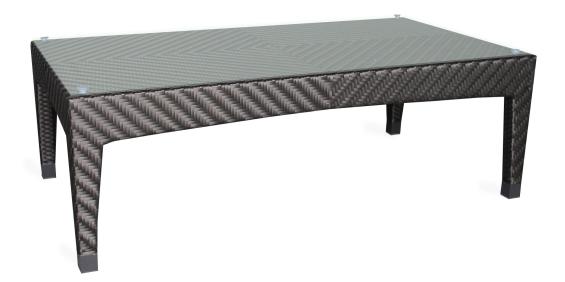

## SAVANNAH

Shown in Espresso Wicker with Tempered Glass (Pieces may be available in different finishes. Please refer to the Materials section)

# Coffee Table

# SAV502