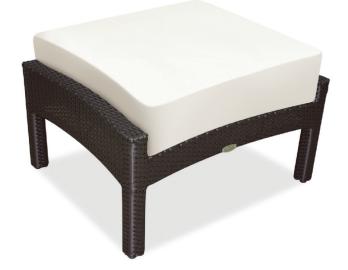

## SOUTH BEACH

Shown in Espresso Wicker and Natural Fabric (Pieces may be available in different finishes. Please refer to the Materials section)

## Ottoman

## SBE104

|          | SPECS & DIMENSIONS               | MATERIALS & CERTIFICATIONS               |
|----------|----------------------------------|------------------------------------------|
| 26"      | Overall: w:30" d:26" h:15"       | Aluminum: 🖋 Powder Coated / Welded Joint |
|          | Seat Height: 17" Arm Height: N/A | Wicker: <i> H</i> igh Density Polymers   |
|          | Weight: 14 Lbs.                  | Fabric: ؇ 100% Acrylic ဢbrella           |
|          |                                  | Sling: 💥 PVC Sling Serge Ferrari         |
|          | Notes:                           | Faux Wood: 💥 Polypropylene Slats         |
| <u> </u> |                                  | Cement: 💥 Fiber Reinforced Cement        |
|          |                                  | Glass: 💥 Tempered Glass                  |
|          |                                  | Plastic: 💥 Polypropylene & Polyethylene  |
|          |                                  |                                          |