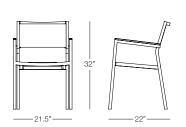

#### SPECS & DIMENSIONS

Overall: w:21.5" d:22" h:32" Seat Height: 18" Arm Height: 25"

Weight: 10 Lbs.

Notes: