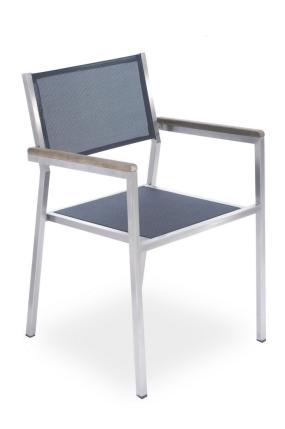

### SICILIA

Shown in Anodized Aluminum, Sapphire Blue Sling, and Gray Faux Teak (This collection is only available in Anodized Aluminum and Gray Faux Teak)

# Dining Chair w/ Sling

## SIC300