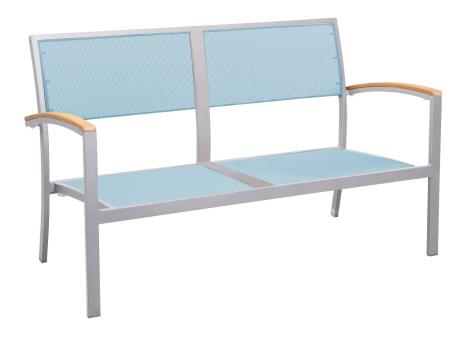

### SAINT LUCIA

Shown in Silver Powder Coated Aluminum, Aquamarine Sling, and Walnut Faux Wood (Pieces may be available in different finishes. Please refer to the Materials section)

## Loveseat SLU102

#### SPECS & DIMENSIONS

Overall: w:51.25" d:24.25" h:30.5" Seat Height: 13" Arm Height: 20"

Weight: N/A

Notes: