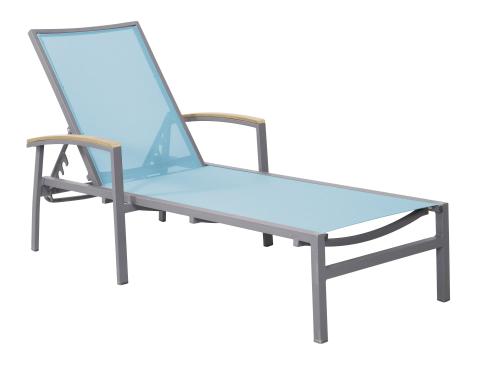

#### SAINT LUCIA

Shown in Silver Powder Coated Aluminum, Aquamarine Sling, and Walnut Faux Wood (Pieces may be available in different finishes. Please refer to the Materials section)

### Chaise Lounge

## SLU212

#### SPECS & DIMENSIONS

Overall: w:78" d:29.25" h:19" Seat Height: 13" Arm Height: 19"

Weight: N/A

Notes:

#### MATERIALS & CERTIFICATIONS

Aluminum: Powder Coated / Welded Joint Wicker: Kigh Density Polymers Fabric: X 100% Acrylic subrella Sling: PVC Sling Serge Ferrari Faux Wood: Polypropylene Slats Cement: K Fiber Reinforced Cement Glass: X Tempered Glass