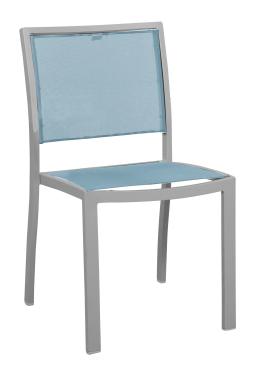

#### SAINT LUCIA

Shown in Silver Powder Coated Aluminum, Aquamarine Sling (Pieces may be available in different finishes. Please refer to the Materials section)

### Dining Chair

#### SPECS & DIMENSIONS

Overall: w:19" d:21.5" h:33.5" Seat Height: 17.75" Arm Height: N/A

Weight: N/A

Notes: