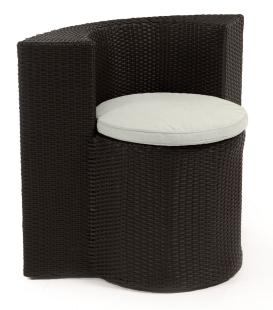

## SENECA

Shown in Espresso Wicker and Natural Fabric (Pieces may be available in different finishes. Please refer to the Materials section)

## Dining Chair

## SNC301

|          | SPECS & DIMENSIONS                                                             | MATERIALS & CERTIFICATIONS                                                                                                                          |
|----------|--------------------------------------------------------------------------------|-----------------------------------------------------------------------------------------------------------------------------------------------------|
| 27"      | Overall: w:31"d:21"h:27"<br>Seat Height: 19"Arm Height: N/A<br>Weight: 12 Lbs. | Aluminum: 🖋 Powder Coated / Welded Joint<br>Wicker: 🖋 High Density Polymers<br>Fabric: 🖋 100% Acrylic Schbrella<br>Sling: 💥 PVC Sling Serge Ferrari |
| <u> </u> | Notes:                                                                         | Faux Wood: 💥 Polypropylene Slats                                                                                                                    |
|          |                                                                                | Cement: 💥 Fiber Reinforced Cement                                                                                                                   |
|          |                                                                                | Glass: 💥 Tempered Glass                                                                                                                             |
|          |                                                                                | Plastic: 💥 Polypropylene & Polyethylene                                                                                                             |