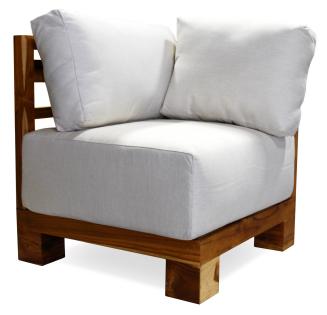

# KANNOA

### SUNSET

Shown in Teak Wood and Natural Fabric (Pieces may be available in different finishes. Please refer to the Materials section)

## Corner Piece

### SPECS & DIMENSIONS

Overall: w:30" d:30" h:31.5" Seat Height: 17" Arm Height: 31.5" Weight: 60 Lbs.

Notes: