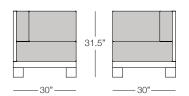

### SPECS & DIMENSIONS

Overall: w:30" d:30" h:31.5" Seat Height: 17" Arm Height: 31.5" Weight: 60 Lbs.

Notes: