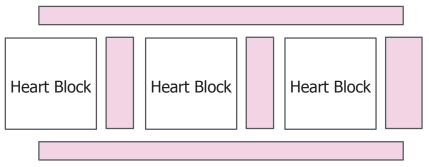

For the large pop-up, make 3 heart blocks using the (SLD 1001) Little Bits of Love Pattern. Out of a coordinating fabric, cut 2 strips 3  $\frac{1}{2}$ " x 8  $\frac{1}{2}$ ", 1 strip 4  $\frac{1}{2}$ " x 8  $\frac{1}{2}$ " and 2 strips 2  $\frac{1}{2}$ " x 34  $\frac{1}{2}$ " and 1 circle 11" for the outer base.

Refer to the piecing diagram and sew the 3  $\frac{1}{2}''$  strips in between the heart blocks and the 4  $\frac{1}{2}''$  strip to one end of the piece. Sew the 2  $\frac{1}{2}''$  strips to the top and bottom of the piece.