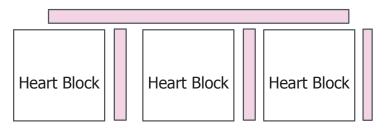

Final Size: 12-1/2" x 34-1/2"

For the medium pop-up, make 3 hearts blocks using the (SLD 1001) Little Bits of Love Pattern. Out of a coordinating fabric, cut 2 strips  $1\frac{1}{4}$ " x 8  $\frac{1}{2}$ ", 1 strip 1" x 8  $\frac{1}{2}$ " and 1 strips 1  $\frac{1}{2}$ " x 26  $\frac{1}{2}$ " and a circle 8  $\frac{1}{2}$ " for the outer base.

Refer to the piecing diagram and sew the  $1\frac{1}{4}$ " strips in between the heart blocks and the 1" strip to one end of the piece. Sew the 1  $\frac{1}{2}$ " strips to the top of the piece.

Final Size: 9-1/2" x 26-1/2"