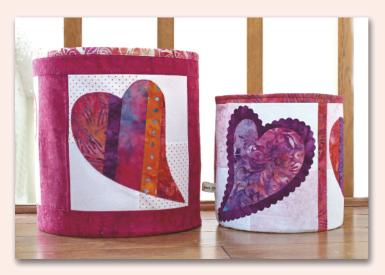

## Little Bits of Love

You will need: SLD 1001 Little Bits Of Love Pattern FQG122 Stacking Pop-Up Pattern FQG123 Medium 8" Spring Refill Or FQG124 Large 10.5" Spring Refill

thefatquartergypsy.com ~ seamslikeadream.com

For the large pop-up, make 3 heart blocks using the (SLD 1001) Little Bits of Love Pattern. Out of a coordinating fabric, cut 2 strips 3  $\frac{1}{2}$ " x 8  $\frac{1}{2}$ ", 1 strip 4  $\frac{1}{2}$ " x 8  $\frac{1}{2}$ " and 2 strips 2  $\frac{1}{2}$ " x 34  $\frac{1}{2}$ " and 1 circle 11" for the outer base.

Refer to the piecing diagram and sew the 3  $\frac{1}{2}''$  strips in between the heart blocks and the 4  $\frac{1}{2}''$  strip to one end of the piece. Sew the 2  $\frac{1}{2}''$  strips to the top and bottom of the piece.

Final Size: 12-1/2" x 34-1/2"

For the medium pop-up, make 3 hearts blocks using the (SLD 1001) Little Bits of Love Pattern. Out of a coordinating fabric, cut 2 strips  $1\frac{1}{4}$ " x 8  $\frac{1}{2}$ ", 1 strip 1" x 8  $\frac{1}{2}$ " and 1 strips 1  $\frac{1}{2}$ " x 26  $\frac{1}{2}$ " and a circle 8  $\frac{1}{2}$ " for the outer base.