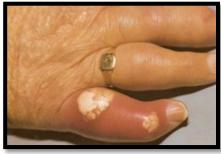

## **NAVKARSHIK CHURNA** BEST EFFECTIVE HERBAL FORMULA FOR GOUT & INFLAMED JOINTS

> Anti-gout herbal formula providing quick relief and also works at the root level of the disease.

> Helps in cleansing the blood, breaking uric acid crystals and clearing them away.

> Herbs lowers down Uric Acid naturally.

#### DOSAGE

1/2 to 1 teaspoonful twice daily, with plain water or fruit juice, after meals