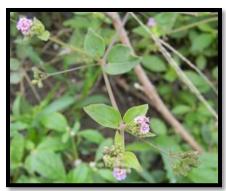

## PHYLLANTHUS NIRURI CAPSULES NATURAL STONE BREAKER AND HEPATO-PROTECTIVE

- > Herb for Urinary Calculi and Gallstones.
- Wonderful appetite stimulant.
- Helps in the proper functioning of Liver.
- The herb Phyllanthus niruri helps in cases of Hepatitis of all types.

## INGREDIENTS

#### Bhumi Amla ( Chanca piedra )

## DOSAGE

1-2 capsules twice daily