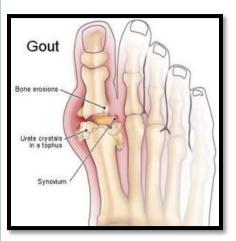

## **NAVKARSHIK CHURNA** BEST EFFECTIVE HERBAL FORMULA FOR GOUT & INFLAMED JOINTS

> Anti-gout herbal formula providing quick relief and also works at the root level of the disease.

> Helps in cleansing the blood, breaking uric acid crystals and clearing them away.

> Herbs lowers down Uric Acid naturally.

#### DOSAGE

1/2 to 1 teaspoonful twice daily, with plain water or fruit juice, after meals

## **INGREDIENTS OF NAVKARSHIK CHURNA**

| S. No. | Indian Name | Latin Name          | Quantity |
|--------|-------------|---------------------|----------|
| 1      | Varun       | Crateva nurvala     | 22.22 gm |
| 2      | Punarnava   | Boerhavia diffusa   | 22.22 gm |
| 3      | Gokshur     | Tribulus terrestris | 22.22 gm |
| 4      | Kaasni      | Chicorium intybus   | 22.22 gm |
| 5      | Bhumi Amla  | Phyllanthus niruri  | 22.22 gm |
| 6      | Shirish     | Albezzia lebbok     | 22.22 gm |
| 7      | Shigru      | Moringa oleifera    | 22.22 gm |
| 8      | Apamarg     | Achyranthes aspera  | 22.22 gm |
|        |             |                     |          |

**Ref. Ayurvedic Text** – Sharangdhar Samhita/ Chapter of Gout (M.Kh.A-7)