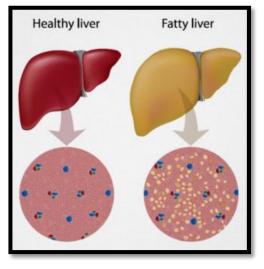

# **AROGAYAVARDHNI VATI** EFFECTIVE HERBAL FORMULA FOR FATTY LIVER

DOSAGE

#### 1-2 tablets twice daily.

Best herbal formulation for removing the toxins from the liver or Fatty Liver.

Useful in clearing the accumulated bile, which is the leading cause of Jaundice.

Also effective to emulsify the bile and clearing the colon.

Also improves Immune System of our body, so it is good for Infections and Fevers.