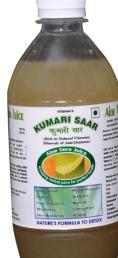

## **KUMARI SAAR** 100% PURE AND EFFECTIVE ALOE VERA JUICE

Contains Lipases and Proteases which break down foods and aids digestion.

Best quality Aloe Vera Juice in world without even a single drop of water.

- Clears the toxins from system.
- Clears the Skin.
- ➢ Full of Nutrients.

#### INGREDIENTS

#### DOSAGE

Aloe vera

20-30 ml twice daily, empty stomach ( 6 Am & 6 PM) with equal water