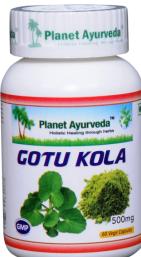

## **GOTUKOLA CAPSULES** BEST HERBAL REMEDY FOR ANXIETY, DEPRESSION AND MEMORY

- Useful in lack of concentration, low memory, exhaustion, stress, depression and anxiety.
- Improves circulation, causes alertness and helps in relaxation.
- Also used in the treatment of various skin diseases and varicose veins.

## INGREDIENTS

Gotu Kola

1-2 capsules twice daily