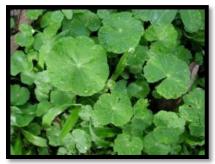

## **GOTUKOLA CAPSULES** BEST HERBAL REMEDY FOR ANXIETY, DEPRESSION AND MEMORY

- Useful in lack of concentration, low memory, exhaustion, stress, depression and anxiety.
- Improves circulation, causes alertness and helps in relaxation.
- Also used in the treatment of various skin diseases and varicose veins.

## INGREDIENTS

Gotu Kola

1-2 capsules twice daily