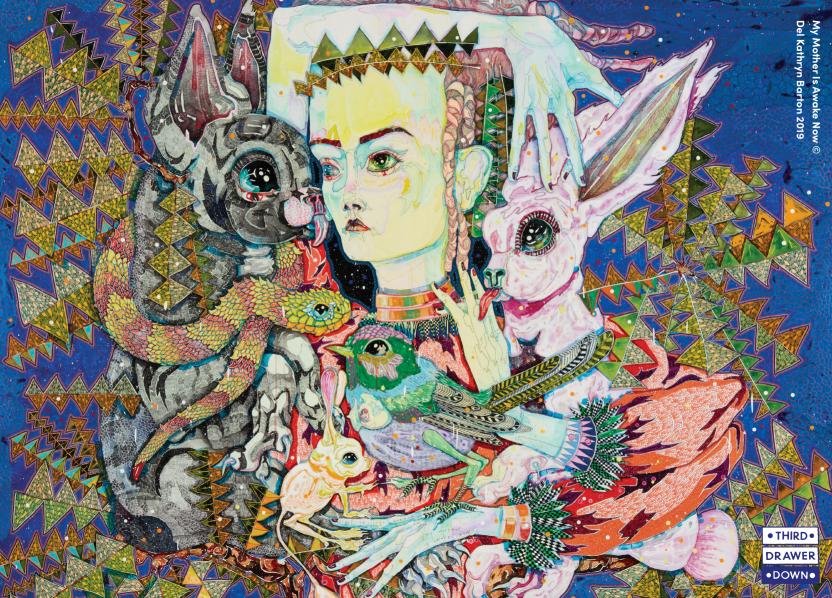

Barton's pictures present a world where everything is fecund and alive. No part of the picture plane is without adornment, and no figure or creature is less charmed than any other. Using a mixture of materials, including synthetic polymer paint, gouache, watercolour, pen and often glitter and sequins, she embroiders her world. Barton's transfigurations throw us off balance, as does her giddy sense of colour and scale. Her work is unashamedly girly and her palette kaleidoscopic. Obsessive patterning and fragile heroines revive memories of childhood.