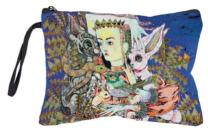

My Mother Is Awake Now Clutch TDDS\_DKB\_CLUTCH\_MOTHER

100% Cotton. 28 x 20 cm / 11 x 7.8"