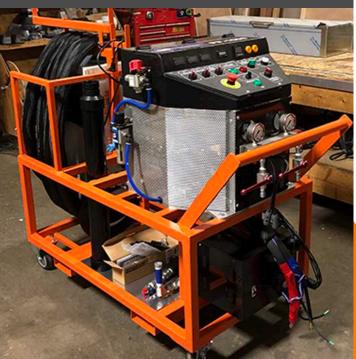

# COMPACT LOW-COST INSULATION

The Foam Jack is an insulation cart that includes everything you need to get started for residential insulation or small coatings projects - at an affordable price.

Designed with affordability and power in mind, the Foam Jack is built with the best equipment in the industry - manufactured by PMC and Graco. It can easily fit inside a truck or utility van, without the need to purchase a full size rig. Output is 16 lbs per minute and up to 3,000 psi, withstanding up to 310 feet of hose.

### COMPACT LOW-COST INSULATION

The Foam Jack is an insulation cart that includes everything you need to get started for residential insulation or small coatings projects - at an affordable price.

#### Machine Specs:

- 1.3 gal./min. (16 lbs/min output w/ PF-1600)
- 3,000 psi (2,000 psi w/ PF-1600)
- Up to 310 ft of hose
- Hose heat; 30 V, 70 V, or 90 V
- Max Fluid 190\*F
- 26.5"w x 38"d x 21.5"h
- 160 lbs
- (total weight of Foam Jack approx. 750 lbs)

## FEATURES:

- PMC PF-1600 or PFX-1600 Machine
- AP3 Spray Gun
- Graco T<sub>3</sub> Transfer Pump
- 50 foot TC Hose & 10 foot Whip Hose
- 25 CFM Air Dryer
- Material & Air Supply Lines Kit
  Allegro Complete 2-Man System
- Cart
- and other parts