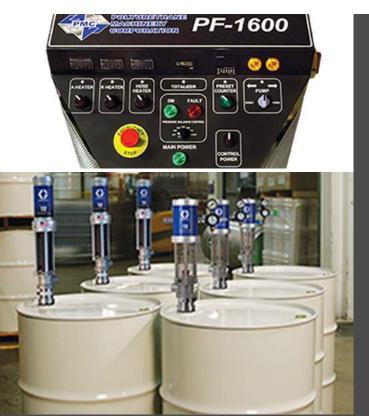

## FEATURES:

- PMC PF-1600 or PFX-1600 Machine
- AP3 Spray Gun
- Graco T<sub>3</sub> Transfer Pump
- 50 foot TC Hose & 10 foot Whip Hose
- 25 CFM Air Dryer
- Material & Air Supply Lines Kit
  Allegro Complete 2-Man System
- Cart
- and other parts

#### Machine Specs:

- 1.3 gal./min. (16 lbs/min output w/ PF-1600)
- 3,000 psi (2,000 psi w/ PF-1600)
- Up to 310 ft of hose
- Hose heat; 30 V, 70 V, or 90 V
- Max Fluid 190\*F
- 26.5"w x 38"d x 21.5"h
- 160 lbs
- (total weight of Foam Jack approx. 750 lbs)