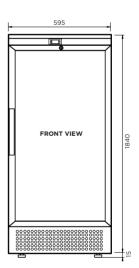

|        | External<br>(mm) | Internal<br>(mm) |
|--------|------------------|------------------|
| Width  | 595              | 505              |
| Depth  | 598              | 462              |
| Height | 1840             | 1555             |
|        |                  |                  |

## MED0374GD | Bromic MediFridge™ Display Chiller 374L

SPECIFICATIONS

| Part Number       | 3736218                                                                                                     | E                               | xternal (mm)                   | Internal (mm |  |
|-------------------|-------------------------------------------------------------------------------------------------------------|---------------------------------|--------------------------------|--------------|--|
| Capacity          | 372L                                                                                                        | Width                           | 595                            | 505          |  |
| Weight            | 81kg                                                                                                        | Depth                           | 598                            | 462          |  |
| Air Circulation   | Fan-Forced                                                                                                  | Height                          | 1840                           | 1555         |  |
| Climate Class     | 4                                                                                                           |                                 |                                |              |  |
|                   | Range                                                                                                       | +2°C to 8°C                     |                                |              |  |
| Temperature       | Min/Max Temp Recorder                                                                                       | Yes                             |                                |              |  |
|                   | Display                                                                                                     | Digital                         |                                |              |  |
| Exterior          | Material                                                                                                    | Powder Coa                      | ted Sheet Me                   | tal          |  |
| Door              | Solid or Glass                                                                                              | Low-E Glass                     | Low-E Glass + Argon Gas        |              |  |
|                   | Shape                                                                                                       | Flat                            | Flat                           |              |  |
|                   | Self-Closing                                                                                                | Yes                             | Yes                            |              |  |
|                   | Door Lock                                                                                                   | Yes                             | Yes                            |              |  |
|                   | Door Switch                                                                                                 | Yes                             | Yes                            |              |  |
|                   | Door Swing Dimension                                                                                        | 595mm                           | 595mm                          |              |  |
|                   | Total Depth of Door Open                                                                                    | 1193mm                          | 1193mm                         |              |  |
| Shelves           | No. of Shelves                                                                                              | 6 (5 full size                  | 6 (5 full size, 1 floor shelf) |              |  |
|                   | Style of Shelves                                                                                            | Open rung s                     | Open rung shelf                |              |  |
|                   | Shelves Dimensions                                                                                          | 500 x 400m                      | 500 x 400mm                    |              |  |
|                   | Adjustable                                                                                                  | Yes                             | Yes                            |              |  |
|                   | Capacity                                                                                                    | 20kg                            | 20kg                           |              |  |
| Electrical        | Voltage                                                                                                     | 240V                            | 240V                           |              |  |
|                   | Frequency                                                                                                   | 50Hz                            | 50Hz                           |              |  |
|                   | Input Power                                                                                                 | 350W                            | 350W                           |              |  |
|                   | Current                                                                                                     | 2.7A                            | 2.7A                           |              |  |
|                   | Power Consumption                                                                                           | 2.37kWh/24                      | 2.37kWh/24hr                   |              |  |
| Compressor        | Refrigerant                                                                                                 | R134a                           | R134a                          |              |  |
|                   | Charge                                                                                                      | 200g                            | 200g                           |              |  |
| Alarms            | Temperature                                                                                                 | Yes                             | Yes                            |              |  |
|                   | Audible                                                                                                     | Yes                             | Yes                            |              |  |
| Internal Lighting | LED Internal Light                                                                                          | Yes                             |                                |              |  |
| Dofrost           | Manual/Automatic                                                                                            | Automatic                       | Automatic                      |              |  |
| Defrost           | Type of Defrost System                                                                                      | OFF Cycle                       | OFF Cycle                      |              |  |
| Plug              | Туре                                                                                                        | 3-pin AU plu                    | 3-pin AU plug                  |              |  |
|                   | Rated Current                                                                                               | 10A                             | 10A                            |              |  |
|                   | Plug Location                                                                                               | Plug Location Rear, bottom left |                                |              |  |
| Insulation Type   | Cyclopentane                                                                                                |                                 |                                |              |  |
| Feet/Wheels       | 2 rollers at rear, 2 feet at front                                                                          |                                 |                                |              |  |
| Approvals         | Quality Care Pharmacy Program Compliance - Cold Chain Testing (QCPP), MEPS, The Pharmacy Guild of Australia |                                 |                                |              |  |
| Warranty          | 2 year warranty                                                                                             |                                 |                                |              |  |
| Data Logger       | Available, part #350700050                                                                                  |                                 |                                |              |  |