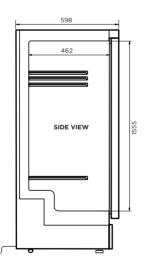

|        | External<br>(mm) | Internal<br>(mm) |
|--------|------------------|------------------|
| Width  | 595              | 505              |
| Depth  | 598              | 462              |
| Height | 1840             | 1555             |
|        |                  |                  |

## MED0374GD | Bromic MediFridge™ Display Chiller 374L

SPECIFICATIONS

| Part Number       | 3736218                                                                                                     | E                               | xternal (mm)                   | Internal (mm |  |
|-------------------|-------------------------------------------------------------------------------------------------------------|---------------------------------|--------------------------------|--------------|--|
| Capacity          | 372L                                                                                                        | Width                           | 595                            | 505          |  |
| Weight            | 81kg                                                                                                        | Depth                           | 598                            | 462          |  |
| Air Circulation   | Fan-Forced                                                                                                  | Height                          | 1840                           | 1555         |  |
| Climate Class     | 4                                                                                                           |                                 |                                |              |  |
|                   | Range                                                                                                       | +2°C to 8°C                     |                                |              |  |
| Temperature       | Min/Max Temp Recorder                                                                                       | Yes                             |                                |              |  |
|                   | Display                                                                                                     | Digital                         |                                |              |  |
| Exterior          | Material                                                                                                    | Powder Coa                      | ted Sheet Me                   | tal          |  |
| Door              | Solid or Glass                                                                                              | Low-E Glass                     | Low-E Glass + Argon Gas        |              |  |
|                   | Shape                                                                                                       | Flat                            | Flat                           |              |  |
|                   | Self-Closing                                                                                                | Yes                             | Yes                            |              |  |
|                   | Door Lock                                                                                                   | Yes                             | Yes                            |              |  |
|                   | Door Switch                                                                                                 | Yes                             | Yes                            |              |  |
|                   | Door Swing Dimension                                                                                        | 595mm                           | 595mm                          |              |  |
|                   | Total Depth of Door Open                                                                                    | 1193mm                          | 1193mm                         |              |  |
| Shelves           | No. of Shelves                                                                                              | 6 (5 full size                  | 6 (5 full size, 1 floor shelf) |              |  |
|                   | Style of Shelves                                                                                            | Open rung s                     | Open rung shelf                |              |  |
|                   | Shelves Dimensions                                                                                          | 500 x 400m                      | 500 x 400mm                    |              |  |
|                   | Adjustable                                                                                                  | Yes                             | Yes                            |              |  |
|                   | Capacity                                                                                                    | 20kg                            | 20kg                           |              |  |
| Electrical        | Voltage                                                                                                     | 240V                            | 240V                           |              |  |
|                   | Frequency                                                                                                   | 50Hz                            | 50Hz                           |              |  |
|                   | Input Power                                                                                                 | 350W                            | 350W                           |              |  |
|                   | Current                                                                                                     | 2.7A                            | 2.7A                           |              |  |
|                   | Power Consumption                                                                                           | 2.37kWh/24                      | 2.37kWh/24hr                   |              |  |
| Compressor        | Refrigerant                                                                                                 | R134a                           | R134a                          |              |  |
|                   | Charge                                                                                                      | 200g                            | 200g                           |              |  |
| Alarms            | Temperature                                                                                                 | Yes                             | Yes                            |              |  |
|                   | Audible                                                                                                     | Yes                             | Yes                            |              |  |
| Internal Lighting | LED Internal Light                                                                                          | Yes                             |                                |              |  |
| Dofrost           | Manual/Automatic                                                                                            | Automatic                       | Automatic                      |              |  |
| Defrost           | Type of Defrost System                                                                                      | OFF Cycle                       | OFF Cycle                      |              |  |
| Plug              | Туре                                                                                                        | 3-pin AU plu                    | 3-pin AU plug                  |              |  |
|                   | Rated Current                                                                                               | 10A                             | 10A                            |              |  |
|                   | Plug Location                                                                                               | Plug Location Rear, bottom left |                                |              |  |
| Insulation Type   | Cyclopentane                                                                                                |                                 |                                |              |  |
| Feet/Wheels       | 2 rollers at rear, 2 feet at front                                                                          |                                 |                                |              |  |
| Approvals         | Quality Care Pharmacy Program Compliance - Cold Chain Testing (QCPP), MEPS, The Pharmacy Guild of Australia |                                 |                                |              |  |
| Warranty          | 2 year warranty                                                                                             |                                 |                                |              |  |
| Data Logger       | Available, part #350700050                                                                                  |                                 |                                |              |  |