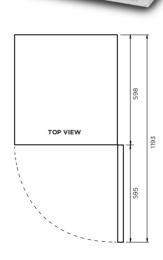

## MED0374GD | Bromic MediFridge™ Display Chiller 374L

SPECIFICATIONS

| Part Number       | 3736218                                                                                                     | E                               | xternal (mm)                   | Internal (mm |  |
|-------------------|-------------------------------------------------------------------------------------------------------------|---------------------------------|--------------------------------|--------------|--|
| Capacity          | 372L                                                                                                        | Width                           | 595                            | 505          |  |
| Weight            | 81kg                                                                                                        | Depth                           | 598                            | 462          |  |
| Air Circulation   | Fan-Forced                                                                                                  | Height                          | 1840                           | 1555         |  |
| Climate Class     | 4                                                                                                           |                                 |                                |              |  |
|                   | Range                                                                                                       | +2°C to 8°C                     |                                |              |  |
| Temperature       | Min/Max Temp Recorder                                                                                       | Yes                             |                                |              |  |
|                   | Display                                                                                                     | Digital                         |                                |              |  |
| Exterior          | Material                                                                                                    | Powder Coa                      | ted Sheet Me                   | tal          |  |
| Door              | Solid or Glass                                                                                              | Low-E Glass                     | Low-E Glass + Argon Gas        |              |  |
|                   | Shape                                                                                                       | Flat                            | Flat                           |              |  |
|                   | Self-Closing                                                                                                | Yes                             | Yes                            |              |  |
|                   | Door Lock                                                                                                   | Yes                             | Yes                            |              |  |
|                   | Door Switch                                                                                                 | Yes                             | Yes                            |              |  |
|                   | Door Swing Dimension                                                                                        | 595mm                           | 595mm                          |              |  |
|                   | Total Depth of Door Open                                                                                    | 1193mm                          | 1193mm                         |              |  |
| Shelves           | No. of Shelves                                                                                              | 6 (5 full size                  | 6 (5 full size, 1 floor shelf) |              |  |
|                   | Style of Shelves                                                                                            | Open rung s                     | Open rung shelf                |              |  |
|                   | Shelves Dimensions                                                                                          | 500 x 400m                      | 500 x 400mm                    |              |  |
|                   | Adjustable                                                                                                  | Yes                             | Yes                            |              |  |
|                   | Capacity                                                                                                    | 20kg                            | 20kg                           |              |  |
| Electrical        | Voltage                                                                                                     | 240V                            | 240V                           |              |  |
|                   | Frequency                                                                                                   | 50Hz                            | 50Hz                           |              |  |
|                   | Input Power                                                                                                 | 350W                            | 350W                           |              |  |
|                   | Current                                                                                                     | 2.7A                            | 2.7A                           |              |  |
|                   | Power Consumption                                                                                           | 2.37kWh/24                      | 2.37kWh/24hr                   |              |  |
| Compressor        | Refrigerant                                                                                                 | R134a                           | R134a                          |              |  |
|                   | Charge                                                                                                      | 200g                            | 200g                           |              |  |
| Alarms            | Temperature                                                                                                 | Yes                             | Yes                            |              |  |
|                   | Audible                                                                                                     | Yes                             | Yes                            |              |  |
| Internal Lighting | LED Internal Light                                                                                          | Yes                             |                                |              |  |
| Dofrost           | Manual/Automatic                                                                                            | Automatic                       | Automatic                      |              |  |
| Defrost           | Type of Defrost System                                                                                      | OFF Cycle                       | OFF Cycle                      |              |  |
| Plug              | Туре                                                                                                        | 3-pin AU plu                    | 3-pin AU plug                  |              |  |
|                   | Rated Current                                                                                               | 10A                             | 10A                            |              |  |
|                   | Plug Location                                                                                               | Plug Location Rear, bottom left |                                |              |  |
| Insulation Type   | Cyclopentane                                                                                                |                                 |                                |              |  |
| Feet/Wheels       | 2 rollers at rear, 2 feet at front                                                                          |                                 |                                |              |  |
| Approvals         | Quality Care Pharmacy Program Compliance - Cold Chain Testing (QCPP), MEPS, The Pharmacy Guild of Australia |                                 |                                |              |  |
| Warranty          | 2 year warranty                                                                                             |                                 |                                |              |  |
| Data Logger       | Available, part #350700050                                                                                  |                                 |                                |              |  |