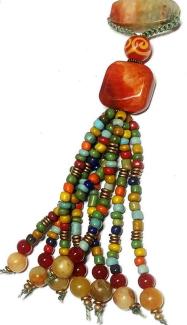

# Out of Africa Beadshop Ingredients:

6mm Melons - Champagne Turquoise Picasso

Beads from Maya Monthly Mix Ashanti Saucers - Caribbean Green

Irish Wax Linen Butterscotch

#### From Designer's Stash

Silver Ring Nepalese Resin Bead