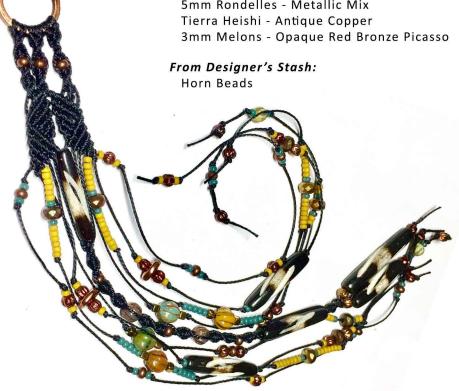

#### **Beadshop Ingredients:**

Assorted Beads from Maya Mix 6mm Melons - Champagne Turquoise Picasso Fine C-Lon - Black 5mm Rondelles - Metallic Mix

Bali