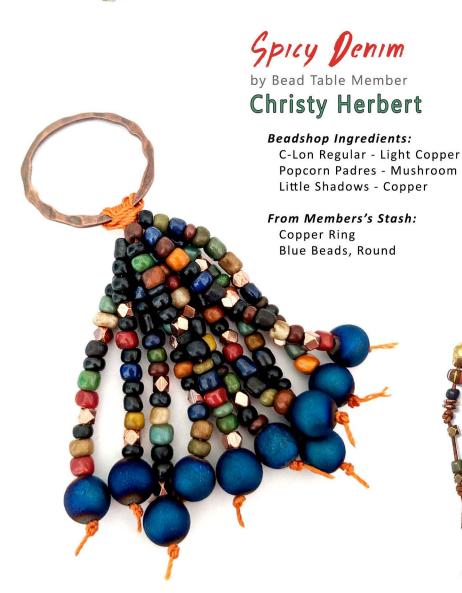

## Everything But the Kitchen Sink

by Bead Table Member

### **Kathy Scott**

#### **Beadshop Ingredients:**

ParaWire Antique Copper- 18G
Popcorn Padres- Mushroom
Distressed Pumpkin- .5mm Indian
Happy Donuts - Antique Copper
West African Mix- Earth
Textured Tube - Antique Brass
Shadows - Antique Brass
Bone Barrel- Dark Brown
Fireline-4lb Crystal
Old Cameroon
Russet Sands
Sahara Sands