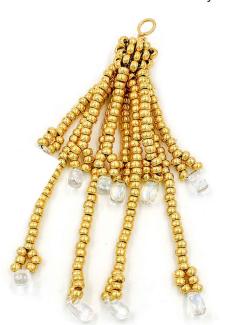

## Summery Golden Tiers

#### **Beadshop Ingredients:**

KO Thread - Gold 11/0 Duracoat Galvanized Gold 1.5 inch Head Pins - Gold 6/0 Seed Bead (used in peyote tassel top to hold shape)

#### From Designer's Stash:

Crystal AB Drops