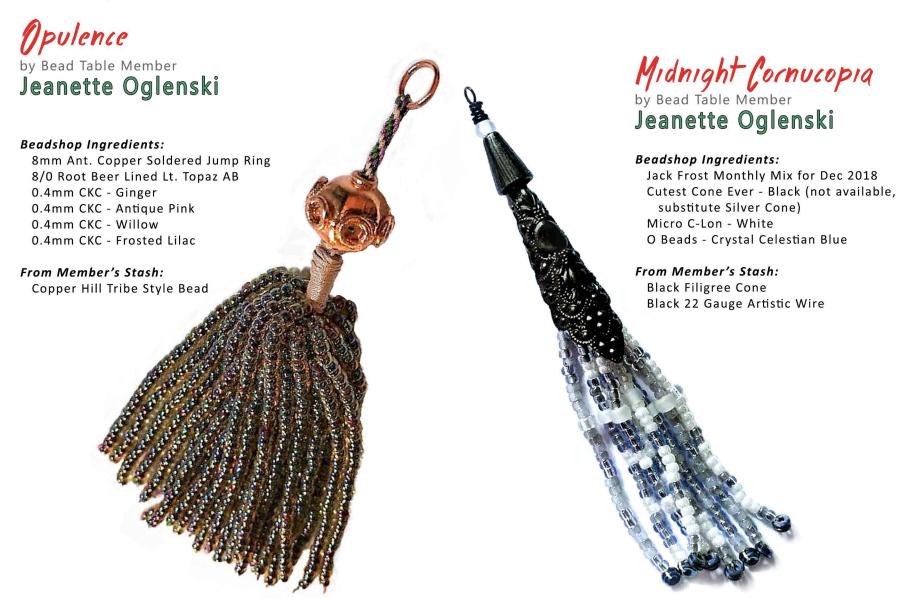

he Member:

Tassel is topped with a peyote stitched bead cap.





Verde Circulo

by Bead Table Member

### Melanie Gill-Drouin

#### Beadshop Ingredients:

C-Lon, Regular - Gold

C-Lon, Regular - Celadon

C-Lon, Regular - Olive

C-Lon, Regular - Dark Tan

6/0 Light Caramel Ceylon

6/0 Matte Opaque Turquoise

6/0 Matte Metallic Dark Green Iris

8/0 Metal - Gilding Matte Gold Plate

#### From Member's Stash:

All Beads in the Macrame Bail Green Gemstone Pi







# Copper Bouquet

by Bead Table Member

### **Donna Harrison**

#### **Beadshop Ingredients:**

Cornucopia Mix
Ghana Glass - Sky
6/0 Duracoat Galvanized Champagne
2/0 Red Nebula Matubo Matte
2/0 Lemon Nebula Matubo Matte
Crystal Bead from Kate's Pearl Mix
ParaWire Vintage Bronze - 18G

#### From Member's Stash:

Copper Bead Cap







## Blue Veiled flower

by Bead Table Member

### **Kitty Kester**

#### **Beadshop Ingredients:**

1/0 Aged Black White Striped AB 8mm Rondelles - Aqua Opalite 6/0 Matte Metallic Blue Gray Little Shadows - Silver Plate Tierra Heishi - Antique Silver Hibiscus - Pale Blue Copper Big Shadows - Silver Plate 8/0 Aged Brick AB Glow 4/0 Aged Brick AB Glow 8mm Rondelles - Cobalt Shadows - Silver Plate Hana Thread - Pebble



# Waiting for the Wind (or looks like a Jellyfish)

by Bead Table Member

### Kitty Kester

#### **Beadshop Ingredients:**

Daisy Button - Cobalt ParaWire Non-Tarnish Gold - 24G Simplicity Chain - Satin Gold Assorted Briolettes

#### From Member's Stash:

Gold Connectors Assorted Crystal Rounds

## Embellished Tiger fily

by Bead Table Member

### Kitty Kester

#### **Bead