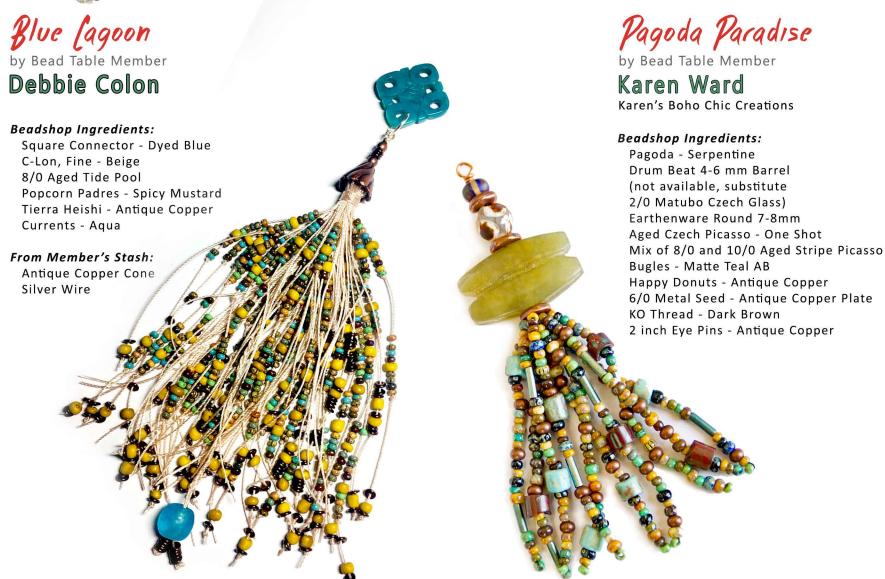

- Faye

We hope you enjoy perusing the following pages and are inspired to create your own tassel. For your convenience, links are provided to all the Beadshop ingredients. Where the product is no longer available or from the designer's stash, we have done our best to provide a substitute.

## Vintage flight

by Bead Table Member

Lynn Peffley (aka Lynn Nicole)

**Beadshop Ingredients:** 

Irish Waxed Linen - Teal Popcorn Padres - Assorted

O Beads - Assorted

Tierra Heishi Spacers - Antique Brass

4/0 Aged Rustic Mosaic Picasso

6/0 - 8/0 Aged Countryside

6/0 Picasso Red Garnet Matte

6/0 Miyuki Baroque Pearl Antique Brass

8/0 Silver Lined Emerald AB

8/0 Duracoat Galvanized Eggplant

Little Shadows (1) - Antique Brass

Jade Ring - Deep Serpentine

#### From Member's Stash:

Assorted Bead Soup

by Bead Table Member