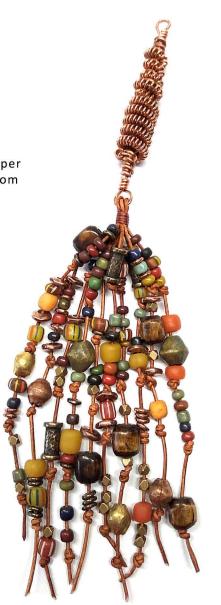

# Copper Bouquet

by Bead Table Member

### **Donna Harrison**

#### **Beadshop Ingredients:**

Cornucopia Mix
Ghana Glass - Sky
6/0 Duracoat Galvanized Champagne
2/0 Red Nebula Matubo Matte
2/0 Lemon Nebula Matubo Matte
Crystal Bead from Kate's Pearl Mix
ParaWire Vintage Bronze - 18G

#### From Member's Stash:

Copper Bead Cap