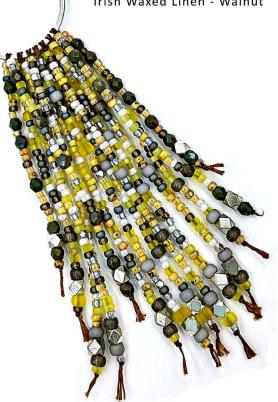

## Rainy April

#### Beadshop Ingredients:

Large Hoop - Antique Silver Rain Boots Mix (Gift w/ Purchase) 4mm Fire Polish - Nebula Wasabi Big Shadows - Antique Silver Irish Waxed Linen - Walnut