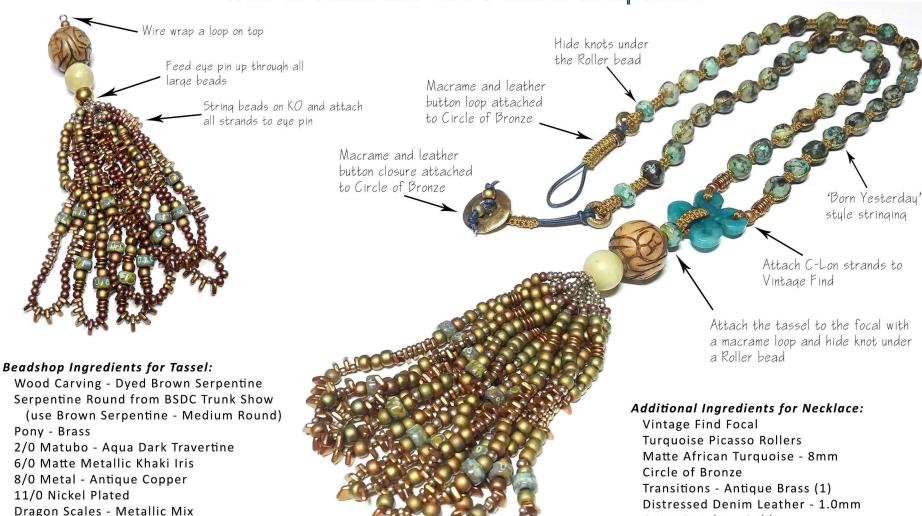

### How to Make and Use a Tassel Component

C-Lon Regular - Gold

Free Spirit Button - Brass