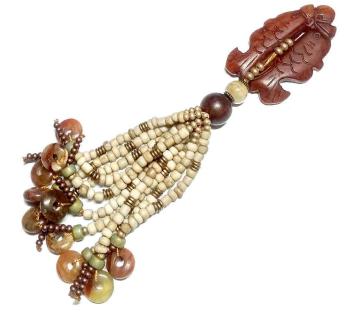

#### Beadshop Ingredients:

Carved Fish (from Trunk Show)
6/0 Metal - Gilding Matte Gold
8/0 Metal - Gilding Matte Gold
8/0 Metal - Antique Copper
Brown Serpentine - Medium Round
2/0 Matubo - Matte Lemon Nebula
Serpentine Donut - 12mm
Popcorn Padres - Natural
Temple - Brass
Coiled Spacer - Antique Brass
C-Lon, Regular - Gold

#### From Designers Stash:

8mm Serpentine, Large Hole