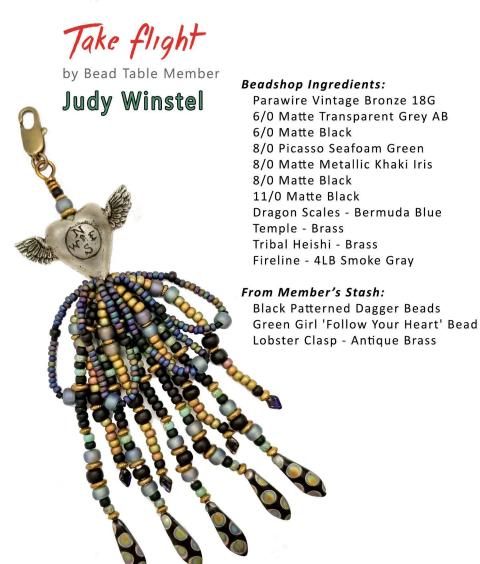

## Everything But the Kitchen Sink

by Bead Table Member

### **Kathy Scott**

#### **Beadshop Ingredients:**

ParaWire Antique Copper- 18G
Popcorn Padres- Mushroom
Distressed Pumpkin- .5mm Indian
Happy Donuts - Antique Copper
West African Mix- Earth
Textured Tube - Antique Brass
Shadows - Antique Brass
Bone Barrel- Dark Brown
Fireline-4lb Crystal
Old Cameroon
Russet Sands
Sahara Sands