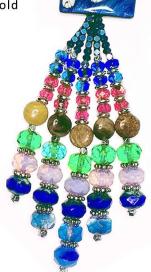

s - Silver Plate Hana Thread - Pebble



# Waiting for the Wind (or looks like a Jellyfish)

by Bead Table Member

### Kitty Kester

#### **Beadshop Ingredients:**

Daisy Button - Cobalt ParaWire Non-Tarnish Gold - 24G Simplicity Chain - Satin Gold Assorted Briolettes

#### From Member's Stash:

Gold Connectors Assorted Crystal Rounds

## Embellished Tiger fily

by Bead Table Member

### Kitty Kester

#### **Beadshop Ingredients:**

8mm Rondelles - Heather Opalite 2mm Fire Polish - Pastel Montana Blue Tierra Daisy Spacer - Antique Silver 8mm Rondelles - Cobalt 8mm Rondelles - Meadow Mix

8mm Rondelles - Blue Corn Mix

5mm Rondelles - Agua Sapphire

Wood Opalite - 8mm Coin Tribal Heishi - Silver

Shadows - Silver Plate

#### From Member's Stash:

5mm Rondelles - Red Gold Cat Focal Pendant



Copyright 2019 All Rights Reserved, www.beadshop.com, Permission granted to reproduce for personal use only. May not be altered or reproduced for commercial use without prior authorization in writing from Beadshop. Design samples by named designers. Look Book design by Alley Mori.











## Everything But the Kitchen Sink

by Bead Table Member

### **Kathy Scott**

#### **Beadshop Ingredients:**

ParaWire Antique Copper- 18G
Popcorn Padres- Mushroom
Distressed Pumpkin- .5mm Indian
Happy Donuts - Antique Copper
West African Mix- Earth
Textured Tube - Antique Brass
Shadows - Antique Brass
Bone Barrel- Dark Brown
Fireline-4lb Crystal
Old Cameroon
Russet Sands
Sahara Sands



## Calming flow

tassel top to hold shape)

#### **Beadshop Ingredients:**

Matte African Turquoise - 4mm
Matte A