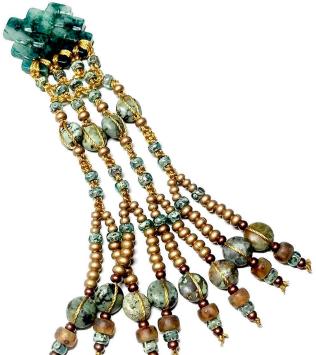

#### **Beadshop Ingredients:**

Teardrop Bauble Chain - Antique Copper 11/0 Metal - Antique Copper 3mm Melons- Matte Metallic Bronze Iris Daisy Spacer - Antique Copper 6mm Fire Polish - Aqua Coiled Spacer - Antique Copper Champagne Roller Regular C-Lon - Cerulean Fine C-Lon - Teal 6mm - Ant. Copper Soldered Jump Ring Mini Hoop - Antique Copper

#### From Designer's Stash:

4mm Teal Lined Crystal Fire Polish
Snowflake Charm
1/2 Round Wire