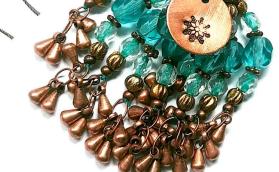

## Harmony

#### **Beadshop Ingredients:**

Green Aventurine Pi - 40mm
Aventurine - Rice
Big Shadows - Antique Silver
Little Shadows - Antique Silver
12mm Bugles - Full Chrome
6mm Bugles - Matte Nickel Plate
8/0 Duracoat Galvanized Silver
1.0mm Leather - Metallic Gray
Fine C-Lon - Gray