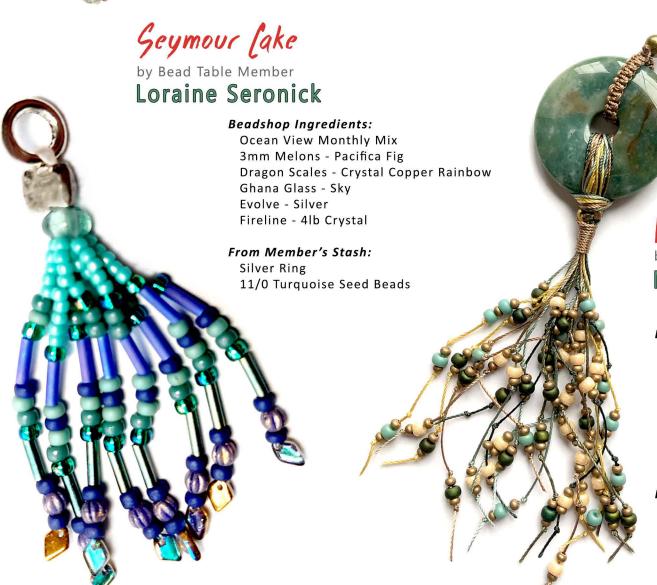

## Vintage flight

by Bead Table Member

Lynn Peffley (aka Lynn Nicole)

**Beadshop Ingredients:** 

Irish Waxed Linen - Teal Popcorn Padres - Assorted

O Beads - Assorted

Tierra Heishi Spacers - Antique Brass

4/0 Aged Rustic Mosaic Picasso

6/0 - 8/0 Aged Countryside

6/0 Picasso Red Garnet Matte

6/0 Miyuki Baroque Pearl Antique Brass

8/0 Silver Lined Emerald AB

8/0 Duracoat Galvanized Eggplant

Little Shadows (1) - Antique Brass

Jade Ring - Deep Serpentine

#### From Member's Stash:

Assorted Bead Soup

by Bead Table Member