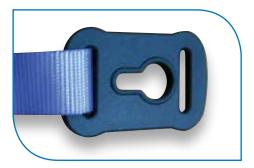

#### Pivot clip device

Manufactured from reinforced nylon resin, each clip is tested to 300kg – an exceptionally strong device.