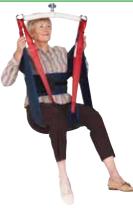

### General Purpose with Head Support

A general purpose sling with in built head support to provide a Capacity 205 kg

A general purpose sling with in built head support to provide a<br/>safer and more secure transfer for patients with less controlled<br/>body movements. Recommended for lifting from the floor, or<br/>general lifting of the less secure patient.Capacity 205 kg (S, M)<br/>300 kg (L, XL, XXL)Paddinghead and legs

Yoke & Pivot

Yoke

Capacity 205 kg (S, M)

Padding body and legs

Capacity 205 kg (S, M)

Padding head and legs

300 kg(L, XL, XXL)

300 kg (L)