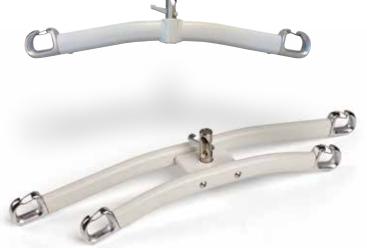

### Yoke frame (spreader bar)

The spreader bar uses slings with webbing loops that allow positioning adjustments to be made by selecting the different coloured loops. The attachment straps at shoulder level determine the position of the back, ranging from upright through to semi-reclined and reclined. Similarly, the attachment straps at the legs determine the approximate degree of flexion at the hip, from around 90° to 45°.

The position achieved by adjusting the loops will depend

upon the height and build of the patient. Generally, the shorter the shoulder straps the more upright the patient will be.

Yoke frame slings are compatible with both 2-point and 4-point spreader bars