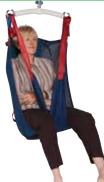

| General Purpose |                                                                                                                                                                                                                                                                                                                | Yoke                                                 |
|-----------------|----------------------------------------------------------------------------------------------------------------------------------------------------------------------------------------------------------------------------------------------------------------------------------------------------------------|------------------------------------------------------|
|                 | A general purpose sling designed to suit the majority of patients<br>across the majority of lifting situations. Easy to fit with adjustable<br>straps for position control, this sling provides good support for<br>patients with basic upper body control.<br>Yoke frame model available in 3 sizes (S to L). | Capacity 205 kg (S, M)<br>300 kg (L)<br>Padding legs |
| 21              |                                                                                                                                                                                                                                                                                                                |                                                      |

### General Purpose with Head Support

A general purpose sling with in built head support to provide a Capacity 205 kg

A general purpose sling with in built head support to provide a<br/>safer and more secure transfer for patients with less controlled<br/>body movements. Recommended for lifting from the floor, or<br/>general lifting of the less secure patient.Capacity 205 kg (S, M)<br/>300 kg (L, XL, XXL)Paddinghead and legs