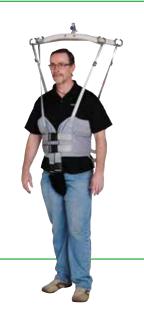

| Gait <sup>-</sup> | <b>F</b> rair | ning | Vest |
|-------------------|---------------|------|------|
| oure              |               |      |      |

Versatile sling for patients who can partially weight bear; used to help with standing, gait or balance training and general toileting on either a mobile patient lifter or ceiling hoist. Supports the patient around the upper body and partly under the arms, with padded leg harness for security. Yoke

Capacity 160 kg

Padding body and groin

5

Recommended for gait training and rehabilitation for active patients (ie able to partially support their own body weight in their legs and feet).

Yoke frame model available in 3 sizes (S to L).