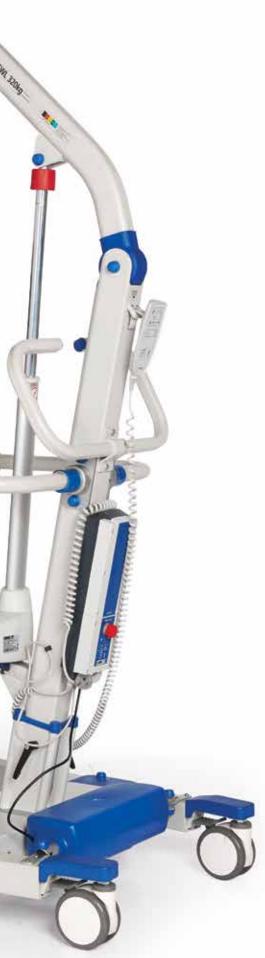

### Attachment options

The ProSling range includes slings that are compatible with either a yoke frame (spreader bar) or pivot frame (cradle) attachment mechanism. This ensures maximum choice when selecting the sling most apprpriate for the patient, task and lifter equipment.

### Yoke frame (spreader bar)

The spreader bar uses slings with webbing loops that allow positioning adjustments to be made by selecting the different coloured loops. The attachment straps at shoulder level determine the position of the back, ranging from upright through to semi-reclined and reclined. Similarly, the attachment straps at the legs determine the approximate degree of flexion at the hip, from around 90° to 45°.

The position achieved by adjusting the loops will depend

upon the height and build of the patient. Generally, the shorter the shoulder straps the more upright the patient will be.

Yoke frame slings are compatible with both 2-point and 4-point spreader bars

### Pivot frame (4-point positioning cradle)

The pivot frame (4-point positioning cradle) allows the whole frame to be rocked back and forth to assist in correct patient positioning during the lift. Once suspended, patients can easily be repositioned using the pivot frame handles, sling handles or by holding the patients legs.

The pivot frame uses a single attachment clip system and adjustment is made by rotating the cradle handle either down or up to obtain an upright or reclined position for the patient.

The frame spreads the sling attachment points to ensure the patients hips are not excessively flexed, minimising the discomfort larger patients often