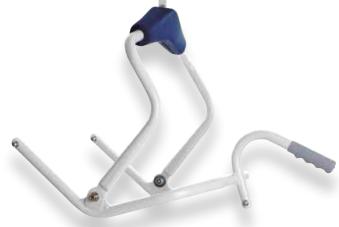

### Pivot frame (4-point positioning cradle)

The pivot frame (4-point positioning cradle) allows the whole frame to be rocked back and forth to assist in correct patient positioning during the lift. Once suspended, patients can easily be repositioned using the pivot frame handles, sling handles or by holding the patients legs.

The pivot frame uses a single attachment clip system and adjustment is made by rotating the cradle handle either down or up to obtain an upright or reclined position for the patient.

The frame spreads the sling attachment points to ensure the patients hips are not excessively flexed, minimising the discomfort larger patients often