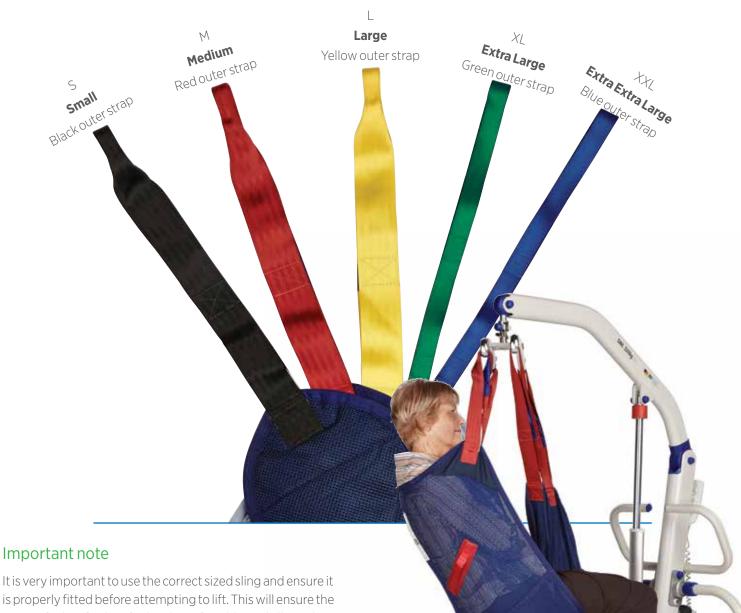

### Yoke support straps

The outside strap of each sling is colour coded to clearly identify size information. Straps are angled to ensure the correct posture and comfort of the patient.

# Selecting the correct size

ProSling provides detailed sizing measurements for all slings in the range, as published in the individual ProSling specification sheets. Typically there is a degree of overlap between each sling size within a particular model. If the patient falls between two sizes, it is generally better to select the smaller size of sling, unless you are aware that the patient is likely to grow.