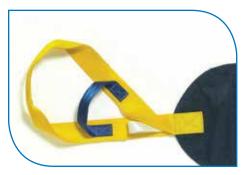

| Gait <sup>-</sup> | <b>F</b> rair | ning | Vest |
|-------------------|---------------|------|------|
| oure              |               |      |      |

Versatile sling for patients who can partially weight bear; used to help with standing, gait or balance training and general toileting on either a mobile patient lifter or ceiling hoist. Supports the patient around the upper body and partly under the arms, with padded leg harness for security. Yoke

Capacity 160 kg

Padding body and groin

5

Recommended for gait training and rehabilitation for active patients (ie able to partially support their own body weight in their legs and feet).

Yoke frame model available in 3 sizes (S to L).