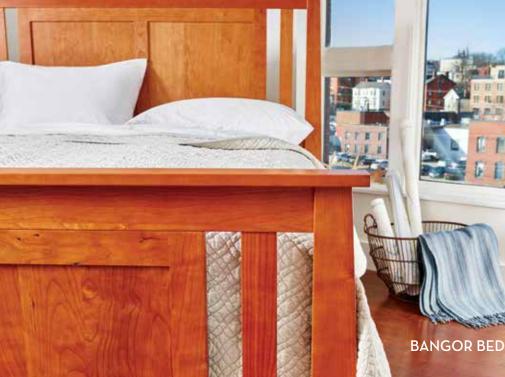

#### BANGOR BUNGALOW COLLECTION Our **Bangor** bungalow

Our **Bangor** bungalow collection pays homage to the bungalow style that spread in California in the early part of the 20th century. Featuring reverse tapered legs and dovetailed drawers. Built in solid cherry.

BANGOR BED 64"W x 85"L x 53"H As shown, \$1,825

**BANGOR DRESSER** 61"W x 22"D x 35"H, \$2,485 MIRROR, \$615

BANGOR CHEST 38"W x 22"D x 55"H, \$2375

BANGOR ONE DRAWER NIGHTSTAND 28"W x 18"D x 29"H, \$795