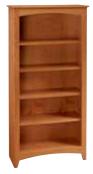

**BETHEL DOUBLE BOOKCASE** 60"W x 15"D x 67"H \$2,535

BETHEL SHAKER BOOKCASE 36"W x 15"D x 36" - 84"H As shown, \$935

SHAKER BOOKCASE 30"W x 13"D x 36" - 84"H As shown, \$615

LADDER BOOKSHELF 24"W x 18"D x 69"H \$775

COTTAGE BOOKCASE 30"W x 13"D x 48"H As shown, \$865

**SHAKER FILE CABINET** 18"W x 22"D x 30"H \$1,125

SHAKER LATERAL FILE CABINET 34"W × 22"D × 30"H \$1,435