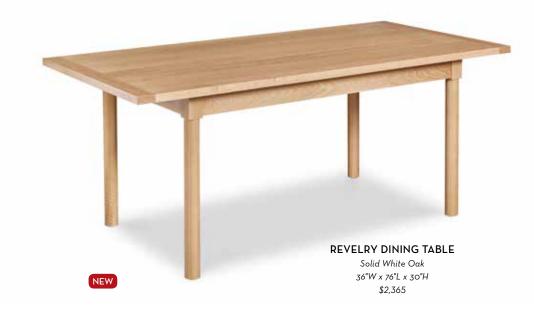

# Revelry

An understated yet elegant design, the **Revelry Dining Table** celebrates the dichotomy between traditional and modern style. Breadboard ends and traditional joinery are combined with straight turned legs with bold proportions. A Chilton Furniture original design, built in Maine from solid white oak.