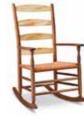

#### LIVING | Rocking Chairs

HIGHBACK ROCKER 28"W × 34"D × 42"H \$1,105

FARMINGTON CONTINUOUS ARM ROCKER 23"W × 36"D × 37"H \$1,045

ALFRED VILLAGE ROCKER 20"W × 24"D × 43"H \$845

**COTTAGE ROCKER** 26"W x 32"D x 47"H \$325

**TAPPAN FOUR SLAT ROCKER** 24.5"W × 28"D × 39"H \$915

**TAPPAN FIVE SLAT ROCKER** 25"W x 28"D x 44"H \$1,035