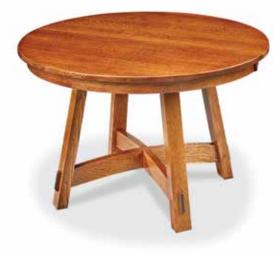

# Revelry

An understated yet elegant design, the **Revelry Dining Table** celebrates the dichotomy between traditional and modern style. Breadboard ends and traditional joinery are combined with straight turned legs with bold proportions. A Chilton Furniture original design, built in Maine from solid white oak.