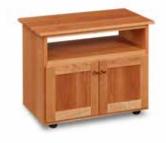

#### LIVING | Media & Display

KITTERY MEDIA STAND 48"W x 18"D x 26"H \$1,775

FIND MORE ONLINE @ CHILTONS.COM

KITTERY TALL MEDIA STAND 32"W x 18"D x 30"H As shown in cherry, \$1,115

ROLLING MEDIA CART (31" Wide) Available in Cherry or Maple 31"W x 18"D x 24"H As shown in cherry, \$715

ROLLING MEDIA CART (41" Wide) Available in Cherry or Maple 41"W x 18"D x 24"H As shown in maple, \$755

**SEBAGO MEDIA CONSOLE** 48"W x 18"D x 30"H \$1,085

**TRESTLE DISPLAY SHELF** 42"W x 18"D x 72"H \$2,415