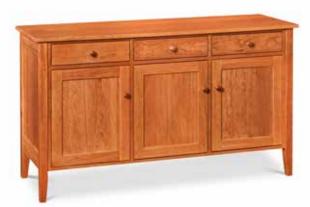

Shown here in solid cherry with our original Chilton **Bistro Chairs** (See page 6).

UNION DINING TABLE 38"W x 81"L x 30"H \$2,365

NEW

NEW

UNION SIDEBOARD 52"W x 17"D x 36"H \$2,025

UNION BENCH 14.5"W x 72"L x 18"H \$1,185