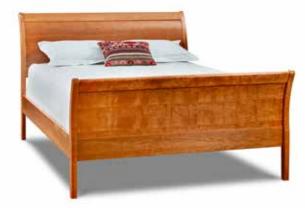

MS2 BED As shown in Walnut with Black tape, 64"W × 91"L × 39"H \$2,835

MS2 BED As shown in Cherry with Natural tape, 64"W x 91"L x 39"H \$2,250 www.chiltons.com • 866-883-3366 | 49

MYSA SLEIGH BED (See pages 52-53)

# MS2 BED with ACADIA NIGHTSTAND,

both in Walnut; (See pages 48 and 56)