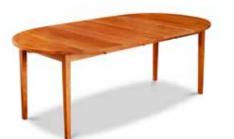

#### SMALL SPACE SOLUTIONS

Our oval extension dining tables are perfect for those with cozy spaces who like to entertain. Our Carrabassett table has self-storing leaves and expands to 96" where it fits ten guests. Our Shaker Oval Extension table is an unassuming 48" long but expands to 84" long to fit eight.