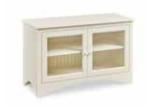

SHAKER HUNTBOARD 54"W × 18"D × 36"H \$1,965

**CAMPBELL SIDEBOARD** 60"W x 18.5"D x 36"H \$1,845

**DOUBLE PIE SAFE** 35"W x 13"D x 43"H \$1,375

SHAKER CORNER CUPBOARD 40"W x 21"D x 80"H \$2,295

SHAKER DOUBLE JELLY CABINET 30"W x 13"D x 48"H \$1,335

**SHAKER CHIMNEY CUPBOARD** 20"W x 15"D x 78"H \$1,805

**SHAKER BUFFET** 60"W x 20"D x 34"H \$2,975

**SHAKER SIDEBOARD** 62"W x 22"D x 36"H \$1,705

NEW

**TRADITIONAL BUFFET** 54"W x 20"D x 34"H \$2,045