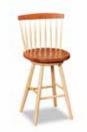

#### A stool for all

Chilton offers bar stools to fit any counter height.

**TAPPAN STOOL** 24"H or 30"H \$545

CHILTON SPINDLE STOOL 25"H or 29"H As shown in cherry, \$595

CHILTON SPINDLE SWIVEL STOOL 25"H or 29"H As shown in cherry and maple, \$635