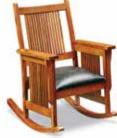

#### LIVING | Rocking Chairs

HIGHBACK ROCKER 28"W × 34"D × 42"H \$1,105

FARMINGTON CONTINUOUS ARM ROCKER 23"W × 36"D × 37"H \$1,045

ALFRED VILLAGE ROCKER 20"W × 24"D × 43"H \$845

**COTTAGE ROCKER** 26"W x 32"D x 47"H \$325

**TAPPAN FOUR SLAT ROCKER** 24.5"W × 28"D × 39"H \$915

**TAPPAN FIVE SLAT ROCKER** 25"W x 28"D x 44"H \$1,035