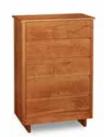

signature

Our Shaker dressers, chests and

with dovetailed hardwood drawer

to fit every room. Made in Maine.

nightstands are crafted from cherry,

boxes. We have a broad array of sizes

**SHAKER FIVE DRAWER CHEST** 34"W x 18"D x 46"H \$1,915