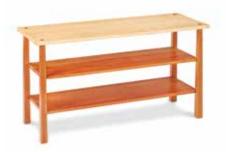

#### LIVING | Media & Display

KITTERY MEDIA STAND 48"W x 18"D x 26"H \$1,775

FIND MORE ONLINE @ CHILTONS.COM

KITTERY TALL MEDIA STAND 32"W x 18"D x 30"H As shown in cherry, \$1,115

ROLLING MEDIA CART (31" Wide) Available in Cherry or Maple 31"W x 18"D x 24"H As shown in cherry, \$715

ROLLING MEDIA CART (41" Wide) Available in Cherry or Maple 41"W x 18"D x 24"H As shown in maple, \$755

**SEBAGO MEDIA CONSOLE** 48"W x 18"D x 30"H \$1,085

**TRESTLE DISPLAY SHELF** 42"W x 18"D x 72"H \$2,415