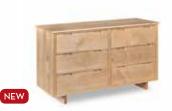

SHAKER SIX DRAWER DRESSER 54"W × 21"D × 33"H \$2,195

SHAKER EIGHT DRAWER DRESSER 63"W x 21"D x 39"H \$2,845

SHAKER NINE DRAWER DRESSER 54"W × 21"D × 40"H \$2,875