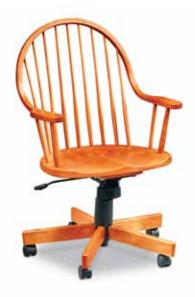

FARMINGTON CONTINUOUS ARM CHAIR 23"W x 17"D x 37"H; Seat height: 18"; Arm height: 26.5" \$835

FARMINGTON SIDE CHAIR 19"W x 17"D x 37"H; Seat height: 18" \$635

**SACO CHAIR** 17"W x 22"D x 37"H; Seat height: 17.5" ARM \$375 • SIDE \$305