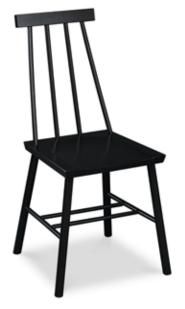

CHILTON'S BISTRO CHAIR Maple, painted black, \$625

6

## Sitting is Believing

Chilton's **Bistro Chair** is our interpretation of the classic bentwood bistro chair seen in cafés across the world. Stylish yet comfortable, combining a low profile with traditional mortise and tenon construction that is built to last.