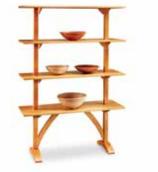

.SRA

THE MARKER SIDE TABLE

LOKIE ROUND COFFEE TABLE Shown in Walnut, 42" Diameter x 16"H THE ICE JAM COFFEE TABLE in solid Maple 30.5"W x 51"L x 18"H \$1.475

LIVE EDGE SOFA TABLE from \$955 ERLENMEYER TABLE LAMP \$1,585

# Unique by nature

WALNUT SLAB COFFEE TABLE WITH MAPLE LEGS from \$975

Our **Live Edge Slab Coffee Tables** are built with solid slabs of beautifully grained lumber, ranging from flame birch to cherry to walnut. The tops are usually between 1.5" to 2" thick, each with its own unique look and size. The tops sit upon simple maple turned legs inspired from Mid-Century and Scandinavian styles. Each one is sturdy enough to serve double duty as a bench too!