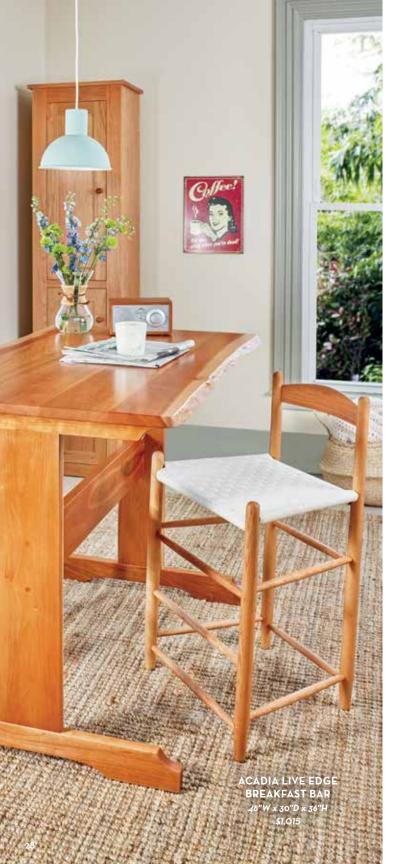

BOOTHBAY DINING TABLE 42"W x 60/84"L x 30"H \$2,375 HARRASEEKET DINING TABLE 42"W × 72/96"L × 30"H \$2,375

The Acadia live edge table. Unique by nature

ACADIA DINING TABLE 36"W x 72"L x 30"H \$1,635 42"W x 84"L x 30"H

\$2,135

ACADIA BENCH 60"L x 17"D x 18"H from \$825