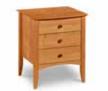

**SHAKER ARMOIRE** 42"W x 22"D x 72"H \$2,825

**SHAKER NIGHT TABLE** 17"W x 17"D x 30"H \$645

SHAKER THREE DRAWER NIGHTSTAND 20"W × 18"D × 27"H \$1,225

SHAKER ONE DRAWER NIGHTSTAND 20"W × 18"D × 27"H \$825