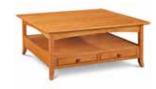

BRIDGTON EXTENSION TABLE 42"W x 72/96"L x 30"H \$2,155 BRIDGTON BENCH 66"L x 13"D x 18.5"H \$945 BRIDGTON BUFFET 54"W x 20"D x 36"H \$2,335

SHAKER DINING TABLE 36"W x 48-84"L x 30"H from \$925 (48"L) to \$1,505 (84"L)