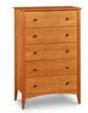

#### **BEDROOM** | Chilton Shaker Collection

**SHAKER SWEATER CHEST** 33"W x 18"D x 52"H \$2,145

SHAKER FOUR DRAWER CHEST 33"W × 18"D × 37"H \$1,735

**SHAKER LINGERIE CHEST** 23"W x 18"D x 55"H \$1,945

Chilton's

signature

Our Shaker dressers, chests and

with dovetailed hardwood drawer

to fit every room. Made in Maine.

nightstands are crafted from cherry,

boxes. We have a broad array of sizes

**SHAKER FIVE DRAWER CHEST** 34"W x 18"D x 46"H \$1,915