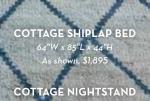

#### CHILTON'S SHAKER BEDROOM COLLECTION

SHAKER ARCHED BED 64"W x 85"L x 50"H As shown, \$2,365

SHAKER ONE DRAWER NIGHTSTAND 20"W × 18"D × 27"H \$825

> SHAKER LINGERIE CHEST 23"W x 18"D x 55"H \$1,945

SHAKER OVAL BOXES from \$45