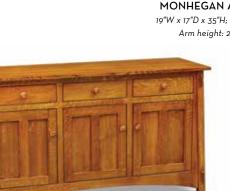

#### **DINING** | Mission

Our Monhegan and Camden Collections celebrate Arts & Crafts Mission style and American craftsmanship. Available in solid cherry or, as shown here, in quartersawn oak.

MONHEGAN DINING TABLE 48/72"Diameter x 30"H \$2,145

With leather seat: \$525

MONHEGAN ARM CHAIR 19"W x 17"D x 35"H; Seat height: 18"; Arm height: 25.5" \$595

MONHEGAN BUFFET 60"W x 20"D x 34"H \$2,665

CAMDEN MISSION DINING TABLE 42"W x 72/96"L x 30"H \$2,485