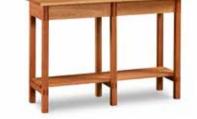

SHAKER HUNTBOARD 54"W × 18"D × 36"H \$1,965

**CAMPBELL SIDEBOARD** 60"W x 18.5"D x 36"H \$1,845

**DOUBLE PIE SAFE** 35"W x 13"D x 43"H \$1,375

SHAKER CORNER CUPBOARD 40"W x 21"D x 80"H \$2,295

SHAKER DOUBLE JELLY CABINET 30"W x 13"D x 48"H \$1,335

**SHAKER CHIMNEY CUPBOARD** 20"W x 15"D x 78"H \$1,805

**SHAKER BUFFET** 60"W x 20"D x 34"H \$2,975

**SHAKER SIDEBOARD** 62"W x 22"D x 36"H \$1,705

NEW

**TRADITIONAL BUFFET** 54"W x 20"D x 34"H \$2,045