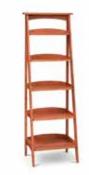

**BETHEL DOUBLE BOOKCASE** 60"W x 15"D x 67"H \$2,535

BETHEL SHAKER BOOKCASE 36"W x 15"D x 36" - 84"H As shown, \$935

SHAKER BOOKCASE 30"W x 13"D x 36" - 84"H As shown, \$615

LADDER BOOKSHELF 24"W x 18"D x 69"H \$775