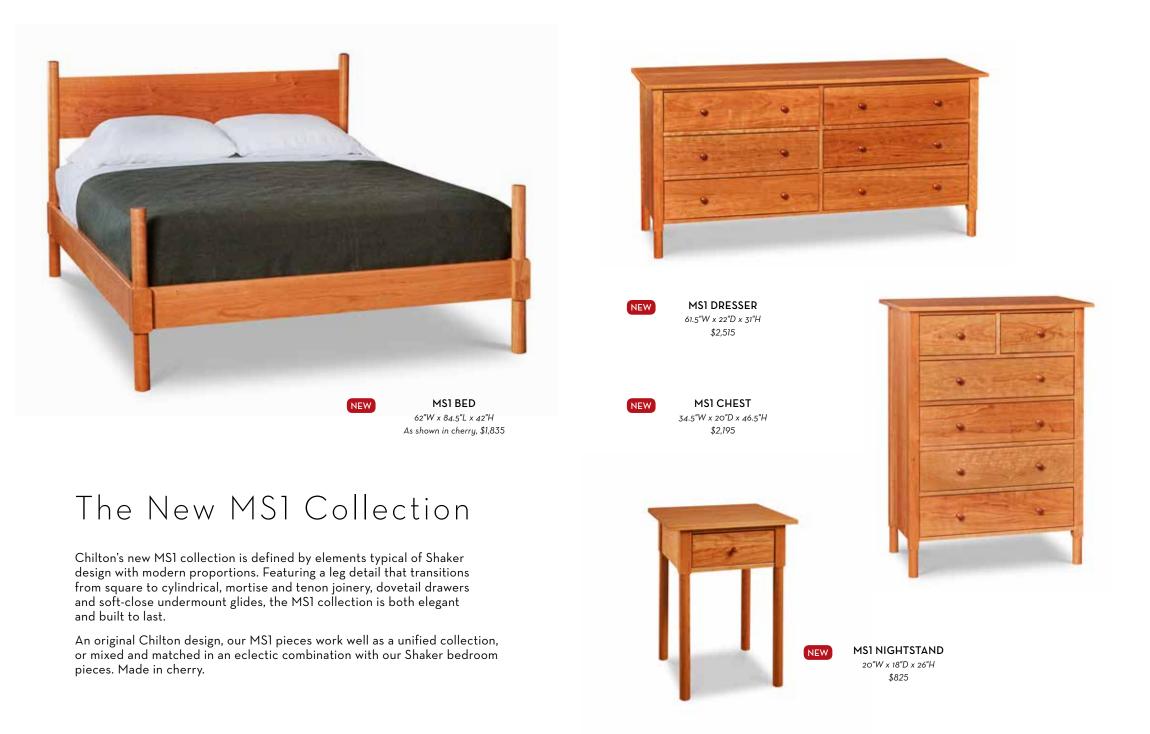

# Union Dining Collection

Traditional forms made modern by clean lines and squared edges. The **Union** Collection is defined by its prominent joinery and thoughtful proportions, which demonstrate the care involved in its design and construction.

Shown here in solid cherry with our original Chilton **Bistro Chairs** (See page 6).

UNION DINING TABLE 38"W x 81"L x 30"H \$2,365

NEW

NEW

UNION SIDEBOARD 52"W x 17"D x 36"H \$2,025

UNION BENCH 14.5"W x 72"L x 18"H \$1,185