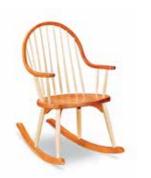

#### LIVING | Rocking Chairs

HIGHBACK ROCKER 28"W × 34"D × 42"H \$1,105

FARMINGTON CONTINUOUS ARM ROCKER 23"W × 36"D × 37"H \$1,045

ALFRED VILLAGE ROCKER 20"W × 24"D × 43"H \$845

**COTTAGE ROCKER** 26"W x 32"D x 47"H \$325