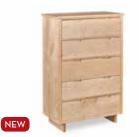

#### **BEDROOM** | Chilton Shaker Collection

**SHAKER SWEATER CHEST** 33"W x 18"D x 52"H \$2,145

SHAKER FOUR DRAWER CHEST 33"W × 18"D × 37"H \$1,735

**SHAKER LINGERIE CHEST** 23"W x 18"D x 55"H \$1,945

Chilton's

signature

Our Shaker dressers, chests and

with dovetailed hardwood drawer

to fit every room. Made in Maine.

nightstands are crafted from cherry,

boxes. We have a broad array of sizes

**SHAKER FIVE DRAWER CHEST** 34"W x 18"D x 46"H \$1,915