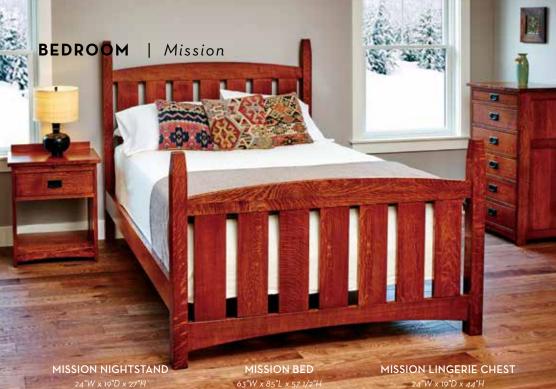

#### CHILTON MISSION COLLECTION

\$1,565

Our **Mission** collection is classic in detail, with mortise and tenon joinery, dovetailed cedar-lined drawers and traditional wood glides.

MISSION LINGERIE CHEST 24"W x 19"D x 44"H \$2,515

\$2,515

MISSION DRESSER 65"W x 19"D x 35"H \$3,765

MISSION MIRROR 55"W x 27"H \$895

MISSION BLANKET CHEST 40"W x 19"D x 21"H \$1,755

BEDROOM | Cottage

53

17.5"W x 17.5"D x 28"H \$615