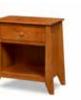

**PENOBSCOT ARBOR BED** 66"W x 82"L x 50"H As shown, \$2,035



**PENOBSCOT NIGHTSTAND** 23"W x 21"D x 27"H \$705



**PENOBSCOT CHEST** 34"W × 21"D × 52"H \$1,675



PENOBSCOT SUNRISE BED 66"W x 82"L x 51"H As shown, \$1,905



PENOBSCOT THREE DRAWER NIGHTSTAND 23"W × 21"D × 27"H \$975



**PENOBSCOT DRESSER** 64"W x 21"D x 35"H \$2,075



#### **BEDROOM** | Bungalow

#### BANGOR BUNGALOW COLLECTION Our **Bangor** bungalow

Our **Bangor** bungalow collection pays homage to the bungalow style that spread in California in the early part of the 20th century. Featuring reverse tapered legs and dovetailed drawers. Built in solid cherry.



BANGOR BED 64"W x 85"L x 53"H As shown, \$1,825



**BANGOR DRESSER** 61"W x 22"D x 35"H, \$2,485 MIRROR, \$615



BANGOR CHEST 38"W x 22"D x 55"H, \$2375



BANGOR ONE DRAWER NIGHTSTAND 28"W x 18"D x 29"H, \$795



We spend more time in bed than perhaps anywhere else in our home. So choose one you love. A beautiful wood bed, solidly built, provides warm comfort and inspires us to dream.



FALMOUTH BED 64"W x 85"L x 44"H As shown, \$2,155





#### **BEDROOM** | Bethel + Sunday River

#### **BETHEL SHAKER** COLLECTION Chilton's Bethel collection draws inspiration from both the Arts & Crafts movement and Shaker design. Dressers and nightstands feature undermount, soft-close glides.



**BETHEL SLEIGH BED** 69"W x 89"L x 53"H As shown, \$1,955



**BETHEL PANEL BED** 65"W x 89"L x 50"H As shown, \$1,965





**BETHEL CHEST** 36"W x 22"D x 51"H \$2125

BETHEL DRESSER 66"W x 22"D x 35"H \$2,825



**BETHEL NIGHTSTAND** 26"W x 18"D x 29"H \$825