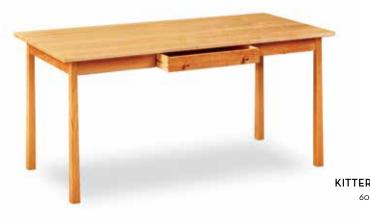

CHILTON SHAKER BENCH Cherry & Maple 60"W x 16.5"D x 34.75"H \$1,565

SHAKER BENCH 24"-72"L x 12"-14"D x 18"H \$305 to \$605

KITTERY BENCH 48"L x 17"D x 18.25"H \$575

**BRIDGTON BENCH** 66"L x 13"D x 18.5"H \$945