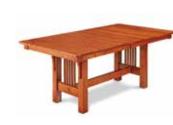

# Revelry

An understated yet elegant design, the **Revelry Dining Table** celebrates the dichotomy between traditional and modern style. Breadboard ends and traditional joinery are combined with straight turned legs with bold proportions. A Chilton Furniture original design, built in Maine from solid white oak.