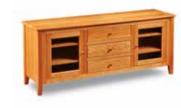

#### LIVING | Media & Display

KITTERY MEDIA STAND 48"W x 18"D x 26"H \$1,775

FIND MORE ONLINE @ CHILTONS.COM

KITTERY TALL MEDIA STAND 32"W x 18"D x 30"H As shown in cherry, \$1,115

ROLLING MEDIA CART (31" Wide) Available in Cherry or Maple 31"W x 18"D x 24"H As shown in cherry, \$715

ROLLING MEDIA CART (41" Wide) Available in Cherry or Maple 41"W x 18"D x 24"H As shown in maple, \$755

**SEBAGO MEDIA CONSOLE** 48"W x 18"D x 30"H \$1,085

**TRESTLE DISPLAY SHELF** 42"W x 18"D x 72"H \$2,415