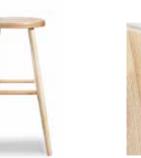

#### DINING Bar Stools

THE ROUND STOOL Available in Cherry, Maple, Walnut or Ash. 25"H, from \$285

SADDLE STOOL 24"H or 30"H STATIONARY: \$285 or \$305 SWIVEL: \$285 or \$335

DAVIS STOOL

25"H, \$405

29"H, \$465

SADDLE STOOL 24"H or 30"H STATIONARY: \$245 or \$275 SWIVEL: \$265 or \$305

WINSLOW STOOL 24"H or 30"H As shown, \$465