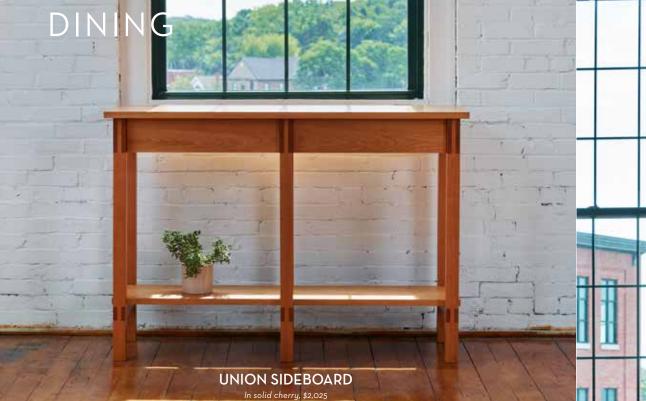

Shown here in solid cherry with our original Chilton **Bistro Chairs** (See page 6).

UNION DINING TABLE 38"W x 81"L x 30"H \$2,365

NEW

NEW

UNION SIDEBOARD 52"W x 17"D x 36"H \$2,025

UNION BENCH 14.5"W x 72"L x 18"H \$1,185