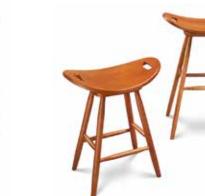

#### A stool for all

Chilton offers bar stools to fit any counter height.

**TAPPAN STOOL** 24"H or 30"H \$545

CHILTON SPINDLE STOOL 25"H or 29"H As shown in cherry, \$595

CHILTON SPINDLE SWIVEL STOOL 25"H or 29"H As shown in cherry and maple, \$635

#### DINING Bar Stools

THE ROUND STOOL Available in Cherry, Maple, Walnut or Ash. 25"H, from \$285

SADDLE STOOL 24"H or 30"H STATIONARY: \$285 or \$305 SWIVEL: \$285 or \$335

DAVIS STOOL

25"H, \$405

29"H, \$465

SADDLE STOOL 24"H or 30"H STATIONARY: \$245 or \$275 SWIVEL: \$265 or \$305

WINSLOW STOOL 24"H or 30"H As shown, \$465