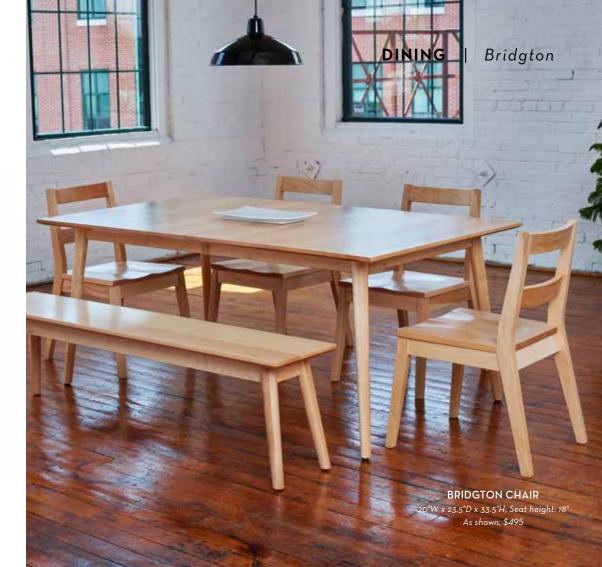

Chilton's **Bridgton** collection evokes the clean simplicity of Shaker, while the round, tapered legs draw inspiration from Mid-Century design. Shown in solid maple. Also available in solid cherry and walnut-visit **chiltons.com** for pricing.

BRIDGTON EXTENSION TABLE 42"W x 72/96"L x 30"H \$2,155 BRIDGTON BENCH 66"L x 13"D x 18.5"H \$945 BRIDGTON BUFFET 54"W x 20"D x 36"H \$2,335

SHAKER DINING TABLE 36"W x 48-84"L x 30"H from \$925 (48"L) to \$1,505 (84"L)