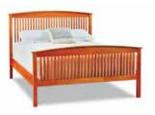

#### THE BOSTON CHAIR

211/2"W x 19"D x 301/2"H; 171/2"W x 171/2"D (seat width and depth) As shown in Walnut with Ash spindles, \$415 In White Oak, Black Painted Ash or Cherry with Ash spindles, \$345