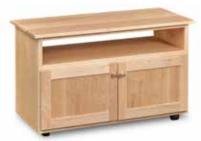

#### LIVING | Media & Display

KITTERY MEDIA STAND 48"W x 18"D x 26"H \$1,775

FIND MORE ONLINE @ CHILTONS.COM

KITTERY TALL MEDIA STAND 32"W x 18"D x 30"H As shown in cherry, \$1,115

ROLLING MEDIA CART (31" Wide) Available in Cherry or Maple 31"W x 18"D x 24"H As shown in cherry, \$715

ROLLING MEDIA CART (41" Wide) Available in Cherry or Maple 41"W x 18"D x 24"H As shown in maple, \$755

**SEBAGO MEDIA CONSOLE** 48"W x 18"D x 30"H \$1,085

**TRESTLE DISPLAY SHELF** 42"W x 18"D x 72"H \$2,415