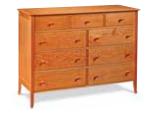

**SHAKER ARMOIRE** 42"W x 22"D x 72"H \$2,825

**SHAKER NIGHT TABLE** 17"W x 17"D x 30"H \$645

SHAKER THREE DRAWER NIGHTSTAND 20"W × 18"D × 27"H \$1,225

SHAKER ONE DRAWER NIGHTSTAND 20"W × 18"D × 27"H \$825

SHAKER SIX DRAWER DRESSER 54"W × 21"D × 33"H \$2,195

SHAKER EIGHT DRAWER DRESSER 63"W x 21"D x 39"H \$2,845

SHAKER NINE DRAWER DRESSER 54"W × 21"D × 40"H \$2,875