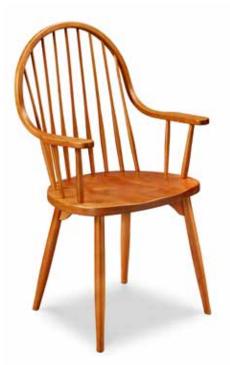

#### THE BOSTON CHAIR

211/2"W x 19"D x 301/2"H; 171/2"W x 171/2"D (seat width and depth) As shown in Walnut with Ash spindles, \$415 In White Oak, Black Painted Ash or Cherry with Ash spindles, \$345