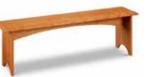

BRIDGTON EXTENSION TABLE 42"W x 72/96"L x 30"H \$2,155 BRIDGTON BENCH 66"L x 13"D x 18.5"H \$945 BRIDGTON BUFFET 54"W x 20"D x 36"H \$2,335

SHAKER DINING TABLE 36"W x 48-84"L x 30"H from \$925 (48"L) to \$1,505 (84"L)

CHILTON SHAKER BENCH Cherry & Maple 60"W x 16.5"D x 34.75"H \$1,565

SHAKER BENCH 24"-72"L x 12"-14"D x 18"H \$305 to \$605

KITTERY BENCH 48"L x 17"D x 18.25"H \$575

**BRIDGTON BENCH** 66"L x 13"D x 18.5"H \$945