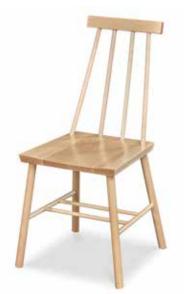

Chair: 21 "W x 17 ½"D x 28"H Seat: 18 "W x 16"D x 18"H"

MODERN FARMHOUSE CHAIR 21"W x 20"D x 35"H; Seat height: 17.5" Maple, \$355 Maple, painted black, \$375

NEW

Our newly-designed **Modern Farmhouse Chair** is equally at home in a traditional or modern setting.

The **Bistro** and the **Modern Farmhouse** are each original Chilton designs. Hand built in Farmington, Maine.