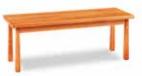

# Benches

Benches are the perfect compliment to your dining table, hallway or sitting area. Chilton offers a variety of benches for all occasions.

**ARTISAN SHAKER BENCH** 36"-72"L x 12"-14"D x 18"H \$585 to \$805

CHILTON SHAKER BENCH Cherry & Maple 60"W x 16.5"D x 34.75"H \$1,565

SHAKER BENCH 24"-72"L x 12"-14"D x 18"H \$305 to \$605

KITTERY BENCH 48"L x 17"D x 18.25"H \$575

**BRIDGTON BENCH** 66"L x 13"D x 18.5"H \$945

DAVIS BENCH 46"L x 15"D x 18"H \$405

COTTAGE BENCH 24"-72"L x 12"D x 18"H \$375 to \$625