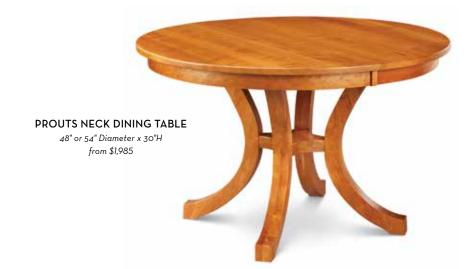

# Your favorite table

The **Prouts Neck** has been our best selling table for the last several years. It is sturdy and versatile-another elegant solution for small spaces. Available as a solid top in two sizes, or as an extension table.