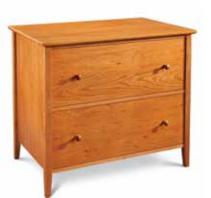

COTTAGE BOOKCASE 30"W x 13"D x 48"H As shown, \$865

**SHAKER FILE CABINET** 18"W x 22"D x 30"H \$1,125

SHAKER LATERAL FILE CABINET 34"W × 22"D × 30"H \$1,435