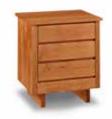

**SHAKER ARMOIRE** 42"W x 22"D x 72"H \$2,825

**SHAKER NIGHT TABLE** 17"W x 17"D x 30"H \$645

SHAKER THREE DRAWER NIGHTSTAND 20"W × 18"D × 27"H \$1,225

SHAKER ONE DRAWER NIGHTSTAND 20"W × 18"D × 27"H \$825