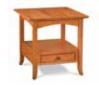

#### **LIVING ROOM** | Shaker Occassional Tables

**SHAKER COFFEE TABLE** 48"W x 22"D x 17"H \$655

**SHAKER END TABLE** 22"W x 22"D x 25"H \$705

**SHAKER NIGHT TABLE** 17"W x 17"D x 30"H \$645

SHAKER HALL TABLE 32"W × 12"D × 30"H \$565