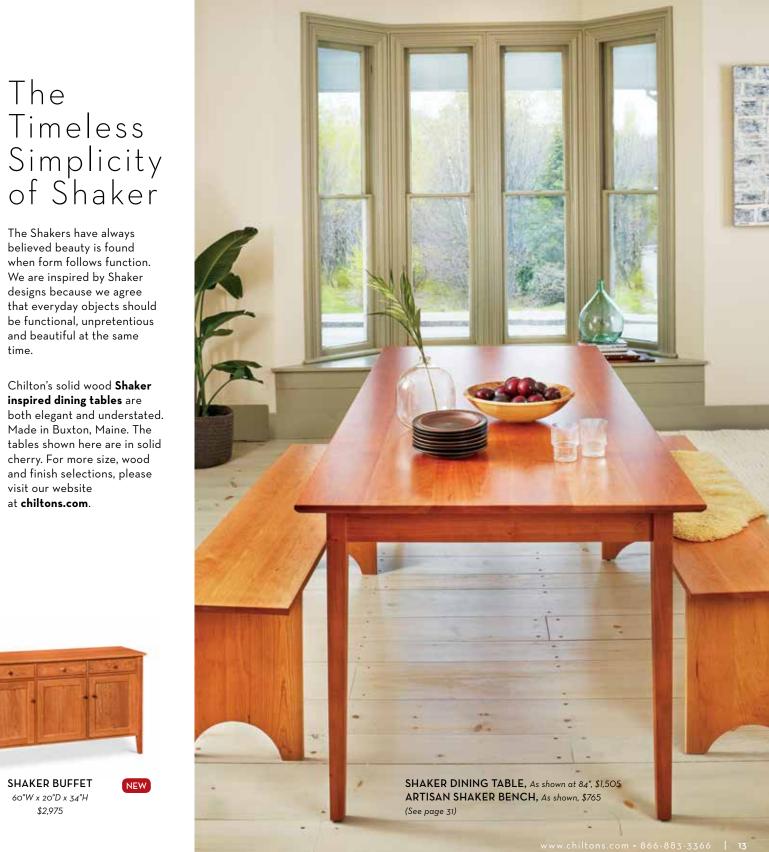

BRIDGTON EXTENSION TABLE 42"W x 72/96"L x 30"H \$2,155 BRIDGTON BENCH 66"L x 13"D x 18.5"H \$945 BRIDGTON BUFFET 54"W x 20"D x 36"H \$2,335

SHAKER DINING TABLE 36"W x 48-84"L x 30"H from \$925 (48"L) to \$1,505 (84"L)

# Benches

Benches are the perfect compliment to your dining table, hallway or sitting area. Chilton offers a variety of benches for all occasions.

**ARTISAN SHAKER BENCH** 36"-72"L x 12"-14"D x 18"H \$585 to \$805