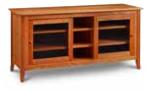

SALMON FALLS MEDIA CONSOLE (shown in photo above) 72"W x 20"D x 29.5"H \$2,595

 PINE POINT MEDIA CONSOLES

 48"W x 20"D x 29"H
 60"W x 20"D x 29"H

 \$1,685
 \$1,985