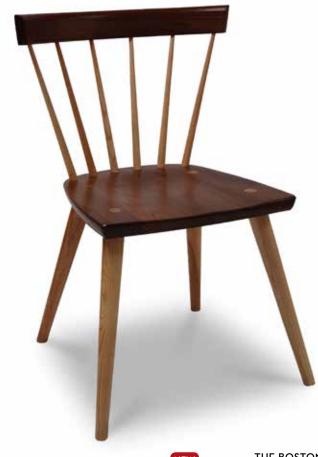

### Modern aesthetic meets traditional craftsmanship

Reminiscent of the Planner Group series by Paul McCobb, these Windsor-inspired chairs combine a clean, modern aesthetic with traditional craftsmanship. With mortise and tenon joinery, including split wedge tenons securing the legs firmly into the seat, this chair is built to last. Available in walnut with ash spindles (as shown), cherry with ash spindles, white oak, or black painted ash.

#### THE BOSTON CHAIR

211/2"W x 19"D x 301/2"H; 171/2"W x 171/2"D (seat width and depth) As shown in Walnut with Ash spindles, \$415 In White Oak, Black Painted Ash or Cherry with Ash spindles, \$345