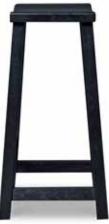

**TAPPAN SIDE CHAIR** 36.5"H x 20"W x 20"D; Seat height: 17" \$585

 TAPPAN BAR STOOL
 TAPPAN TWO SLAT CHAIR

 20"W x 18"D x 34" or 40" H; Seat
 20"W x 20"D x 34"H; Seat height: 17"

 height: 24" or 30"
 \$565

#### A stool for all

Chilton offers bar stools to fit any counter height.

**TAPPAN STOOL** 24"H or 30"H \$545

CHILTON SPINDLE STOOL 25"H or 29"H As shown in cherry, \$595

CHILTON SPINDLE SWIVEL STOOL 25"H or 29"H As shown in cherry and maple, \$635