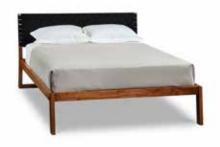

#### THE MS2 BED COLLECTION

Sultry, modern solid wood bed with a traditional Shaker tape woven headboard. A Chilton original design.

Solid wood slats support your mattress without a boxspring.

MS2 BED As shown in Rift Sawn Oak with Olive tape, 64"W x 91"L x 39"H \$2,925

MS2 BED As shown in Walnut with Black tape, 64"W × 91"L × 39"H \$2,835

MS2 BED As shown in Cherry with Natural tape, 64"W x 91"L x 39"H \$2,250 www.chiltons.com • 866-883-3366 | 49

MYSA SLEIGH BED (See pages 52-53)