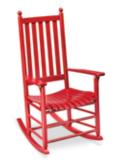

#### LIVING | Rocking Chairs

HIGHBACK ROCKER 28"W × 34"D × 42"H \$1,105

FARMINGTON CONTINUOUS ARM ROCKER 23"W × 36"D × 37"H \$1,045

ALFRED VILLAGE ROCKER 20"W × 24"D × 43"H \$845

**COTTAGE ROCKER** 26"W x 32"D x 47"H \$325