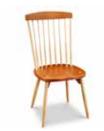

# Continuous Arm Elegance

Our **Farmington** chairs, crafted with traditional mortise and tenon joinery, are beautiful to behold and feel like velvet to the touch. Comfortable and built to last, these graceful chairs, handcrafted in Farmington, Maine, pair with any of our more traditional dining tables.

FARMINGTON CONTINUOUS ARM CHAIR 23"W x 17"D x 37"H; Seat height: 18"; Arm height: 26.5" \$835

FARMINGTON SIDE CHAIR 19"W x 17"D x 37"H; Seat height: 18" \$635

**SACO CHAIR** 17"W x 22"D x 37"H; Seat height: 17.5" ARM \$375 • SIDE \$305