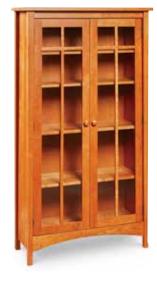

Have a nook? Write a book.

**ROLL TOP DESK** 48"W × 22"D × 43"H \$3,605

**SHAKER OFFICE DESK** 52"W x 27"D x 30"H \$2,285

FARMINGTON DESK CHAIR \$1,275

WATERFORD DESK CHAIR \$635

BETHEL BOOKCASE 38"W x 15"D x 67"H \$1,775

**BETHEL DOUBLE BOOKCASE** 60"W x 15"D x 67"H \$2,535

BETHEL SHAKER BOOKCASE 36"W x 15"D x 36" - 84"H As shown, \$935

SHAKER BOOKCASE 30"W x 13"D x 36" - 84"H As shown, \$615

LADDER BOOKSHELF 24"W x 18"D x 69"H \$775