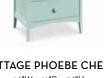

COTTAGE FIVE DRAWER CHEST 34"W × 19"D × 47"H \$1,785

4

COTTAGE PHOEBE CHEST 26"W x 19"D x 36"H \$1,275

**COTTAGE SIX DRAWER DRESSER** 52"W x 19"D x 30"H \$2,005

COTTAGE CUBBY BENCH

48"L x 17"D x 20"H

\$1,205