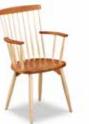

# Continuous Arm Elegance

Our **Farmington** chairs, crafted with traditional mortise and tenon joinery, are beautiful to behold and feel like velvet to the touch. Comfortable and built to last, these graceful chairs, handcrafted in Farmington, Maine, pair with any of our more traditional dining tables.

FARMINGTON CONTINUOUS ARM CHAIR 23"W x 17"D x 37"H; Seat height: 18"; Arm height: 26.5" \$835

FARMINGTON SIDE CHAIR 19"W x 17"D x 37"H; Seat height: 18" \$635

**SACO CHAIR** 17"W x 22"D x 37"H; Seat height: 17.5" ARM \$375 • SIDE \$305