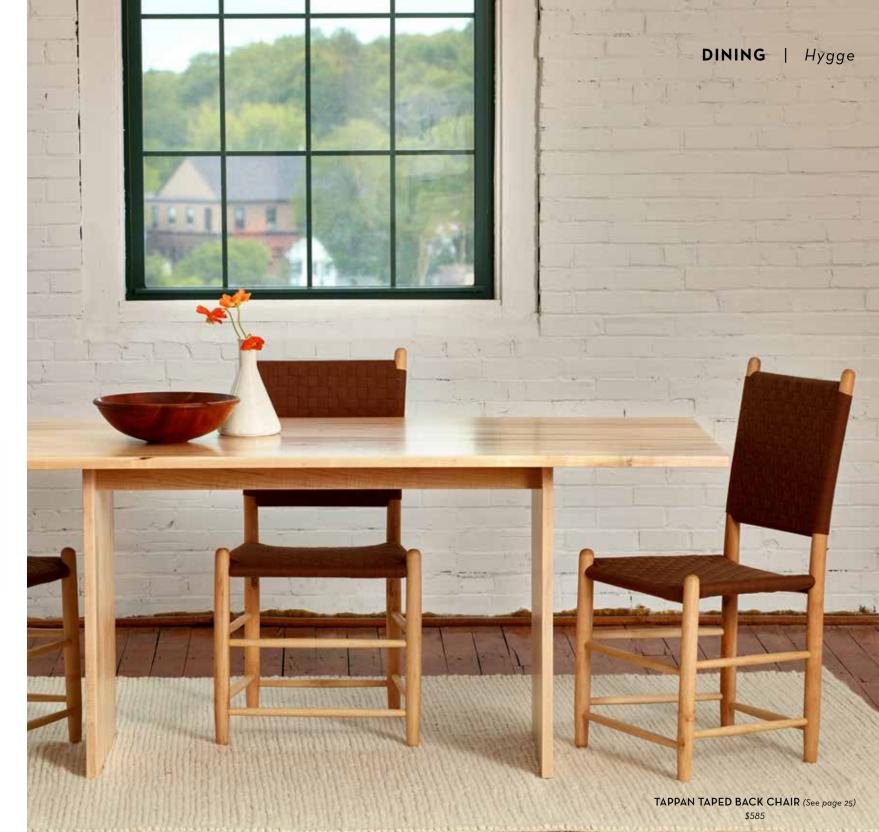

## The warmth of modern Scandinavian design

A principle of modern Scandinavian design is that good design need not be a status symbol, but should be used to improve the quality of everyday life—a view also shared by the Shakers. We agree. We find the warm, understated simplicity of modern Scandinavian design to be beautiful and calming. Our goal for our Scandinavian inspired designs, such as our **Hygge** dining table, is to make them affordable and create pieces that add serenity and comfort to your home.

NEW HYGGE DINING TABLE Shown in Ambrosia Maple, Call for additional custom wood options 36"W x 78"L x 30"H \$1,585

**DINING** | Revelry

TAPPAN FOUR SLAT SIDE CHAIR 20"W x 20"D x 42.5"H; Seat height: 17" \$605

**TAPPAN BENCH** 37"L x 18"D x 19"H, \$555

**TAPPAN TAPED BACK CHAIR** 36.5"Η x 20"W x 20"D; Seat height: 17" \$565

The storage options here pair perfectly with any of our Shaker inspired dining tables.