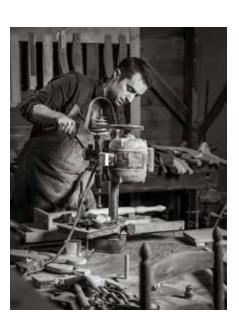

### Timeless Craftsmanship

Our **Tappan Chairs** are hand crafted by Adam Nudd-Homeyer, the seventh steward in Tappan's nearly 200-year-old dynasty of New Hampshire chair makers.

Wood choices include combinations of cherry, walnut, ash and white oak. A variety of tape colors and patterns are also available.

Call us to **design your own** Tappans.

Adam Nudd-Homeyer drilling into a hand-turned chair post

**TAPPAN FIVE SLAT ROCKER** 25"W × 28"D × 44"H; \$845

\$545

**TAPPAN FOUR SLAT ROCKER** 24.5"W × 28"D × 39"H; \$745