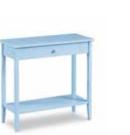

#### **LIVING ROOM** | Shaker Occassional Tables

**SHAKER COFFEE TABLE** 48"W x 22"D x 17"H \$655

**SHAKER END TABLE** 22"W x 22"D x 25"H \$705

**SHAKER NIGHT TABLE** 17"W x 17"D x 30"H \$645

SHAKER HALL TABLE 32"W × 12"D × 30"H \$565

**SHAKER LAMP STAND** 18"W x 15"D x 25"H \$685

> FIND MORE ONLINE @ CHILTONS.COM

**SHAKER SOFA TABLE** 60"W x 16"D x 30"H \$715

SHAKER LARGE HALL

TABLE

40"W x 12"D x 30"H

\$655

**SHAKER OVAL SIDE TABLE** 30"W x 18"D x 25"H \$455