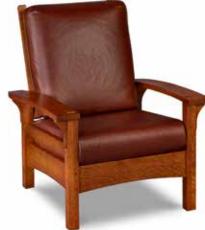

# The comfort of Mission

MISSION RECLINER (Shown on page 41) 32.5"W x 36"D x 40"H As shown, \$1,915

CHILTON'S MORRIS CHAIR (Shown on pages 41 and 43) 32.5"W × 36"D × 38"H As shown, \$1,745

MISSION LOVESEAT RECLINER (Shown on page 41) 62.5"W x 39"D x 40"H As shown, \$3,225