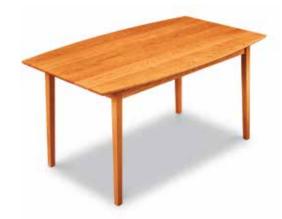

On cover and shown here: The Union Dining Table, in solid cherry, \$2,365. Shown with Chilton Bistro Chairs (on cover), \$625; and Modern Farmhouse Chairs (shown here), \$375 (see pages 4-6) Prices in this catalog will be honored through December 31, 2019. Thereafter, please visit our website for our latest prices. Thank you.

# Union Dining Collection

Traditional forms made modern by clean lines and squared edges. The **Union** Collection is defined by its prominent joinery and thoughtful proportions, which demonstrate the care involved in its design and construction.

Shown here in solid cherry with our original Chilton **Bistro Chairs** (See page 6).

UNION DINING TABLE 38"W x 81"L x 30"H \$2,365

NEW

NEW

UNION SIDEBOARD 52"W x 17"D x 36"H \$2,025

UNION BENCH 14.5"W x 72"L x 18"H \$1,185