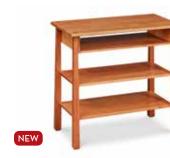

# OFFICE

ACADIA DESK

36"W x 21"D x 30"H \$1,125

shown with CHILTON BISTRO CHAIR (See page 6)

NO

**OFFICE** | Desks

**SHAKER WRITING DESK** 52"W x 22"D x 30"H \$955

**SHAKER EXECUTIVE DESK** 72"W × 27"D × 30"H \$3,005

Have a nook? Write a book.

**ROLL TOP DESK** 48"W × 22"D × 43"H \$3,605

**SHAKER OFFICE DESK** 52"W x 27"D x 30"H \$2,285

FARMINGTON DESK CHAIR \$1,275

WATERFORD DESK CHAIR \$635

BETHEL BOOKCASE 38"W x 15"D x 67"H \$1,775