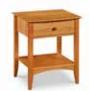

**SHAKER ARMOIRE** 42"W x 22"D x 72"H \$2,825

**SHAKER NIGHT TABLE** 17"W x 17"D x 30"H \$645

SHAKER THREE DRAWER NIGHTSTAND 20"W × 18"D × 27"H \$1,225

SHAKER ONE DRAWER NIGHTSTAND 20"W × 18"D × 27"H \$825

SUNDAY RIVER NIGHTSTAND 21"W x 19"D x 27"H

SUNDAY RIVER NIGHTSTAND 21"W x 19"D x 27"H \$825

62"W x 20"D x 34"H \$2,185

walnut drawer pulls and

bed spindles. Made in

Maine.

SUNDAY RIVER CHEST 32"W x 19"D x 52"H \$1,775