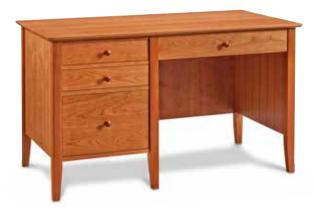

# OFFICE

ACADIA DESK

36"W x 21"D x 30"H \$1,125

shown with CHILTON BISTRO CHAIR (See page 6)

NO

**OFFICE** | Desks

**SHAKER WRITING DESK** 52"W x 22"D x 30"H \$955

**SHAKER EXECUTIVE DESK** 72"W × 27"D × 30"H \$3,005