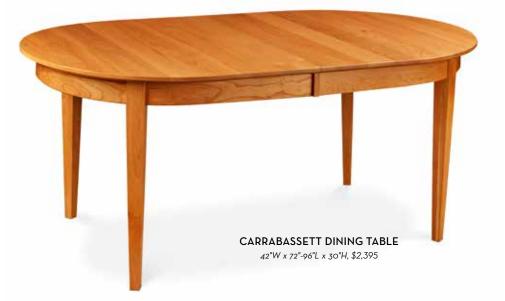

BRIDGTON EXTENSION TABLE 42"W x 72/96"L x 30"H \$2,155 BRIDGTON BENCH 66"L x 13"D x 18.5"H \$945 BRIDGTON BUFFET 54"W x 20"D x 36"H \$2,335

SHAKER DINING TABLE 36"W x 48-84"L x 30"H from \$925 (48"L) to \$1,505 (84"L)