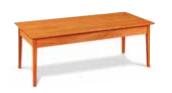

#### **LIVING ROOM** | Shaker Occassional Tables

**SHAKER COFFEE TABLE** 48"W x 22"D x 17"H \$655

**SHAKER END TABLE** 22"W x 22"D x 25"H \$705

**SHAKER NIGHT TABLE** 17"W x 17"D x 30"H \$645

SHAKER HALL TABLE 32"W × 12"D × 30"H \$565

**SHAKER LAMP STAND** 18"W x 15"D x 25"H \$685

> FIND MORE ONLINE @ CHILTONS.COM

**SHAKER SOFA TABLE** 60"W x 16"D x 30"H \$715

SHAKER LARGE HALL

TABLE

40"W x 12"D x 30"H

\$655

**SHAKER OVAL SIDE TABLE** 30"W x 18"D x 25"H \$455