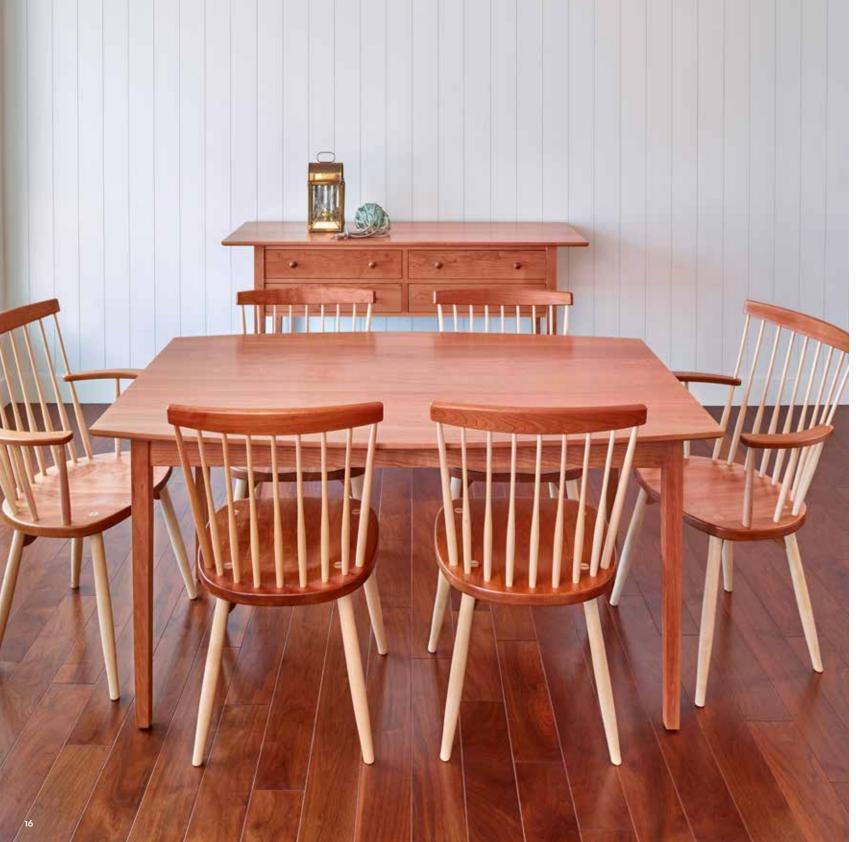

On cover and shown here: The Union Dining Table, in solid cherry, \$2,365. Shown with Chilton Bistro Chairs (on cover), \$625; and Modern Farmhouse Chairs (shown here), \$375 (see pages 4-6) Prices in this catalog will be honored through December 31, 2019. Thereafter, please visit our website for our latest prices. Thank you.

# Union Dining Collection

Traditional forms made modern by clean lines and squared edges. The **Union** Collection is defined by its prominent joinery and thoughtful proportions, which demonstrate the care involved in its design and construction.

Shown here in solid cherry with our original Chilton **Bistro Chairs** (See page 6).

UNION DINING TABLE 38"W x 81"L x 30"H \$2,365

NEW

NEW

UNION SIDEBOARD 52"W x 17"D x 36"H \$2,025

UNION BENCH 14.5"W x 72"L x 18"H \$1,185

# Continuous Arm Elegance

Our **Farmington** chairs, crafted with traditional mortise and tenon joinery, are beautiful to behold and feel like velvet to the touch. Comfortable and built to last, these graceful chairs, handcrafted in Farmington, Maine, pair with any of our more traditional dining tables.

FARMINGTON CONTINUOUS ARM CHAIR 23"W x 17"D x 37"H; Seat height: 18"; Arm height: 26.5" \$835

FARMINGTON SIDE CHAIR 19"W x 17"D x 37"H; Seat height: 18" \$635

**SACO CHAIR** 17"W x 22"D x 37"H; Seat height: 17.5" ARM \$375 • SIDE \$305