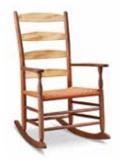

### Timeless Craftsmanship

Our **Tappan Chairs** are hand crafted by Adam Nudd-Homeyer, the seventh steward in Tappan's nearly 200-year-old dynasty of New Hampshire chair makers.

Wood choices include combinations of cherry, walnut, ash and white oak. A variety of tape colors and patterns are also available.

Call us to **design your own** Tappans.

Adam Nudd-Homeyer drilling into a hand-turned chair post

**TAPPAN FIVE SLAT ROCKER** 25"W × 28"D × 44"H; \$845

\$545

**TAPPAN FOUR SLAT ROCKER** 24.5"W × 28"D × 39"H; \$745