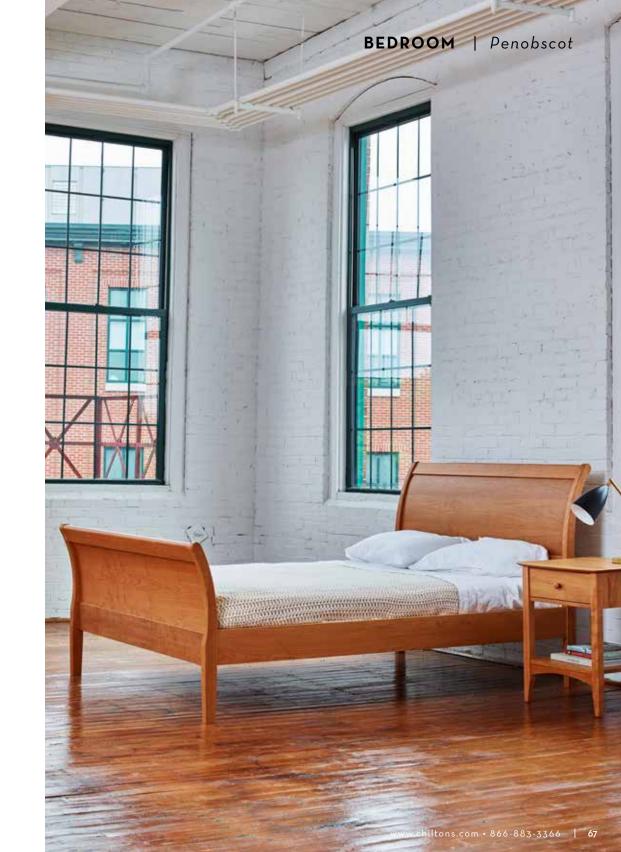

#### **BEDROOM** | Penobscot

Our **Penobscot** collection is built in Vermont and features clean, flowing lines and arches. The dressers use dovetail drawer construction with undermounted soft-close drawer glides and have ample storage.

**PENOBSCOT SLEIGH BED** 63.5"W x 90"L x 46"H As shown, \$2,165

**PENOBSCOT ARBOR BED** 66"W x 82"L x 50"H As shown, \$2,035

**PENOBSCOT NIGHTSTAND** 23"W x 21"D x 27"H \$705

**PENOBSCOT CHEST** 34"W × 21"D × 52"H \$1,675

PENOBSCOT SUNRISE BED 66"W x 82"L x 51"H As shown, \$1,905

PENOBSCOT THREE DRAWER NIGHTSTAND 23"W × 21"D × 27"H \$975

**PENOBSCOT DRESSER** 64"W x 21"D x 35"H \$2,075