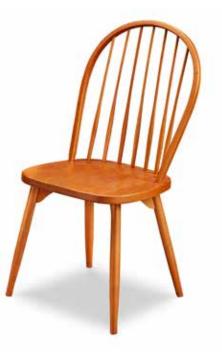

FARMINGTON CONTINUOUS ARM CHAIR 23"W x 17"D x 37"H; Seat height: 18"; Arm height: 26.5" \$835

FARMINGTON SIDE CHAIR 19"W x 17"D x 37"H; Seat height: 18" \$635

**SACO CHAIR** 17"W x 22"D x 37"H; Seat height: 17.5" ARM \$375 • SIDE \$305

WATERFORD CHAIR 18"W x 17"D x 40"H; Seat height: 17" ARM \$415 • SIDE \$345