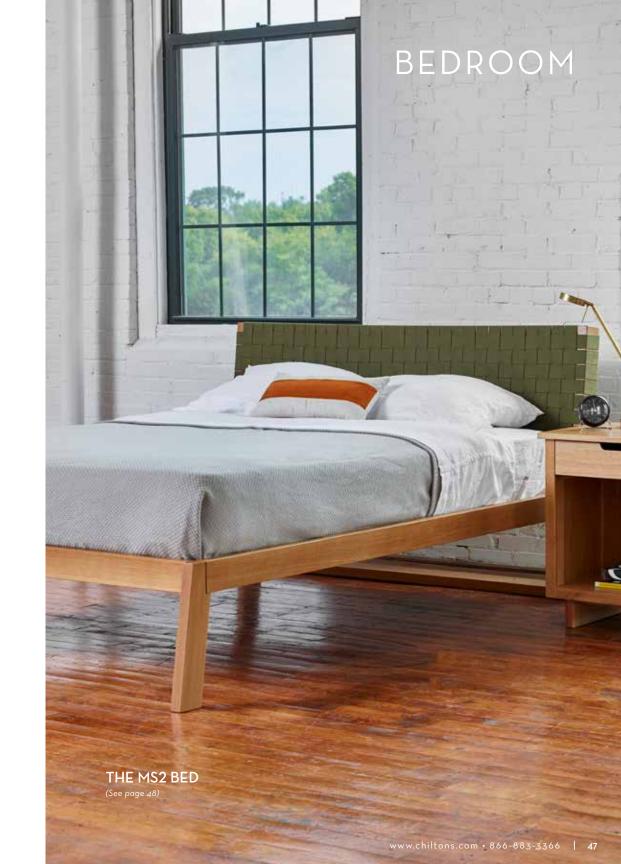

#### THE MS2 BED COLLECTION

Sultry, modern solid wood bed with a traditional Shaker tape woven headboard. A Chilton original design.

Solid wood slats support your mattress without a boxspring.

MS2 BED As shown in Rift Sawn Oak with Olive tape, 64"W x 91"L x 39"H \$2,925