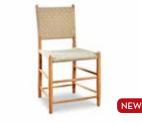

#### THE BOSTON CHAIR

211/2"W x 19"D x 301/2"H; 171/2"W x 171/2"D (seat width and depth) As shown in Walnut with Ash spindles, \$415 In White Oak, Black Painted Ash or Cherry with Ash spindles, \$345