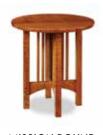

#### **DINING** | Mission

Our Monhegan and Camden Collections celebrate Arts & Crafts Mission style and American craftsmanship. Available in solid cherry or, as shown here, in quartersawn oak.

MONHEGAN DINING TABLE 48/72"Diameter x 30"H \$2,145