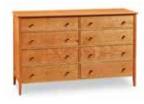

SHAKER SIX DRAWER DRESSER 54"W × 21"D × 33"H \$2,195

SHAKER EIGHT DRAWER DRESSER 63"W x 21"D x 39"H \$2,845

SHAKER NINE DRAWER DRESSER 54"W × 21"D × 40"H \$2,875