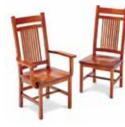

# Continuous Arm Elegance

Our **Farmington** chairs, crafted with traditional mortise and tenon joinery, are beautiful to behold and feel like velvet to the touch. Comfortable and built to last, these graceful chairs, handcrafted in Farmington, Maine, pair with any of our more traditional dining tables.

FARMINGTON CONTINUOUS ARM CHAIR 23"W x 17"D x 37"H; Seat height: 18"; Arm height: 26.5" \$835

FARMINGTON SIDE CHAIR 19"W x 17"D x 37"H; Seat height: 18" \$635

**SACO CHAIR** 17"W x 22"D x 37"H; Seat height: 17.5" ARM \$375 • SIDE \$305