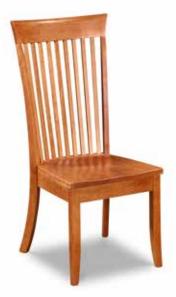

# Continuous Arm Elegance

Our **Farmington** chairs, crafted with traditional mortise and tenon joinery, are beautiful to behold and feel like velvet to the touch. Comfortable and built to last, these graceful chairs, handcrafted in Farmington, Maine, pair with any of our more traditional dining tables.

FARMINGTON CONTINUOUS ARM CHAIR 23"W x 17"D x 37"H; Seat height: 18"; Arm height: 26.5" \$835

FARMINGTON SIDE CHAIR 19"W x 17"D x 37"H; Seat height: 18" \$635

**SACO CHAIR** 17"W x 22"D x 37"H; Seat height: 17.5" ARM \$375 • SIDE \$305