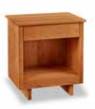

apanese Minimalism

Japanese design principles celebrate uncluttered lines and spaces, as well as deep reverence for nature – an appreciation shared passionately here in Maine. Our **Acadia** bed draws inspiration from these concepts, along with respect for the tree from which each piece is made. Clean lines are contrasted by a single edge from the barkline of the tree, drawing us back to nature and making each bed truly unique.

#### BEDROOM | Acadia

# Our Acadia bed

Our most popular bed, the **Acadia** recently graced the cover of the annual *Art Maine* magazine and has been featured multiple times on Animal Planet's *Treehouse Masters* as the perfect accompaniment to their Mid-Century modern designs.





ACADIA BED As shown in walnut, \$2,365

ACADIA BED As shown in cherry, \$1,915



ACADIA NIGHTSTAND 22"W x 18"D x 24"H \$615



ACADIA CHEST 34"W x 18"D x 50"H \$1,915



ACADIA THREE DRAWER NIGHTSTAND 22"W x 18"D x 24"H \$935



ACADIA DRESSER 58"W x 21"D x 33"H \$2,365



THE ACADIA BED

# Timeless design

With clean, elegant lines, the classic Shaker bedroom has remained in style since first conceived by the Shakers in the mid-19th century.

#### CHILTON'S SHAKER BEDROOM COLLECTION

SHAKER ARCHED BED 64"W x 85"L x 50"H As shown, \$2,365

SHAKER ONE DRAWER NIGHTSTAND 20"W × 18"D × 27"H \$825

> SHAKER LINGERIE CHEST 23"W x 18"D x 55"H \$1,945

SHAKER OVAL BOXES from \$45

SHAKER SIX DRAWER DRESSER 54"W x 21"D x 33"H As shown, \$2,195

ERLENMEYER TABLE LAMP \$1,585

#### **BEDROOM** | Chilton Shaker Collection



**SHAKER SWEATER CHEST** 33"W x 18"D x 52"H \$2,145