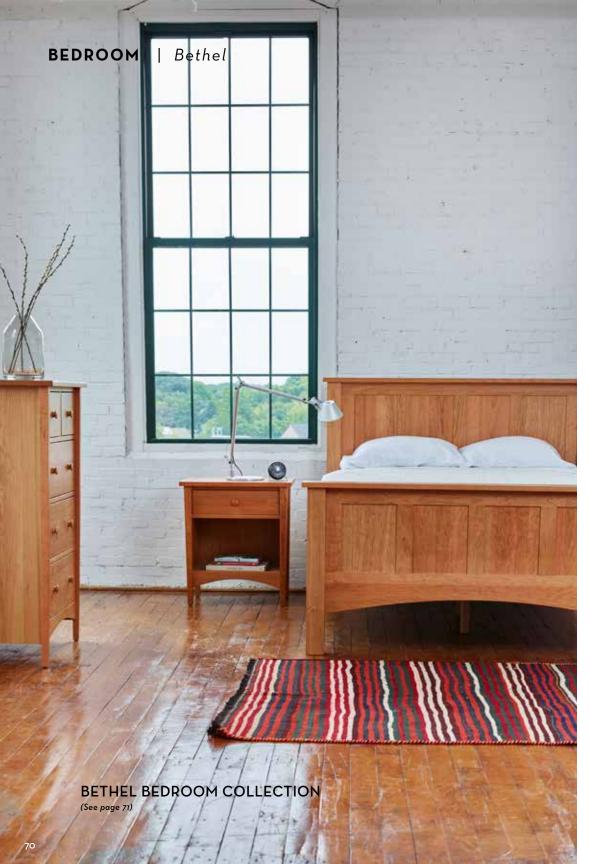

#### **BETHEL SHAKER** COLLECTION Chilton's Bethel collection draws inspiration from both the Arts & Crafts movement and Shaker design. Dressers and nightstands feature undermount, soft-close glides.

**BETHEL SLEIGH BED** 69"W x 89"L x 53"H As shown, \$1,955

**BETHEL PANEL BED** 65"W x 89"L x 50"H As shown, \$1,965

**BETHEL CHEST** 36"W x 22"D x 51"H \$2125

BETHEL DRESSER 66"W x 22"D x 35"H \$2,825

**BETHEL NIGHTSTAND** 26"W x 18"D x 29"H \$825

64"W x 86"L x 44"H As shown, \$2,195