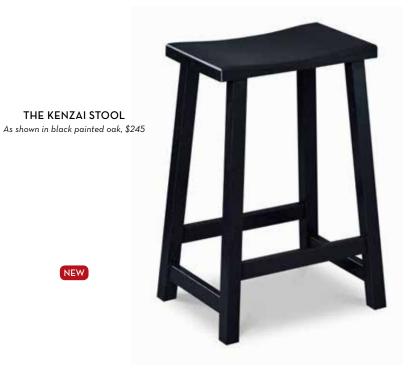

# The New Kenzai Stool

A basic, understated stool, with clean and versatile styling. With traditional mortise and tenon joinery, the **Kenzai Stool** is built to last, making it a solid choice for kitchen island or counter seating. With its modest footprint, the Kenzai can also be used as easy additional seating anywhere in your home. Available in black painted oak (as shown), cherry and white oak.