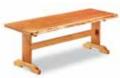

Shown here in solid cherry with our original Chilton **Bistro Chairs** (See page 6).

UNION DINING TABLE 38"W x 81"L x 30"H \$2,365

NEW

NEW

UNION SIDEBOARD 52"W x 17"D x 36"H \$2,025

UNION BENCH 14.5"W x 72"L x 18"H \$1,185