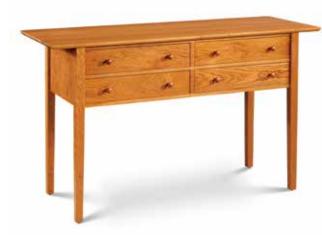

Shown here in solid cherry with our original Chilton **Bistro Chairs** (See page 6).

UNION DINING TABLE 38"W x 81"L x 30"H \$2,365

NEW

NEW

UNION SIDEBOARD 52"W x 17"D x 36"H \$2,025

UNION BENCH 14.5"W x 72"L x 18"H \$1,185