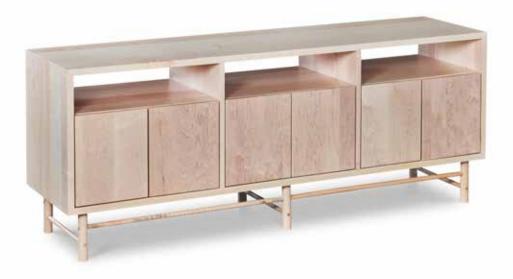

# Revelry

An understated yet elegant design, the **Revelry Dining Table** celebrates the dichotomy between traditional and modern style. Breadboard ends and traditional joinery are combined with straight turned legs with bold proportions. A Chilton Furniture original design, built in Maine from solid white oak.