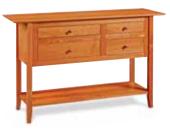

Shown here in solid cherry with our original Chilton **Bistro Chairs** (See page 6).

UNION DINING TABLE 38"W x 81"L x 30"H \$2,365

NEW

NEW

UNION SIDEBOARD 52"W x 17"D x 36"H \$2,025

UNION BENCH 14.5"W x 72"L x 18"H \$1,185