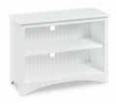

#### LIVING | Media & Display

KITTERY MEDIA STAND 48"W x 18"D x 26"H \$1,775

FIND MORE ONLINE @ CHILTONS.COM

KITTERY TALL MEDIA STAND 32"W x 18"D x 30"H As shown in cherry, \$1,115

ROLLING MEDIA CART (31" Wide) Available in Cherry or Maple 31"W x 18"D x 24"H As shown in cherry, \$715

ROLLING MEDIA CART (41" Wide) Available in Cherry or Maple 41"W x 18"D x 24"H As shown in maple, \$755

**SEBAGO MEDIA CONSOLE** 48"W x 18"D x 30"H \$1,085

**TRESTLE DISPLAY SHELF** 42"W x 18"D x 72"H \$2,415