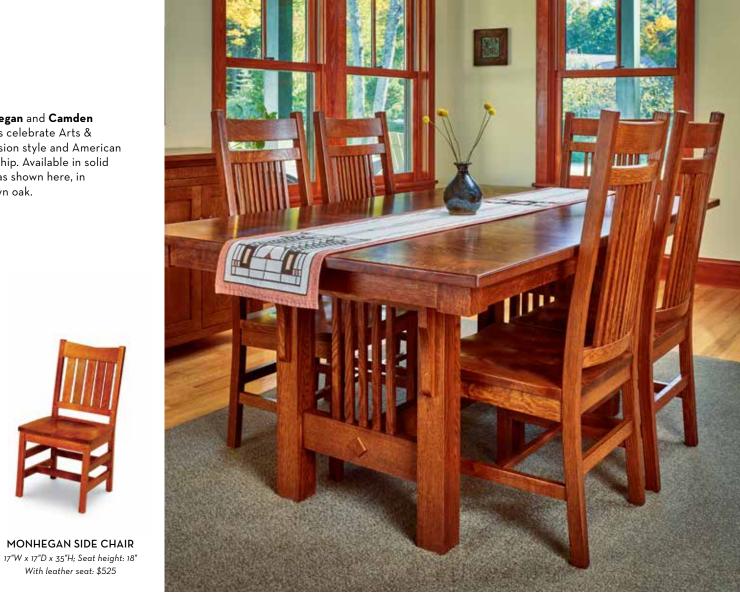

#### **DINING** | Mission

Our Monhegan and Camden Collections celebrate Arts & Crafts Mission style and American craftsmanship. Available in solid cherry or, as shown here, in quartersawn oak.

MONHEGAN DINING TABLE 48/72"Diameter x 30"H \$2,145

With leather seat: \$525

MONHEGAN ARM CHAIR 19"W x 17"D x 35"H; Seat height: 18"; Arm height: 25.5" \$595

MONHEGAN BUFFET 60"W x 20"D x 34"H \$2,665

CAMDEN MISSION DINING TABLE 42"W x 72/96"L x 30"H \$2,485

CAMDEN MISSION CHAIRS ARM: 18"W x 17"D x 43"H; Seat height: 17"; Arm height: 25" \$435 SIDE: 25"W x 17"D x 43"H; Seat height: 17" \$365

CAMDEN MISSION HUTCH 60"W x 20"D x 80"H \$4,725