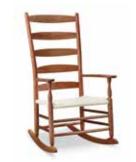

#### LIVING | Rocking Chairs

HIGHBACK ROCKER 28"W × 34"D × 42"H \$1,105

FARMINGTON CONTINUOUS ARM ROCKER 23"W × 36"D × 37"H \$1,045

ALFRED VILLAGE ROCKER 20"W × 24"D × 43"H \$845

**COTTAGE ROCKER** 26"W x 32"D x 47"H \$325