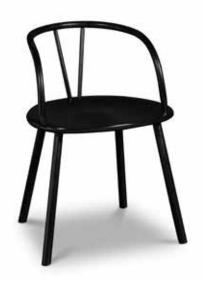

, in solid cherry, \$2,365. Shown with Chilton Bistro Chairs (on cover), \$625; and Modern Farmhouse Chairs (shown here), \$375 (see pages 4-6) Prices in this catalog will be honored through December 31, 2019. Thereafter, please visit our website for our latest prices. Thank you.



#### **DINING** | Union



NEW

# Union Dining Collection

Traditional forms made modern by clean lines and squared edges. The **Union** Collection is defined by its prominent joinery and thoughtful proportions, which demonstrate the care involved in its design and construction.

Shown here in solid cherry with our original Chilton **Bistro Chairs** (See page 6).



UNION DINING TABLE 38"W x 81"L x 30"H \$2,365

NEW

NEW



UNION SIDEBOARD 52"W x 17"D x 36"H \$2,025



UNION BENCH 14.5"W x 72"L x 18"H \$1,185



CHILTON'S BISTRO CHAIR Maple, painted black, \$625



6

## Sitting is Believing

Chilton's **Bistro Chair** is our interpretation of the classic bentwood bistro chair seen in cafés across the world. Stylish yet comfortable, combining a low profile with traditional mortise and tenon construction that is built to last.

Chair: 21 "W x 17 ½"D x 28"H Seat: 18 "W x 16"D x 18"H"



MODERN FARMHOUSE CHAIR 21"W x 20"D x 35"H; Seat height: 17.5" Maple, \$355 Maple, painted black, \$375

NEW

Our newly-designed **Modern Farmhouse Chair** is equally at home in a traditional or modern setting.

The **Bistro** and the **Modern Farmhouse** are each original Chilton designs. Hand built in Farmington, Maine.

### Modern aesthetic meets traditional craftsmanship

Reminiscent of the Planner Group series