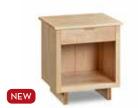

**SHAKER ARMOIRE** 42"W x 22"D x 72"H \$2,825

**SHAKER NIGHT TABLE** 17"W x 17"D x 30"H \$645

SHAKER THREE DRAWER NIGHTSTAND 20"W × 18"D × 27"H \$1,225

SHAKER ONE DRAWER NIGHTSTAND 20"W × 18"D × 27"H \$825