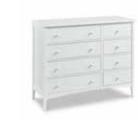

**SHAKER ARMOIRE** 42"W x 22"D x 72"H \$2,825

**SHAKER NIGHT TABLE** 17"W x 17"D x 30"H \$645

SHAKER THREE DRAWER NIGHTSTAND 20"W × 18"D × 27"H \$1,225

SHAKER ONE DRAWER NIGHTSTAND 20"W × 18"D × 27"H \$825

SHAKER SIX DRAWER DRESSER 54"W × 21"D × 33"H \$2,195

SHAKER EIGHT DRAWER DRESSER 63"W x 21"D x 39"H \$2,845

SHAKER NINE DRAWER DRESSER 54"W × 21"D × 40"H \$2,875