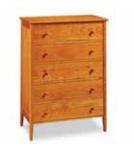

signature

Our Shaker dressers, chests and

with dovetailed hardwood drawer

to fit every room. Made in Maine.

nightstands are crafted from cherry,

boxes. We have a broad array of sizes

**SHAKER FIVE DRAWER CHEST** 34"W x 18"D x 46"H \$1,915

SHAKER SIX DRAWER DRESSER 54"W × 21"D × 33"H \$2,195

SHAKER EIGHT DRAWER DRESSER 63"W x 21"D x 39"H \$2,845

SHAKER NINE DRAWER DRESSER 54"W × 21"D × 40"H \$2,875