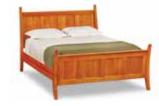

# Timeless design

With clean, elegant lines, the classic Shaker bedroom has remained in style since first conceived by the Shakers in the mid-19th century.

#### CHILTON'S SHAKER BEDROOM COLLECTION

SHAKER ARCHED BED 64"W x 85"L x 50"H As shown, \$2,365

SHAKER ONE DRAWER NIGHTSTAND 20"W × 18"D × 27"H \$825

> SHAKER LINGERIE CHEST 23"W x 18"D x 55"H \$1,945

SHAKER OVAL BOXES from \$45