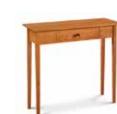

#### **LIVING ROOM** | Shaker Occassional Tables

**SHAKER COFFEE TABLE** 48"W x 22"D x 17"H \$655

**SHAKER END TABLE** 22"W x 22"D x 25"H \$705

**SHAKER NIGHT TABLE** 17"W x 17"D x 30"H \$645

SHAKER HALL TABLE 32"W × 12"D × 30"H \$565

**SHAKER LAMP STAND** 18"W x 15"D x 25"H \$685

> FIND MORE ONLINE @ CHILTONS.COM

**SHAKER SOFA TABLE** 60"W x 16"D x 30"H \$715

SHAKER LARGE HALL

TABLE

40"W x 12"D x 30"H

\$655

**SHAKER OVAL SIDE TABLE** 30"W x 18"D x 25"H \$455