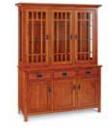

#### **DINING** | Mission

Our Monhegan and Camden Collections celebrate Arts & Crafts Mission style and American craftsmanship. Available in solid cherry or, as shown here, in quartersawn oak.

MONHEGAN DINING TABLE 48/72"Diameter x 30"H \$2,145

With leather seat: \$525

MONHEGAN ARM CHAIR 19"W x 17"D x 35"H; Seat height: 18"; Arm height: 25.5" \$595

MONHEGAN BUFFET 60"W x 20"D x 34"H \$2,665

CAMDEN MISSION DINING TABLE 42"W x 72/96"L x 30"H \$2,485

CAMDEN MISSION CHAIRS ARM: 18"W x 17"D x 43"H; Seat height: 17"; Arm height: 25" \$435 SIDE: 25"W x 17"D x 43"H; Seat height: 17" \$365

CAMDEN MISSION HUTCH 60"W x 20"D x 80"H \$4,725