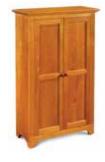

SHAKER HUNTBOARD 54"W × 18"D × 36"H \$1,965

**CAMPBELL SIDEBOARD** 60"W x 18.5"D x 36"H \$1,845

**DOUBLE PIE SAFE** 35"W x 13"D x 43"H \$1,375

SHAKER CORNER CUPBOARD 40"W x 21"D x 80"H \$2,295

SHAKER DOUBLE JELLY CABINET 30"W x 13"D x 48"H \$1,335