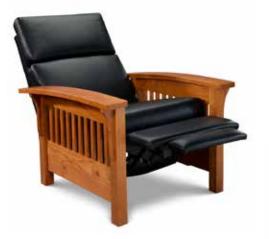

# The comfort of Mission

MISSION RECLINER (Shown on page 41) 32.5"W x 36"D x 40"H As shown, \$1,915

CHILTON'S MORRIS CHAIR (Shown on pages 41 and 43) 32.5"W × 36"D × 38"H As shown, \$1,745

MISSION LOVESEAT RECLINER (Shown on page 41) 62.5"W x 39"D x 40"H As shown, \$3,225