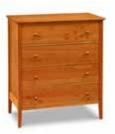

#### **BEDROOM** | Chilton Shaker Collection

**SHAKER SWEATER CHEST** 33"W x 18"D x 52"H \$2,145

SHAKER FOUR DRAWER CHEST 33"W × 18"D × 37"H \$1,735

**SHAKER LINGERIE CHEST** 23"W x 18"D x 55"H \$1,945

Chilton's

signature

Our Shaker dressers, chests and

with dovetailed hardwood drawer

to fit every room. Made in Maine.

nightstands are crafted from cherry,

boxes. We have a broad array of sizes

**SHAKER FIVE DRAWER CHEST** 34"W x 18"D x 46"H \$1,915