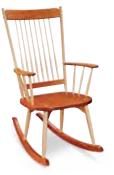

#### LIVING | Rocking Chairs

HIGHBACK ROCKER 28"W × 34"D × 42"H \$1,105

FARMINGTON CONTINUOUS ARM ROCKER 23"W × 36"D × 37"H \$1,045

ALFRED VILLAGE ROCKER 20"W × 24"D × 43"H \$845

**COTTAGE ROCKER** 26"W x 32"D x 47"H \$325

**TAPPAN FOUR SLAT ROCKER** 24.5"W × 28"D × 39"H \$915

**TAPPAN FIVE SLAT ROCKER** 25"W x 28"D x 44"H \$1,035