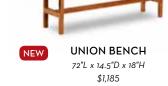

Shown here in solid cherry with our original Chilton **Bistro Chairs** (See page 6).

UNION DINING TABLE 38"W x 81"L x 30"H \$2,365

NEW

NEW

UNION SIDEBOARD 52"W x 17"D x 36"H \$2,025

UNION BENCH 14.5"W x 72"L x 18"H \$1,185