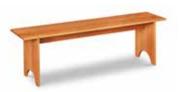

# Benches

Benches are the perfect compliment to your dining table, hallway or sitting area. Chilton offers a variety of benches for all occasions.

**ARTISAN SHAKER BENCH** 36"-72"L x 12"-14"D x 18"H \$585 to \$805

CHILTON SHAKER BENCH Cherry & Maple 60"W x 16.5"D x 34.75"H \$1,565

SHAKER BENCH 24"-72"L x 12"-14"D x 18"H \$305 to \$605

KITTERY BENCH 48"L x 17"D x 18.25"H \$575

**BRIDGTON BENCH** 66"L x 13"D x 18.5"H \$945

DAVIS BENCH 46"L x 15"D x 18"H \$405

COTTAGE BENCH 24"-72"L x 12"D x 18"H \$375 to \$625