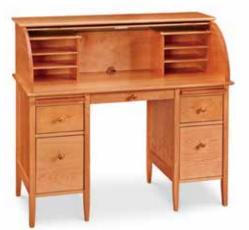

Have a nook? Write a book.

**ROLL TOP DESK** 48"W × 22"D × 43"H \$3,605

**SHAKER OFFICE DESK** 52"W x 27"D x 30"H \$2,285

FARMINGTON DESK CHAIR \$1,275

WATERFORD DESK CHAIR \$635

BETHEL BOOKCASE 38"W x 15"D x 67"H \$1,775