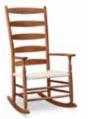

#### LIVING | Rocking Chairs

HIGHBACK ROCKER 28"W × 34"D × 42"H \$1,105

FARMINGTON CONTINUOUS ARM ROCKER 23"W × 36"D × 37"H \$1,045

ALFRED VILLAGE ROCKER 20"W × 24"D × 43"H \$845

**COTTAGE ROCKER** 26"W x 32"D x 47"H \$325

**TAPPAN FOUR SLAT ROCKER** 24.5"W × 28"D × 39"H \$915

**TAPPAN FIVE SLAT ROCKER** 25"W x 28"D x 44"H \$1,035