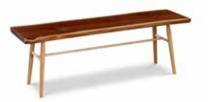

# Benches

Benches are the perfect compliment to your dining table, hallway or sitting area. Chilton offers a variety of benches for all occasions.

**ARTISAN SHAKER BENCH** 36"-72"L x 12"-14"D x 18"H \$585 to \$805

CHILTON SHAKER BENCH Cherry & Maple 60"W x 16.5"D x 34.75"H \$1,565

SHAKER BENCH 24"-72"L x 12"-14"D x 18"H \$305 to \$605

KITTERY BENCH 48"L x 17"D x 18.25"H \$575

**BRIDGTON BENCH** 66"L x 13"D x 18.5"H \$945

DAVIS BENCH 46"L x 15"D x 18"H \$405

COTTAGE BENCH 24"-72"L x 12"D x 18"H \$375 to \$625