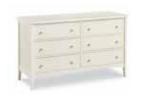

#### **BEDROOM** | Chilton Shaker Collection

**SHAKER SWEATER CHEST** 33"W x 18"D x 52"H \$2,145

SHAKER FOUR DRAWER CHEST 33"W × 18"D × 37"H \$1,735

**SHAKER LINGERIE CHEST** 23"W x 18"D x 55"H \$1,945

Chilton's

signature

Our Shaker dressers, chests and

with dovetailed hardwood drawer

to fit every room. Made in Maine.

nightstands are crafted from cherry,

boxes. We have a broad array of sizes

**SHAKER FIVE DRAWER CHEST** 34"W x 18"D x 46"H \$1,915