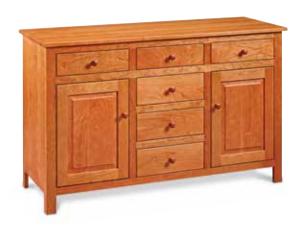

BRIDGTON EXTENSION TABLE 42"W x 72/96"L x 30"H \$2,155 BRIDGTON BENCH 66"L x 13"D x 18.5"H \$945 BRIDGTON BUFFET 54"W x 20"D x 36"H \$2,335

SHAKER DINING TABLE 36"W x 48-84"L x 30"H from \$925 (48"L) to \$1,505 (84"L)

SHAKER EXTENSION DINING TABLE 42"W x 60"-96"L x 30"H \$2,385

SHAKER SIDEBOARD 62"W x 22"D x 36"H \$1,705

and beautiful at the same

Chilton's solid wood Shaker inspired dining tables are

Made in Buxton, Maine. The