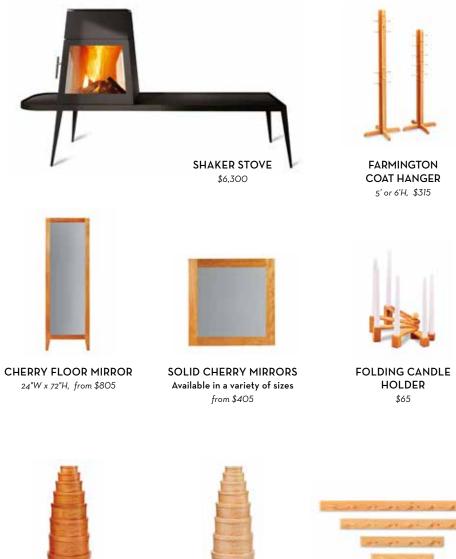

# Continuous Arm Elegance

Our **Farmington** chairs, crafted with traditional mortise and tenon joinery, are beautiful to behold and feel like velvet to the touch. Comfortable and built to last, these graceful chairs, handcrafted in Farmington, Maine, pair with any of our more traditional dining tables.

FARMINGTON CONTINUOUS ARM CHAIR 23"W x 17"D x 37"H; Seat height: 18"; Arm height: 26.5" \$835

FARMINGTON SIDE CHAIR 19"W x 17"D x 37"H; Seat height: 18" \$635

**SACO CHAIR** 17"W x 22"D x 37"H; Seat height: 17.5" ARM \$375 • SIDE \$305