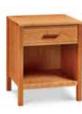

SUNDAY RIVER NIGHTSTAND 21"W x 19"D x 27"H

SUNDAY RIVER NIGHTSTAND 21"W x 19"D x 27"H \$825

62"W x 20"D x 34"H \$2,185

walnut drawer pulls and

bed spindles. Made in

Maine.

SUNDAY RIVER CHEST 32"W x 19"D x 52"H \$1,775