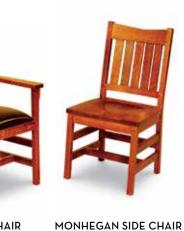

#### **DINING** | Mission

Our Monhegan and Camden Collections celebrate Arts & Crafts Mission style and American craftsmanship. Available in solid cherry or, as shown here, in quartersawn oak.

MONHEGAN DINING TABLE 48/72"Diameter x 30"H \$2,145

With leather seat: \$525

MONHEGAN ARM CHAIR 19"W x 17"D x 35"H; Seat height: 18"; Arm height: 25.5" \$595

MONHEGAN BUFFET 60"W x 20"D x 34"H \$2,665

CAMDEN MISSION DINING TABLE 42"W x 72/96"L x 30"H \$2,485