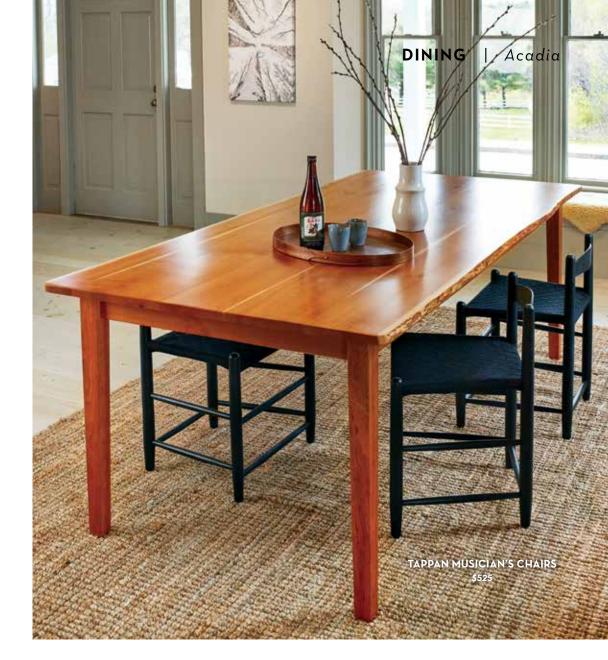

### Timeless Craftsmanship

Our **Tappan Chairs** are hand crafted by Adam Nudd-Homeyer, the seventh steward in Tappan's nearly 200-year-old dynasty of New Hampshire chair makers.

Wood choices include combinations of cherry, walnut, ash and white oak. A variety of tape colors and patterns are also available.

TAPPAN FOUR SLAT SIDE CHAIR 20"W x 20"D x 42.5"H; Seat height: 17" \$605

**TAPPAN BENCH** 37"L x 18"D x 19"H, \$555

**TAPPAN TAPED BACK CHAIR** 36.5"Η x 20"W x 20"D; Seat height: 17" \$565

The storage options here pair perfectly with any of our Shaker inspired dining tables.