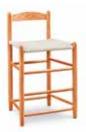

CHILTON'S BISTRO CHAIR Maple, painted black, \$625

6

## Sitting is Believing

Chilton's **Bistro Chair** is our interpretation of the classic bentwood bistro chair seen in cafés across the world. Stylish yet comfortable, combining a low profile with traditional mortise and tenon construction that is built to last.

Chair: 21 "W x 17 ½"D x 28"H Seat: 18 "W x 16"D x 18"H"

MODERN FARMHOUSE CHAIR 21"W x 20"D x 35"H; Seat height: 17.5" Maple, \$355 Maple, painted black, \$375

NEW

Our newly-designed **Modern Farmhouse Chair** is equally at home in a traditional or modern setting.