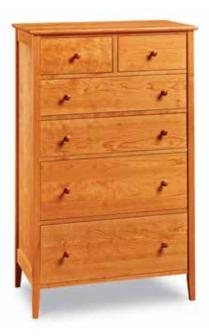

#### **BEDROOM** | Chilton Shaker Collection

**SHAKER SWEATER CHEST** 33"W x 18"D x 52"H \$2,145

SHAKER FOUR DRAWER CHEST 33"W × 18"D × 37"H \$1,735

**SHAKER LINGERIE CHEST** 23"W x 18"D x 55"H \$1,945

Chilton's

signature

Our Shaker dressers, chests and

with dovetailed hardwood drawer

to fit every room. Made in Maine.

nightstands are crafted from cherry,

boxes. We have a broad array of sizes

**SHAKER FIVE DRAWER CHEST** 34"W x 18"D x 46"H \$1,915