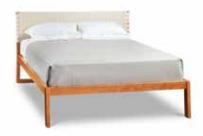

#### **BEDROOM** | Shaker Classic Bed

SHAKER CLASSIC BED, shown with SUNDAY RIVER CHEST AND NIGHTSTAND (See page 71) SHAKER CLASSIC BED 64"W × 85"L × 46"H Platform, \$2,365

SUNDAY RIVER CHEST 32"W x 19"D x 52"H \$1.855

SUNDAY RIVER NIGHTSTAND 21"W x 19"D x 27"H