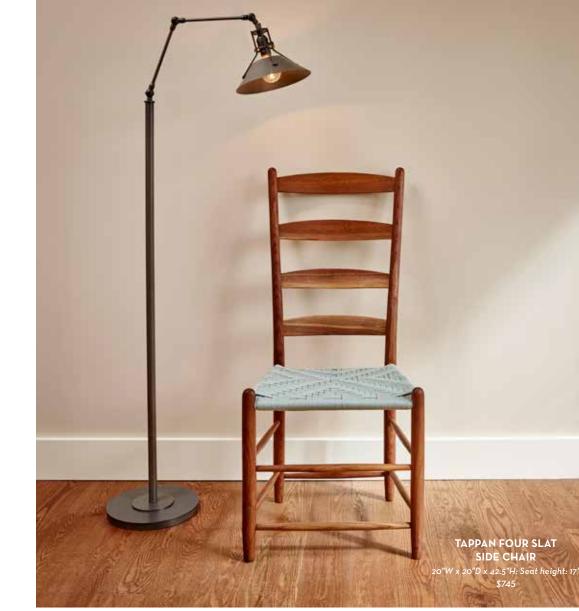

TAPPAN FOUR SLAT SIDE CHAIR 20"W x 20"D x 42.5"H; Seat height: 17" \$605

**TAPPAN BENCH** 37"L x 18"D x 19"H, \$555

**TAPPAN TAPED BACK CHAIR** 36.5"Η x 20"W x 20"D; Seat height: 17" \$565

The storage options here pair perfectly with any of our Shaker inspired dining tables.