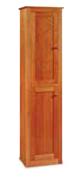

SHAKER HUNTBOARD 54"W × 18"D × 36"H \$1,965

**CAMPBELL SIDEBOARD** 60"W x 18.5"D x 36"H \$1,845

**DOUBLE PIE SAFE** 35"W x 13"D x 43"H \$1,375

SHAKER CORNER CUPBOARD 40"W x 21"D x 80"H \$2,295

SHAKER DOUBLE JELLY CABINET 30"W x 13"D x 48"H \$1,335

**SHAKER CHIMNEY CUPBOARD** 20"W x 15"D x 78"H \$1,805

**SHAKER BUFFET** 60"W x 20"D x 34"H \$2,975

**SHAKER SIDEBOARD** 62"W x 22"D x 36"H \$1,705

NEW

**TRADITIONAL BUFFET** 54"W x 20"D x 34"H \$2,045