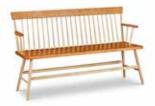

# Benches

Benches are the perfect compliment to your dining table, hallway or sitting area. Chilton offers a variety of benches for all occasions.

**ARTISAN SHAKER BENCH** 36"-72"L x 12"-14"D x 18"H \$585 to \$805

CHILTON SHAKER BENCH Cherry & Maple 60"W x 16.5"D x 34.75"H \$1,565

SHAKER BENCH 24"-72"L x 12"-14"D x 18"H \$305 to \$605

KITTERY BENCH 48"L x 17"D x 18.25"H \$575

**BRIDGTON BENCH** 66"L x 13"D x 18.5"H \$945