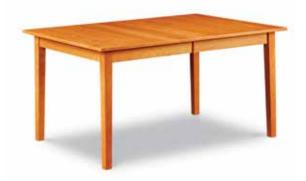

BRIDGTON EXTENSION TABLE 42"W x 72/96"L x 30"H \$2,155 BRIDGTON BENCH 66"L x 13"D x 18.5"H \$945 BRIDGTON BUFFET 54"W x 20"D x 36"H \$2,335

SHAKER DINING TABLE 36"W x 48-84"L x 30"H from \$925 (48"L) to \$1,505 (84"L)

SHAKER EXTENSION DINING TABLE 42"W x 60"-96"L x 30"H \$2,385

SHAKER SIDEBOARD 62"W x 22"D x 36"H \$1,705

and beautiful at the same

Chilton's solid wood Shaker inspired dining tables are

Made in Buxton, Maine. The