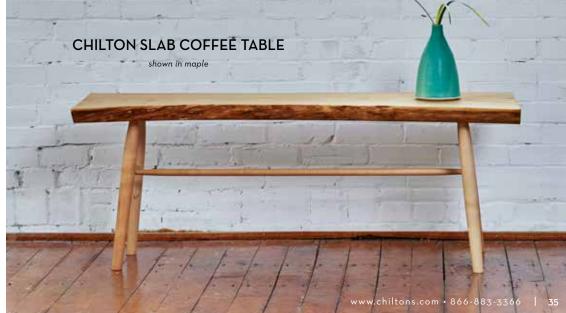

# Unique by nature

WALNUT SLAB COFFEE TABLE WITH MAPLE LEGS from \$975

Our **Live Edge Slab Coffee Tables** are built with solid slabs of beautifully grained lumber, ranging from flame birch to cherry to walnut. The tops are usually between 1.5" to 2" thick, each with its own unique look and size. The tops sit upon simple maple turned legs inspired from Mid-Century and Scandinavian styles. Each one is sturdy enough to serve double duty as a bench too!

Actual styles and prices vary as each wooden slab is unique. Please call to enquire about availability.

Approximate Dimensions (will vary by bench): 60"L x 16.5W x 16"H, prices from \$975