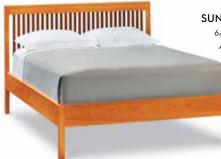

#### **BEDROOM** | Shaker Classic Bed

SHAKER CLASSIC BED, shown with SUNDAY RIVER CHEST AND NIGHTSTAND (See page 71) SHAKER CLASSIC BED 64"W × 85"L × 46"H Platform, \$2,365

SUNDAY RIVER CHEST 32"W x 19"D x 52"H \$1.855