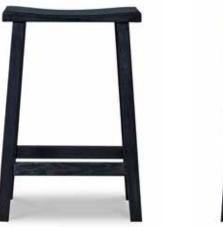

**TAPPAN SIDE CHAIR** 36.5"H x 20"W x 20"D; Seat height: 17" \$585

 TAPPAN BAR STOOL
 TAPPAN TWO SLAT CHAIR

 20"W x 18"D x 34" or 40" H; Seat
 20"W x 20"D x 34"H; Seat height: 17"

 height: 24" or 30"
 \$565

#### A stool for all

Chilton offers bar stools to fit any counter height.

**TAPPAN STOOL** 24"H or 30"H \$545

CHILTON SPINDLE STOOL 25"H or 29"H As shown in cherry, \$595

CHILTON SPINDLE SWIVEL STOOL 25"H or 29"H As shown in cherry and maple, \$635