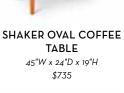

BASS HARBOR COFFEE TABLE 42"W × 24"D × 19"H \$715

BASS HARBOR SIDE TABLE 21"W x 21"D x 24"H \$435

Classic, timeless and refined... Shaker

CHILTON SHAKER LAMP STAND Shown in Cherry with Hickory Drawers

MEDOMAK ROUND SIDE TABLE 24"Diameter x 21"H \$675