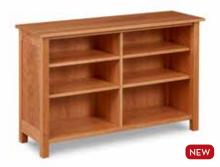

**BETHEL DOUBLE BOOKCASE** 60"W x 15"D x 67"H \$2,535

BETHEL SHAKER BOOKCASE 36"W x 15"D x 36" - 84"H As shown, \$935

SHAKER BOOKCASE 30"W x 13"D x 36" - 84"H As shown, \$615

LADDER BOOKSHELF 24"W x 18"D x 69"H \$775

COTTAGE BOOKCASE 30"W x 13"D x 48"H As shown, \$865

**SHAKER FILE CABINET** 18"W x 22"D x 30"H \$1,125

SHAKER LATERAL FILE CABINET 34"W × 22"D × 30"H \$1,435