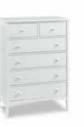

#### **BEDROOM** | Chilton Shaker Collection

**SHAKER SWEATER CHEST** 33"W x 18"D x 52"H \$2,145

SHAKER FOUR DRAWER CHEST 33"W × 18"D × 37"H \$1,735

**SHAKER LINGERIE CHEST** 23"W x 18"D x 55"H \$1,945

Chilton's

signature

Our Shaker dressers, chests and

with dovetailed hardwood drawer

to fit every room. Made in Maine.

nightstands are crafted from cherry,

boxes. We have a broad array of sizes

**SHAKER FIVE DRAWER CHEST** 34"W x 18"D x 46"H \$1,915