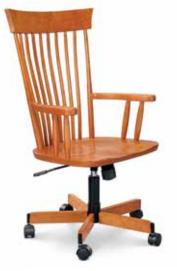

Have a nook? Write a book.

**ROLL TOP DESK** 48"W × 22"D × 43"H \$3,605

**SHAKER OFFICE DESK** 52"W x 27"D x 30"H \$2,285

FARMINGTON DESK CHAIR \$1,275

WATERFORD DESK CHAIR \$635

BETHEL BOOKCASE 38"W x 15"D x 67"H \$1,775