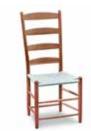

**TAPPAN SIDE CHAIR** 36.5"H x 20"W x 20"D; Seat height: 17" \$585

 TAPPAN BAR STOOL
 TAPPAN TWO SLAT CHAIR

 20"W x 18"D x 34" or 40" H; Seat
 20"W x 20"D x 34"H; Seat height: 17"

 height: 24" or 30"
 \$565

TAPPAN FOUR SLAT SIDE CHAIR 20"W x 20"D x 42.5"H; Seat height: 17" \$605

**TAPPAN BENCH** 37"L x 18"D x 19"H, \$555

**TAPPAN TAPED BACK CHAIR** 36.5"Η x 20"W x 20"D; Seat height: 17" \$565

The storage options here pair perfectly with any of our Shaker inspired dining tables.