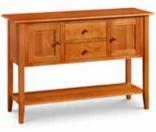

**SHAKER CHIMNEY CUPBOARD** 20"W x 15"D x 78"H \$1,805

**SHAKER BUFFET** 60"W x 20"D x 34"H \$2,975

**SHAKER SIDEBOARD** 62"W x 22"D x 36"H \$1,705

NEW

**TRADITIONAL BUFFET** 54"W x 20"D x 34"H \$2,045