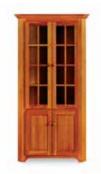

**BETHEL DOUBLE BOOKCASE** 60"W x 15"D x 67"H \$2,535

BETHEL SHAKER BOOKCASE 36"W x 15"D x 36" - 84"H As shown, \$935

SHAKER BOOKCASE 30"W x 13"D x 36" - 84"H As shown, \$615

LADDER BOOKSHELF 24"W x 18"D x 69"H \$775