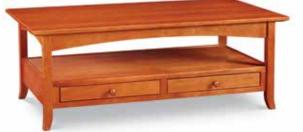

# Benches

Benches are the perfect compliment to your dining table, hallway or sitting area. Chilton offers a variety of benches for all occasions.

**ARTISAN SHAKER BENCH** 36"-72"L x 12"-14"D x 18"H \$585 to \$805

CHILTON SHAKER BENCH Cherry & Maple 60"W x 16.5"D x 34.75"H \$1,565

SHAKER BENCH 24"-72"L x 12"-14"D x 18"H \$305 to \$605

KITTERY BENCH 48"L x 17"D x 18.25"H \$575

**BRIDGTON BENCH** 66"L x 13"D x 18.5"H \$945