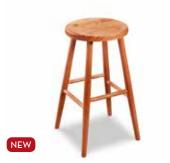

#### DINING Bar Stools

THE ROUND STOOL Available in Cherry, Maple, Walnut or Ash. 25"H, from \$285

SADDLE STOOL 24"H or 30"H STATIONARY: \$285 or \$305 SWIVEL: \$285 or \$335

DAVIS STOOL

25"H, \$405

29"H, \$465