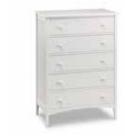

# Chilton's Cottage collection

Crafted from maple, a more durable hardwood than commonly painted woods such as poplar or pine, our **Cottage** collection is designed and built in Maine and available in our exclusive cottage paint palette. Visit us at **chiltons.com** for our complete color selection.

COTTAGE FIVE DRAWER CHEST 34"W × 19"D × 47"H \$1,785

4

COTTAGE PHOEBE CHEST 26"W x 19"D x 36"H \$1,275

**COTTAGE SIX DRAWER DRESSER** 52"W x 19"D x 30"H \$2,005

COTTAGE CUBBY BENCH

48"L x 17"D x 20"H

\$1,205