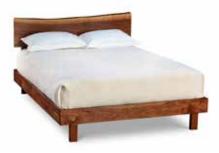

### A favorite

The **Burnette Bed** is hand built by a single artisan in Midcoast Maine. Displaying true craftsmanship, the spindles pierce the bowed frames in a mortise-and-tenon construction, where they are then wedged into place. Sturdy yet elegant, the Burnette Bed is a perennial customer favorite.

> BURNETTE BED 64"W x 83"L x 39"H As shown, \$1,955