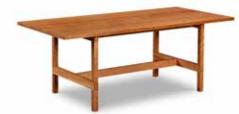

# Union Dining Collection

Traditional forms made modern by clean lines and squared edges. The **Union** Collection is defined by its prominent joinery and thoughtful proportions, which demonstrate the care involved in its design and construction.

Shown here in solid cherry with our original Chilton **Bistro Chairs** (See page 6).

UNION DINING TABLE 38"W x 81"L x 30"H \$2,365

NEW

NEW

UNION SIDEBOARD 52"W x 17"D x 36"H \$2,025

UNION BENCH 14.5"W x 72"L x 18"H \$1,185