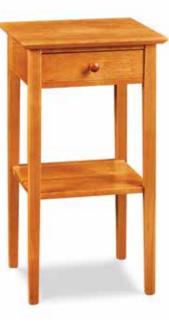

**SHAKER ARMOIRE** 42"W x 22"D x 72"H \$2,825

**SHAKER NIGHT TABLE** 17"W x 17"D x 30"H \$645

SHAKER THREE DRAWER NIGHTSTAND 20"W × 18"D × 27"H \$1,225

SHAKER ONE DRAWER NIGHTSTAND 20"W × 18"D × 27"H \$825