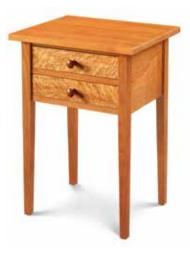

**SHAKER ARMOIRE** 42"W x 22"D x 72"H \$2,825

**SHAKER NIGHT TABLE** 17"W x 17"D x 30"H \$645

SHAKER THREE DRAWER NIGHTSTAND 20"W × 18"D × 27"H \$1,225

SHAKER ONE DRAWER NIGHTSTAND 20"W × 18"D × 27"H \$825

SHAKER SIX DRAWER DRESSER 54"W × 21"D × 33"H \$2,195

SHAKER EIGHT DRAWER DRESSER 63"W x 21"D x 39"H \$2,845

SHAKER NINE DRAWER DRESSER 54"W × 21"D × 40"H \$2,875