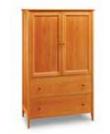

**SHAKER ARMOIRE** 42"W x 22"D x 72"H \$2,825

**SHAKER NIGHT TABLE** 17"W x 17"D x 30"H \$645

SHAKER THREE DRAWER NIGHTSTAND 20"W × 18"D × 27"H \$1,225

SHAKER ONE DRAWER NIGHTSTAND 20"W × 18"D × 27"H \$825