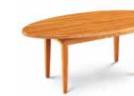

SHAKER OVAL EXTENSION DINING TABLE 42"W x 48"-84"L x 30"H, \$2,355

#### SMALL SPACE SOLUTIONS

Our oval extension dining tables are perfect for those with cozy spaces who like to entertain. Our Carrabassett table has self-storing leaves and expands to 96" where it fits ten guests. Our Shaker Oval Extension table is an unassuming 48" long but expands to 84" long to fit eight.