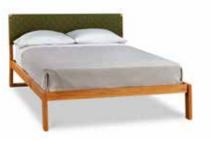

#### THE MS2 BED COLLECTION

Sultry, modern solid wood bed with a traditional Shaker tape woven headboard. A Chilton original design.

Solid wood slats support your mattress without a boxspring.

MS2 BED As shown in Rift Sawn Oak with Olive tape, 64"W x 91"L x 39"H \$2,925