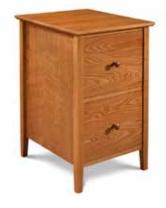

COTTAGE BOOKCASE 30"W x 13"D x 48"H As shown, \$865

**SHAKER FILE CABINET** 18"W x 22"D x 30"H \$1,125

SHAKER LATERAL FILE CABINET 34"W × 22"D × 30"H \$1,435