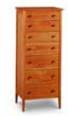

#### **BEDROOM** | Chilton Shaker Collection

**SHAKER SWEATER CHEST** 33"W x 18"D x 52"H \$2,145

SHAKER FOUR DRAWER CHEST 33"W × 18"D × 37"H \$1,735

**SHAKER LINGERIE CHEST** 23"W x 18"D x 55"H \$1,945

Chilton's

signature

Our Shaker dressers, chests and

with dovetailed hardwood drawer

to fit every room. Made in Maine.

nightstands are crafted from cherry,

boxes. We have a broad array of sizes

**SHAKER FIVE DRAWER CHEST** 34"W x 18"D x 46"H \$1,915