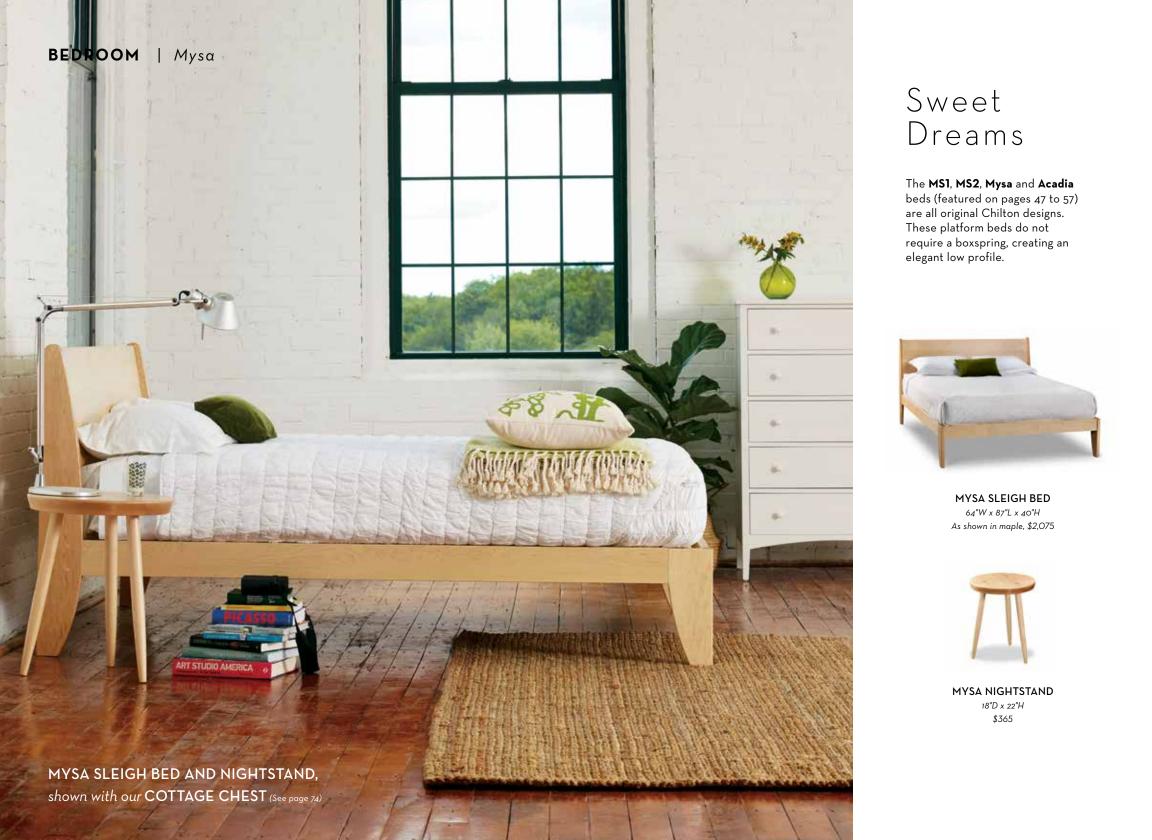

#### THE MS2 BED COLLECTION

Sultry, modern solid wood bed with a traditional Shaker tape woven headboard. A Chilton original design.

Solid wood slats support your mattress without a boxspring.

MS2 BED As shown in Rift Sawn Oak with Olive tape, 64"W x 91"L x 39"H \$2,925

MS2 BED As shown in Walnut with Black tape, 64"W × 91"L × 39"H \$2,835

MS2 BED As shown in Cherry with Natural tape, 64"W x 91"L x 39"H \$2,250 www.chiltons.com • 866-883-3366 | 49

MYSA SLEIGH BED (See pages 52-53)

#### BEDROOM | Burnette

1.4.A.

MYSA NIGHTSTAND \$365