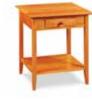

#### **LIVING ROOM** | Shaker Occassional Tables

**SHAKER COFFEE TABLE** 48"W x 22"D x 17"H \$655

**SHAKER END TABLE** 22"W x 22"D x 25"H \$705

**SHAKER NIGHT TABLE** 17"W x 17"D x 30"H \$645

SHAKER HALL TABLE 32"W × 12"D × 30"H \$565

**SHAKER LAMP STAND** 18"W x 15"D x 25"H \$685

> FIND MORE ONLINE @ CHILTONS.COM

**SHAKER SOFA TABLE** 60"W x 16"D x 30"H \$715

SHAKER LARGE HALL

TABLE

40"W x 12"D x 30"H

\$655

**SHAKER OVAL SIDE TABLE** 30"W x 18"D x 25"H \$455