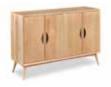

Shown here in solid cherry with our original Chilton **Bistro Chairs** (See page 6).

UNION DINING TABLE 38"W x 81"L x 30"H \$2,365

NEW

NEW

UNION SIDEBOARD 52"W x 17"D x 36"H \$2,025

UNION BENCH 14.5"W x 72"L x 18"H \$1,185