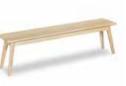

Shown here in solid cherry with our original Chilton **Bistro Chairs** (See page 6).

UNION DINING TABLE 38"W x 81"L x 30"H \$2,365

NEW

NEW

UNION SIDEBOARD 52"W x 17"D x 36"H \$2,025

UNION BENCH 14.5"W x 72"L x 18"H \$1,185