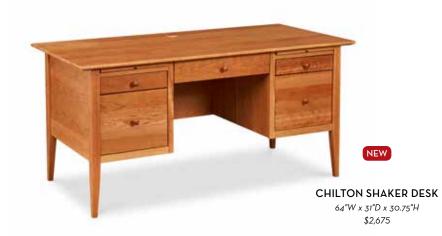

# OFFICE

ACADIA DESK

36"W x 21"D x 30"H \$1,125

shown with CHILTON BISTRO CHAIR (See page 6)

NO

**OFFICE** | Desks

**SHAKER WRITING DESK** 52"W x 22"D x 30"H \$955

**SHAKER EXECUTIVE DESK** 72"W × 27"D × 30"H \$3,005