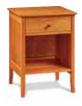

**SHAKER ARMOIRE** 42"W x 22"D x 72"H \$2,825

**SHAKER NIGHT TABLE** 17"W x 17"D x 30"H \$645

SHAKER THREE DRAWER NIGHTSTAND 20"W × 18"D × 27"H \$1,225

SHAKER ONE DRAWER NIGHTSTAND 20"W × 18"D × 27"H \$825