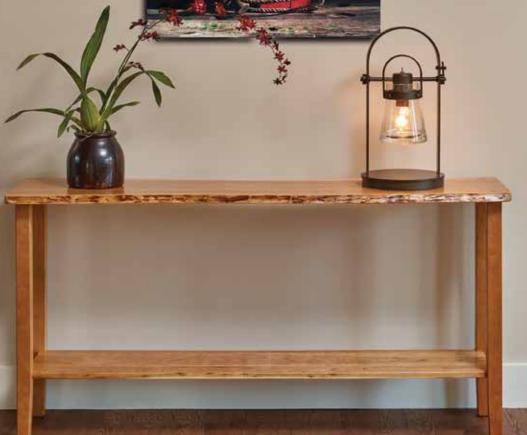

.SRA

THE MARKER SIDE TABLE

LOKIE ROUND COFFEE TABLE Shown in Walnut, 42" Diameter x 16"H THE ICE JAM COFFEE TABLE in solid Maple 30.5"W x 51"L x 18"H \$1.475

LIVE EDGE SOFA TABLE from \$955 ERLENMEYER TABLE LAMP \$1,585

# Unique by nature

WALNUT SLAB COFFEE TABLE WITH MAPLE LEGS from \$975

Our **Live Edge Slab Coffee Tables** are built with solid slabs of beautifully grained lumber, ranging from flame birch to cherry to walnut. The tops are usually between 1.5" to 2" thick, each with its own unique look and size. The tops sit upon simple maple turned legs inspired from Mid-Century and Scandinavian styles. Each one is sturdy enough to serve double duty as a bench too!

Actual styles and prices vary as each wooden slab is unique. Please call to enquire about availability.

Approximate Dimensions (will vary by bench): 60"L x 16.5W x 16"H, prices from \$975