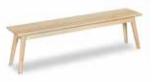

# Benches

Benches are the perfect compliment to your dining table, hallway or sitting area. Chilton offers a variety of benches for all occasions.

**ARTISAN SHAKER BENCH** 36"-72"L x 12"-14"D x 18"H \$585 to \$805

CHILTON SHAKER BENCH Cherry & Maple 60"W x 16.5"D x 34.75"H \$1,565

SHAKER BENCH 24"-72"L x 12"-14"D x 18"H \$305 to \$605

KITTERY BENCH 48"L x 17"D x 18.25"H \$575

**BRIDGTON BENCH** 66"L x 13"D x 18.5"H \$945

DAVIS BENCH 46"L x 15"D x 18"H \$405

COTTAGE BENCH 24"-72"L x 12"D x 18"H \$375 to \$625