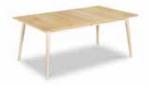

# Union Dining Collection

Traditional forms made modern by clean lines and squared edges. The **Union** Collection is defined by its prominent joinery and thoughtful proportions, which demonstrate the care involved in its design and construction.

Shown here in solid cherry with our original Chilton **Bistro Chairs** (See page 6).

UNION DINING TABLE 38"W x 81"L x 30"H \$2,365

NEW

NEW

UNION SIDEBOARD 52"W x 17"D x 36"H \$2,025

UNION BENCH 14.5"W x 72"L x 18"H \$1,185