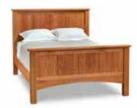

#### THE MS2 BED COLLECTION

Sultry, modern solid wood bed with a traditional Shaker tape woven headboard. A Chilton original design.

Solid wood slats support your mattress without a boxspring.

MS2 BED As shown in Rift Sawn Oak with Olive tape, 64"W x 91"L x 39"H \$2,925

MS2 BED As shown in Walnut with Black tape, 64"W × 91"L × 39"H \$2,835

MS2 BED As shown in Cherry with Natural tape, 64"W x 91"L x 39"H \$2,250 www.chiltons.com • 866-883-3366 | 49

MYSA SLEIGH BED (See pages 52-53)