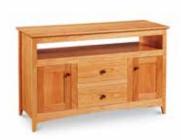

#### LIVING | Media & Display

KITTERY MEDIA STAND 48"W x 18"D x 26"H \$1,775

FIND MORE ONLINE @ CHILTONS.COM

KITTERY TALL MEDIA STAND 32"W x 18"D x 30"H As shown in cherry, \$1,115

ROLLING MEDIA CART (31" Wide) Available in Cherry or Maple 31"W x 18"D x 24"H As shown in cherry, \$715

ROLLING MEDIA CART (41" Wide) Available in Cherry or Maple 41"W x 18"D x 24"H As shown in maple, \$755

**SEBAGO MEDIA CONSOLE** 48"W x 18"D x 30"H \$1,085

**TRESTLE DISPLAY SHELF** 42"W x 18"D x 72"H \$2,415