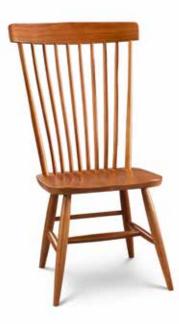

### Modern aesthetic meets traditional craftsmanship

Reminiscent of the Planner Group series by Paul McCobb, these Windsor-inspired chairs combine a clean, modern aesthetic with traditional craftsmanship. With mortise and tenon joinery, including split wedge tenons securing the legs firmly into the seat, this chair is built to last. Available in walnut with ash spindles (as shown), cherry with ash spindles, white oak, or black painted ash.

#### THE BOSTON CHAIR

211/2"W x 19"D x 301/2"H; 171/2"W x 171/2"D (seat width and depth) As shown in Walnut with Ash spindles, \$415 In White Oak, Black Painted Ash or Cherry with Ash spindles, \$345