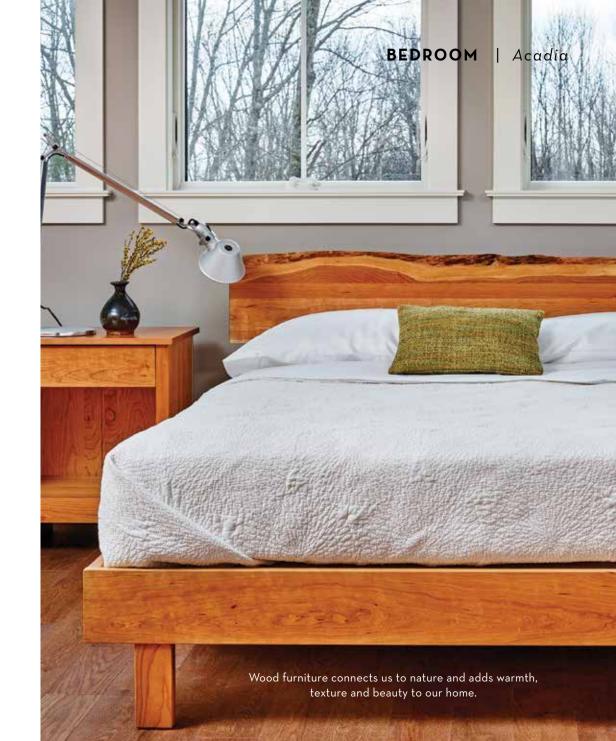

# Japanese Minimalism

Japanese design principles celebrate uncluttered lines and spaces, as well as deep reverence for nature – an appreciation shared passionately here in Maine. Our **Acadia** bed draws inspiration from these concepts, along with respect for the tree from which each piece is made. Clean lines are contrasted by a single edge from the barkline of the tree, drawing us back to nature and making each bed truly unique.

#### BEDROOM | Acadia

# Our Acadia bed

Our most popular bed, the **Acadia** recently graced the cover of the annual *Art Maine* magazine and has been featured multiple times on Animal Planet's *Treehouse Masters* as the perfect accompaniment to their Mid-Century modern designs.

ACADIA BED As shown in walnut, \$2,365

ACADIA BED As shown in cherry, \$1,915

ACADIA NIGHTSTAND 22"W x 18"D x 24"H \$615

ACADIA CHEST 34"W x 18"D x 50"H \$1,915

ACADIA THREE DRAWER NIGHTSTAND 22"W x 18"D x 24"H \$935