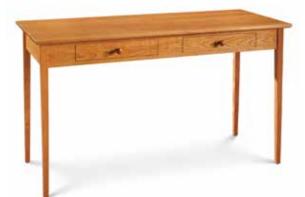

# OFFICE

ACADIA DESK

36"W x 21"D x 30"H \$1,125

shown with CHILTON BISTRO CHAIR (See page 6)

NO

**OFFICE** | Desks

**SHAKER WRITING DESK** 52"W x 22"D x 30"H \$955

**SHAKER EXECUTIVE DESK** 72"W × 27"D × 30"H \$3,005