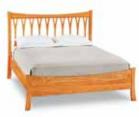

# Timeless design

With clean, elegant lines, the classic Shaker bedroom has remained in style since first conceived by the Shakers in the mid-19th century.

#### CHILTON'S SHAKER BEDROOM COLLECTION

SHAKER ARCHED BED 64"W x 85"L x 50"H As shown, \$2,365

SHAKER ONE DRAWER NIGHTSTAND 20"W × 18"D × 27"H \$825

> SHAKER LINGERIE CHEST 23"W x 18"D x 55"H \$1,945

SHAKER OVAL BOXES from \$45