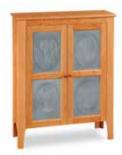

SHAKER HUNTBOARD 54"W × 18"D × 36"H \$1,965

**CAMPBELL SIDEBOARD** 60"W x 18.5"D x 36"H \$1,845

**DOUBLE PIE SAFE** 35"W x 13"D x 43"H \$1,375

SHAKER CORNER CUPBOARD 40"W x 21"D x 80"H \$2,295

SHAKER DOUBLE JELLY CABINET 30"W x 13"D x 48"H \$1,335