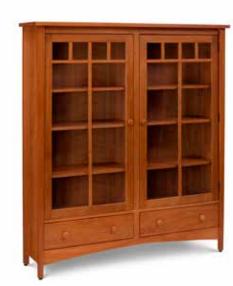

Have a nook? Write a book.

**ROLL TOP DESK** 48"W × 22"D × 43"H \$3,605

**SHAKER OFFICE DESK** 52"W x 27"D x 30"H \$2,285

FARMINGTON DESK CHAIR \$1,275

WATERFORD DESK CHAIR \$635

BETHEL BOOKCASE 38"W x 15"D x 67"H \$1,775

**BETHEL DOUBLE BOOKCASE** 60"W x 15"D x 67"H \$2,535

BETHEL SHAKER BOOKCASE 36"W x 15"D x 36" - 84"H As shown, \$935

SHAKER BOOKCASE 30"W x 13"D x 36" - 84"H As shown, \$615

LADDER BOOKSHELF 24"W x 18"D x 69"H \$775