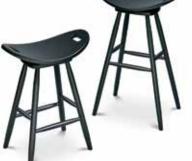

#### A stool for all

Chilton offers bar stools to fit any counter height.

**TAPPAN STOOL** 24"H or 30"H \$545

CHILTON SPINDLE STOOL 25"H or 29"H As shown in cherry, \$595

CHILTON SPINDLE SWIVEL STOOL 25"H or 29"H As shown in cherry and maple, \$635

#### DINING Bar Stools

THE ROUND STOOL Available in Cherry, Maple, Walnut or Ash. 25"H, from \$285

SADDLE STOOL 24"H or 30"H STATIONARY: \$285 or \$305 SWIVEL: \$285 or \$335

DAVIS STOOL

25"H, \$405

29"H, \$465

SADDLE STOOL 24"H or 30"H STATIONARY: \$245 or \$275 SWIVEL: \$265 or \$305

WINSLOW STOOL 24"H or 30"H As shown, \$465