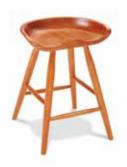

#### DINING Bar Stools

THE ROUND STOOL Available in Cherry, Maple, Walnut or Ash. 25"H, from \$285

SADDLE STOOL 24"H or 30"H STATIONARY: \$285 or \$305 SWIVEL: \$285 or \$335

DAVIS STOOL

25"H, \$405

29"H, \$465

SADDLE STOOL 24"H or 30"H STATIONARY: \$245 or \$275 SWIVEL: \$265 or \$305

WINSLOW STOOL 24"H or 30"H As shown, \$465