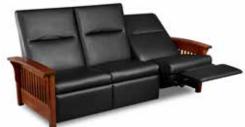

NEW MISSION SOFA RECLINER 88"W x 35"D x 40"H As shown, \$4,295

MISSION ROCKER 26.75"W × 35"D × 39"H \$1,495

MISSION ROUND END TABLE 26"W x 26"D x 27"H \$1,065