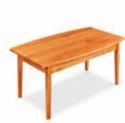

BOOTHBAY DINING TABLE 42"W x 60/84"L x 30"H \$2,375 HARRASEEKET DINING TABLE 42"W × 72/96"L × 30"H \$2,375

The Acadia live edge table. Unique by nature

ACADIA DINING TABLE 36"W x 72"L x 30"H \$1,635 42"W x 84"L x 30"H

\$2,135

ACADIA BENCH 60"L x 17"D x 18"H from \$825