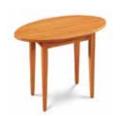

BRIDGTON EXTENSION TABLE 42"W x 72/96"L x 30"H \$2,155 BRIDGTON BENCH 66"L x 13"D x 18.5"H \$945 BRIDGTON BUFFET 54"W x 20"D x 36"H \$2,335

SHAKER DINING TABLE 36"W x 48-84"L x 30"H from \$925 (48"L) to \$1,505 (84"L)