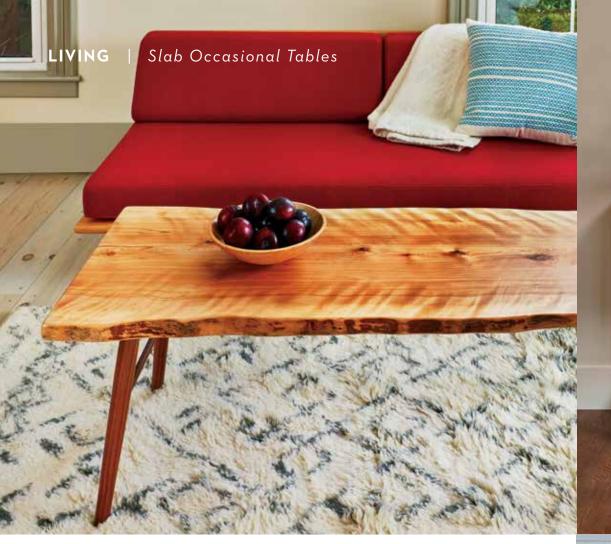

# Unique by nature

WALNUT SLAB COFFEE TABLE WITH MAPLE LEGS from \$975

Our **Live Edge Slab Coffee Tables** are built with solid slabs of beautifully grained lumber, ranging from flame birch to cherry to walnut. The tops are usually between 1.5" to 2" thick, each with its own unique look and size. The tops sit upon simple maple turned legs inspired from Mid-Century and Scandinavian styles. Each one is sturdy enough to serve double duty as a bench too!

Actual styles and prices vary as each wooden slab is unique. Please call to enquire about availability.

Approximate Dimensions (will vary by bench): 60"L x 16.5W x 16"H, prices from \$975