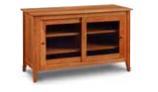

ROLLING MEDIA CART (41" Wide) Available in Cherry or Maple 41"W x 18"D x 24"H As shown in maple, \$755

**SEBAGO MEDIA CONSOLE** 48"W x 18"D x 30"H \$1,085

**TRESTLE DISPLAY SHELF** 42"W x 18"D x 72"H \$2,415

SALMON FALLS MEDIA CONSOLE (shown in photo above) 72"W x 20"D x 29.5"H \$2,595

 PINE POINT MEDIA CONSOLES

 48"W x 20"D x 29"H
 60"W x 20"D x 29"H

 \$1,685
 \$1,985