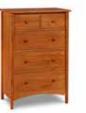

#### **BEDROOM** | Chilton Shaker Collection

**SHAKER SWEATER CHEST** 33"W x 18"D x 52"H \$2,145

SHAKER FOUR DRAWER CHEST 33"W × 18"D × 37"H \$1,735

**SHAKER LINGERIE CHEST** 23"W x 18"D x 55"H \$1,945

Chilton's

signature

Our Shaker dressers, chests and

with dovetailed hardwood drawer

to fit every room. Made in Maine.

nightstands are crafted from cherry,

boxes. We have a broad array of sizes

**SHAKER FIVE DRAWER CHEST** 34"W x 18"D x 46"H \$1,915