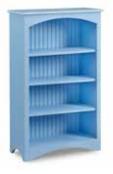

**BETHEL DOUBLE BOOKCASE** 60"W x 15"D x 67"H \$2,535

BETHEL SHAKER BOOKCASE 36"W x 15"D x 36" - 84"H As shown, \$935

SHAKER BOOKCASE 30"W x 13"D x 36" - 84"H As shown, \$615

LADDER BOOKSHELF 24"W x 18"D x 69"H \$775

COTTAGE BOOKCASE 30"W x 13"D x 48"H As shown, \$865

**SHAKER FILE CABINET** 18"W x 22"D x 30"H \$1,125

SHAKER LATERAL FILE CABINET 34"W × 22"D × 30"H \$1,435