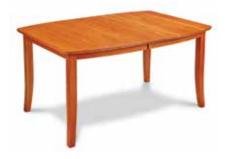

# Revelry

An understated yet elegant design, the **Revelry Dining Table** celebrates the dichotomy between traditional and modern style. Breadboard ends and traditional joinery are combined with straight turned legs with bold proportions. A Chilton Furniture original design, built in Maine from solid white oak.