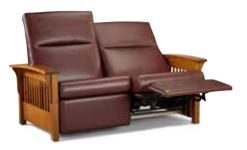

# The comfort of Mission

MISSION RECLINER (Shown on page 41) 32.5"W x 36"D x 40"H As shown, \$1,915

CHILTON'S MORRIS CHAIR (Shown on pages 41 and 43) 32.5"W × 36"D × 38"H As shown, \$1,745

MISSION LOVESEAT RECLINER (Shown on page 41) 62.5"W x 39"D x 40"H As shown, \$3,225