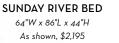

#### **BEDROOM** | Shaker Classic Bed

SHAKER CLASSIC BED, shown with SUNDAY RIVER CHEST AND NIGHTSTAND (See page 71) SHAKER CLASSIC BED 64"W × 85"L × 46"H Platform, \$2,365

SUNDAY RIVER CHEST 32"W x 19"D x 52"H \$1.855