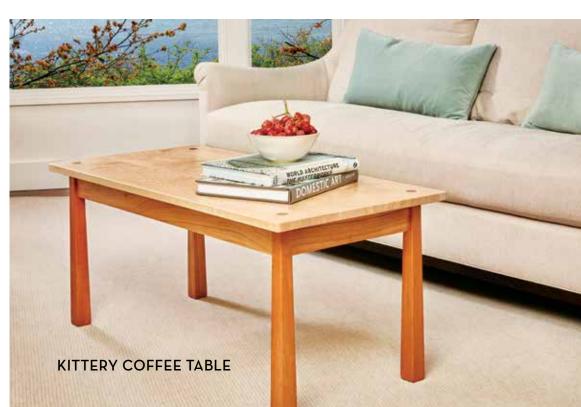

MEDOMAK SQUARE SIDE TABLE 24"W × 24"D × 25"H \$635

MEDOMAK COFFEE TABLE 36"W x 24"D x 20"H \$725

CHILTON KITTERY COLLECTION

KITTERY BOAT COFFEE TABLE 42"W x 18"D x 18"H \$1,305

KITTERY END TABLE

18"W x 21"D x 22"H

\$825

**KITTERY COFFEE TABLE** 40"W x 20"D x 18"H \$1,205

**KITTERY PLANT STAND** 

12"W x 12"D x 30"H

\$745

KITTERY SOFA TABLE 48"W x 15"D x 30"H \$1,225

**DURHAM COFFEE TABLE** 48"W x 27"D x 18"H \$975

Living room tables as art