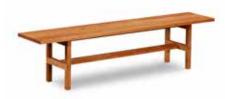

# Benches

Benches are the perfect compliment to your dining table, hallway or sitting area. Chilton offers a variety of benches for all occasions.

**ARTISAN SHAKER BENCH** 36"-72"L x 12"-14"D x 18"H \$585 to \$805

CHILTON SHAKER BENCH Cherry & Maple 60"W x 16.5"D x 34.75"H \$1,565

SHAKER BENCH 24"-72"L x 12"-14"D x 18"H \$305 to \$605

KITTERY BENCH 48"L x 17"D x 18.25"H \$575

**BRIDGTON BENCH** 66"L x 13"D x 18.5"H \$945

DAVIS BENCH 46"L x 15"D x 18"H \$405

COTTAGE BENCH 24"-72"L x 12"D x 18"H \$375 to \$625