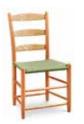

# The Alfred Village Chair

Developed in partnership with Tappan Chairs and the Sabbathday Lake Shaker Village, Chilton is proud to reintroduce this authentic Shaker chair, last commercially produced in the early 19th century. Read the full story behind this exciting collaboration at chiltons.com (search for "Alfred").

LFRED VILLAGE SIDE CHAIR 18"W x 14"D x 43"H; Seat height: 15.25" (Original 19th century replica size), \$ 20"W x 14"D x 43"H; Seat height: 15