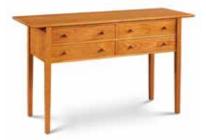

SHAKER EXTENSION DINING TABLE 42"W x 60"-96"L x 30"H \$2,385

SHAKER SIDEBOARD 62"W x 22"D x 36"H \$1,705

and beautiful at the same

Chilton's solid wood Shaker inspired dining tables are

Made in Buxton, Maine. The

cherry. For more size, wood and finish selections, please

visit our website at chiltons.com.

time.

SHAKER BUFFET 60"W x 20"D x 34"H

\$2,975

NEW