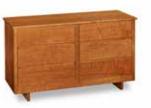

SHAKER SIX DRAWER DRESSER 54"W × 21"D × 33"H \$2,195

SHAKER EIGHT DRAWER DRESSER 63"W x 21"D x 39"H \$2,845

SHAKER NINE DRAWER DRESSER 54"W × 21"D × 40"H \$2,875