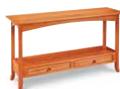

SHAKER HUNTBOARD 54"W × 18"D × 36"H \$1,965

**CAMPBELL SIDEBOARD** 60"W x 18.5"D x 36"H \$1,845

**DOUBLE PIE SAFE** 35"W x 13"D x 43"H \$1,375

SHAKER CORNER CUPBOARD 40"W x 21"D x 80"H \$2,295

SHAKER DOUBLE JELLY CABINET 30"W x 13"D x 48"H \$1,335

**SHAKER CHIMNEY CUPBOARD** 20"W x 15"D x 78"H \$1,805

**SHAKER BUFFET** 60"W x 20"D x 34"H \$2,975

**SHAKER SIDEBOARD** 62"W x 22"D x 36"H \$1,705

NEW

**TRADITIONAL BUFFET** 54"W x 20"D x 34"H \$2,045