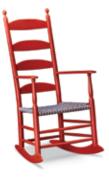

Call us to **design your own** Tappans.

Adam Nudd-Homeyer drilling into a hand-turned chair post

**TAPPAN FIVE SLAT ROCKER** 25"W × 28"D × 44"H; \$845

\$545

**TAPPAN FOUR SLAT ROCKER** 24.5"W × 28"D × 39"H; \$745

**TAPPAN SIDE CHAIR** 36.5"H x 20"W x 20"D; Seat height: 17" \$585

 TAPPAN BAR STOOL
 TAPPAN TWO SLAT CHAIR

 20"W x 18"D x 34" or 40" H; Seat
 20"W x 20"D x 34"H; Seat height: 17"

 height: 24" or 30"
 \$565