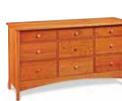

SHAKER SIX DRAWER DRESSER 54"W × 21"D × 33"H \$2,195

SHAKER EIGHT DRAWER DRESSER 63"W x 21"D x 39"H \$2,845

SHAKER NINE DRAWER DRESSER 54"W × 21"D × 40"H \$2,875