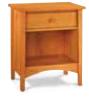

#### **BEDROOM** | Shaker Classic Bed

SHAKER CLASSIC BED, shown with SUNDAY RIVER CHEST AND NIGHTSTAND (See page 71) SHAKER CLASSIC BED 64"W × 85"L × 46"H Platform, \$2,365

SUNDAY RIVER CHEST 32"W x 19"D x 52"H \$1.855

SUNDAY RIVER NIGHTSTAND 21"W x 19"D x 27"H