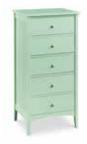

signature

Our Shaker dressers, chests and

with dovetailed hardwood drawer

to fit every room. Made in Maine.

nightstands are crafted from cherry,

boxes. We have a broad array of sizes

**SHAKER FIVE DRAWER CHEST** 34"W x 18"D x 46"H \$1,915

SHAKER SIX DRAWER DRESSER 54"W × 21"D × 33"H \$2,195

SHAKER EIGHT DRAWER DRESSER 63"W x 21"D x 39"H \$2,845

SHAKER NINE DRAWER DRESSER 54"W × 21"D × 40"H \$2,875