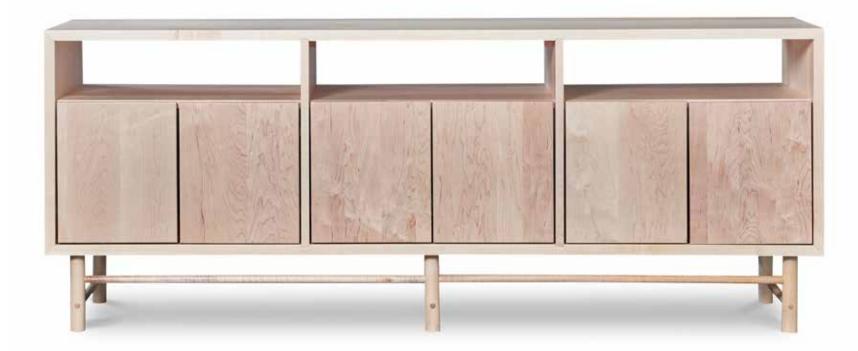

# Union Dining Collection

Traditional forms made modern by clean lines and squared edges. The **Union** Collection is defined by its prominent joinery and thoughtful proportions, which demonstrate the care involved in its design and construction.

Shown here in solid cherry with our original Chilton **Bistro Chairs** (See page 6).

UNION DINING TABLE 38"W x 81"L x 30"H \$2,365

NEW

NEW

UNION SIDEBOARD 52"W x 17"D x 36"H \$2,025

UNION BENCH 14.5"W x 72"L x 18"H \$1,185