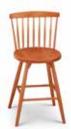

#### A stool for all

Chilton offers bar stools to fit any counter height.

**TAPPAN STOOL** 24"H or 30"H \$545

CHILTON SPINDLE STOOL 25"H or 29"H As shown in cherry, \$595

CHILTON SPINDLE SWIVEL STOOL 25"H or 29"H As shown in cherry and maple, \$635