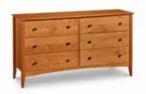

SHAKER SIX DRAWER DRESSER 54"W × 21"D × 33"H \$2,195

SHAKER EIGHT DRAWER DRESSER 63"W x 21"D x 39"H \$2,845

SHAKER NINE DRAWER DRESSER 54"W × 21"D × 40"H \$2,875