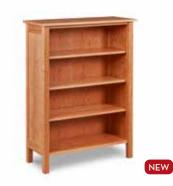

**BETHEL DOUBLE BOOKCASE** 60"W x 15"D x 67"H \$2,535

BETHEL SHAKER BOOKCASE 36"W x 15"D x 36" - 84"H As shown, \$935

SHAKER BOOKCASE 30"W x 13"D x 36" - 84"H As shown, \$615

LADDER BOOKSHELF 24"W x 18"D x 69"H \$775

COTTAGE BOOKCASE 30"W x 13"D x 48"H As shown, \$865

**SHAKER FILE CABINET** 18"W x 22"D x 30"H \$1,125

SHAKER LATERAL FILE CABINET 34"W × 22"D × 30"H \$1,435