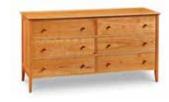

SHAKER SIX DRAWER DRESSER 54"W x 21"D x 33"H As shown, \$2,195

ERLENMEYER TABLE LAMP \$1,585

SHAKER SIX DRAWER DRESSER 54"W × 21"D × 33"H \$2,195

SHAKER EIGHT DRAWER DRESSER 63"W x 21"D x 39"H \$2,845

SHAKER NINE DRAWER DRESSER 54"W × 21"D × 40"H \$2,875