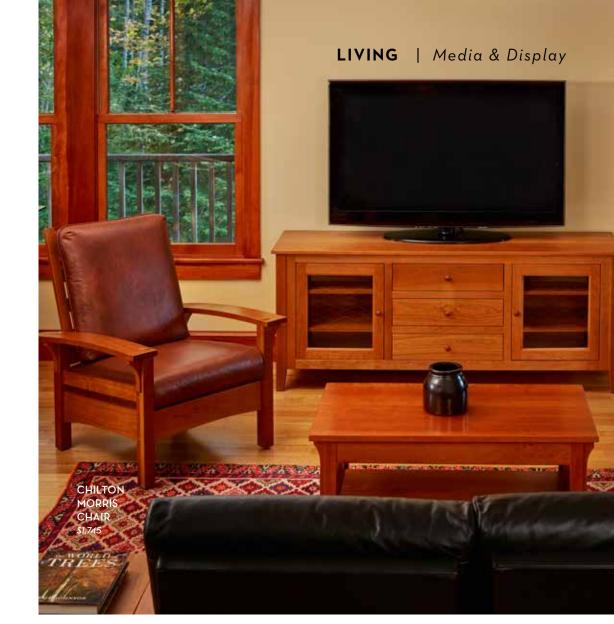

# The comfort of Mission

MISSION RECLINER (Shown on page 41) 32.5"W x 36"D x 40"H As shown, \$1,915

CHILTON'S MORRIS CHAIR (Shown on pages 41 and 43) 32.5"W × 36"D × 38"H As shown, \$1,745

MISSION LOVESEAT RECLINER (Shown on page 41) 62.5"W x 39"D x 40"H As shown, \$3,225

#### LIVING | Media & Display

KITTERY MEDIA STAND 48"W x 18"D x 26"H \$1,775

FIND MORE ONLINE @ CHILTONS.COM

KITTERY TALL MEDIA STAND 32"W x 18"D x 30"H As shown in cherry, \$1,115

ROLLING MEDIA CART (31" Wide) Available in Cherry or Maple 31"W x 18"D x 24"H As shown in cherry, \$715