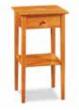

#### **LIVING ROOM** | Shaker Occassional Tables

**SHAKER COFFEE TABLE** 48"W x 22"D x 17"H \$655

**SHAKER END TABLE** 22"W x 22"D x 25"H \$705

**SHAKER NIGHT TABLE** 17"W x 17"D x 30"H \$645

SHAKER HALL TABLE 32"W × 12"D × 30"H \$565

**SHAKER LAMP STAND** 18"W x 15"D x 25"H \$685

> FIND MORE ONLINE @ CHILTONS.COM

**SHAKER SOFA TABLE** 60"W x 16"D x 30"H \$715

SHAKER LARGE HALL

TABLE

40"W x 12"D x 30"H

\$655

**SHAKER OVAL SIDE TABLE** 30"W x 18"D x 25"H \$455