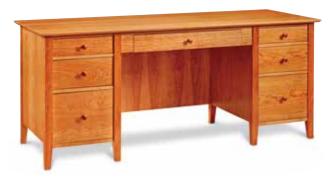

# OFFICE

ACADIA DESK

36"W x 21"D x 30"H \$1,125

shown with CHILTON BISTRO CHAIR (See page 6)

NO

**OFFICE** | Desks

**SHAKER WRITING DESK** 52"W x 22"D x 30"H \$955

**SHAKER EXECUTIVE DESK** 72"W × 27"D × 30"H \$3,005

Have a nook? Write a book.

**ROLL TOP DESK** 48"W × 22"D × 43"H \$3,605

**SHAKER OFFICE DESK** 52"W x 27"D x 30"H \$2,285

FARMINGTON DESK CHAIR \$1,275

WATERFORD DESK CHAIR \$635

BETHEL BOOKCASE 38"W x 15"D x 67"H \$1,775