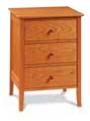

**SHAKER ARMOIRE** 42"W x 22"D x 72"H \$2,825

**SHAKER NIGHT TABLE** 17"W x 17"D x 30"H \$645

SHAKER THREE DRAWER NIGHTSTAND 20"W × 18"D × 27"H \$1,225

SHAKER ONE DRAWER NIGHTSTAND 20"W × 18"D × 27"H \$825

SHAKER SIX DRAWER DRESSER 54"W × 21"D × 33"H \$2,195

SHAKER EIGHT DRAWER DRESSER 63"W x 21"D x 39"H \$2,845

SHAKER NINE DRAWER DRESSER 54"W × 21"D × 40"H \$2,875