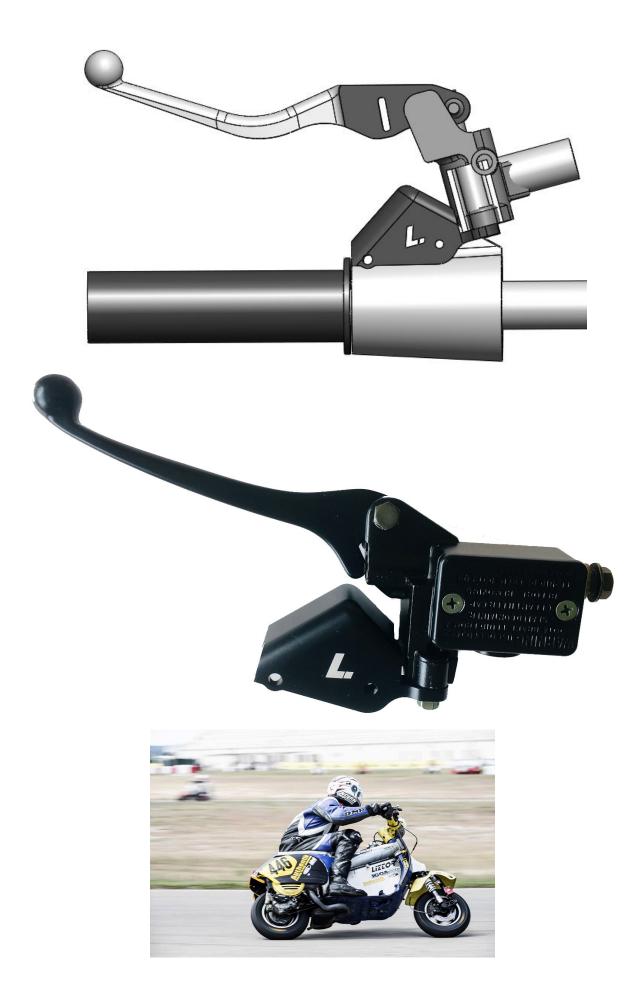

## LIZTOR Master cylinder adaptor for Vespa PX, PK, LML

The LIZTOR Master cylinder adaptor allows to install a standard master cylinder on a Vespa(PX, PK or LML) on original handlebar, on the left hand side (for Liztor hydraulic clutch) or on the right hand side (hydraulic brake conversion).

It can be used with most of master cylinder with 32mm between master cylinder mounting hole centers.

Plug and play, (no drilling, just bolt on and go).

It is the perfect adaptor for your hydraulic conversion, front brake or hydraulic clutch.

## Main characteristics:

- Aluminum CNC parts, black anodized
- Plug and play device (no modifications required)
- Can be installed on left (hydraulic clutch) or on the right (hydraulic brake conversion)
- All screws are included
- For Vespa PX, PK, LML
- For Standard 32mm between master cylinder mounting hole centers (not included)