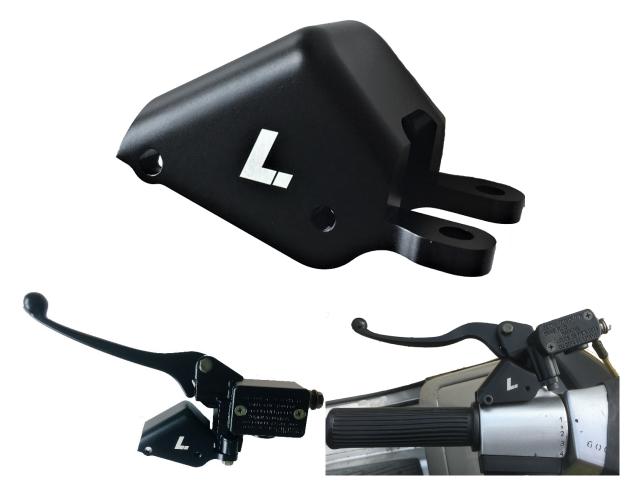

## LIZTOR Master cylinder adaptor for Vespa PX, PK, LML

The LIZTOR Master cylinder adaptor allows to install a standard master cylinder on a Vespa(PX, PK or LML) on original handlebar, on the left hand side (for Liztor hydraulic clutch) or on the right hand side (hydraulic brake conversion).

It can be used with most of master cylinder with 32mm between master cylinder mounting hole centers.

Plug and play, (no drilling, just bolt on and go).

It is the perfect adaptor for your hydraulic conversion, front brake or hydraulic clutch.

## Main characteristics:

- Aluminum CNC parts, black anodized
- Plug and play device (no modifications required)
- Can be installed on left (hydraulic clutch) or on the right (hydraulic brake conversion)
- All screws are included
- For Vespa PX, PK, LML
- For Standard 32mm between master cylinder mounting hole centers (not included)