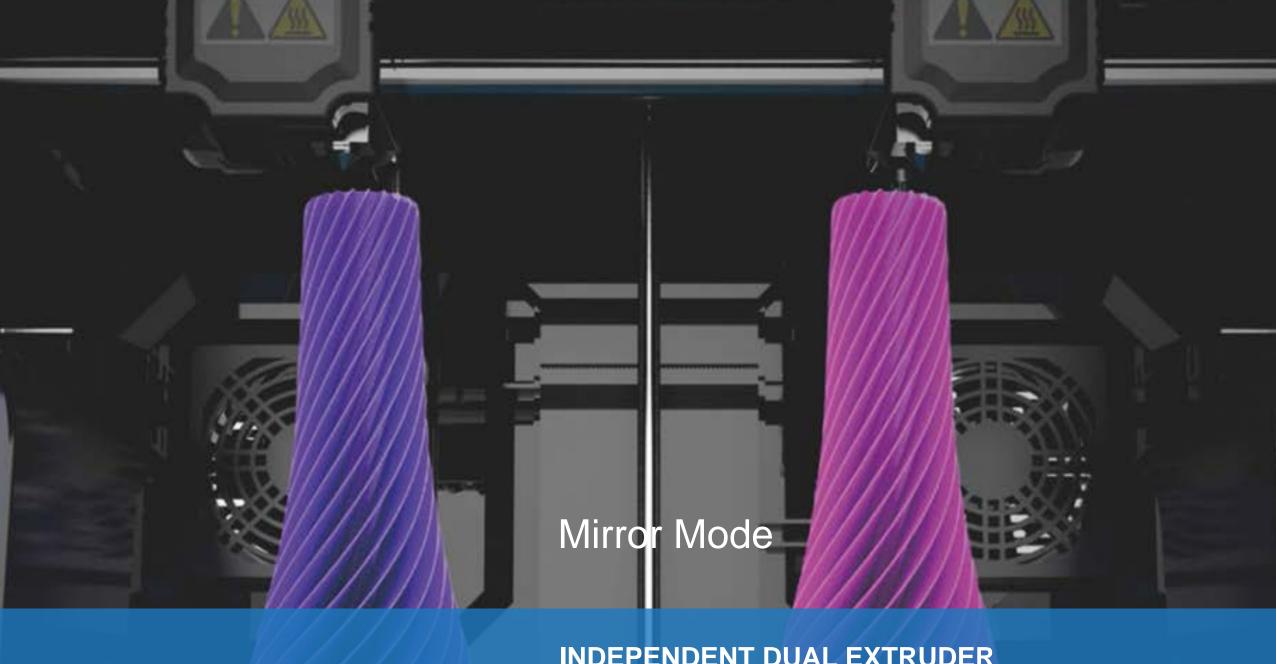

#### **INDEPENDENT DUAL EXTRUDER**

Double efficiency of the Mirror Printing. Creator 3 make it come true that more complicated prints can be printed perfectly with independent dual extrusion and water-soluble filament. Make the impossible possible and achieve the expected printing effect.