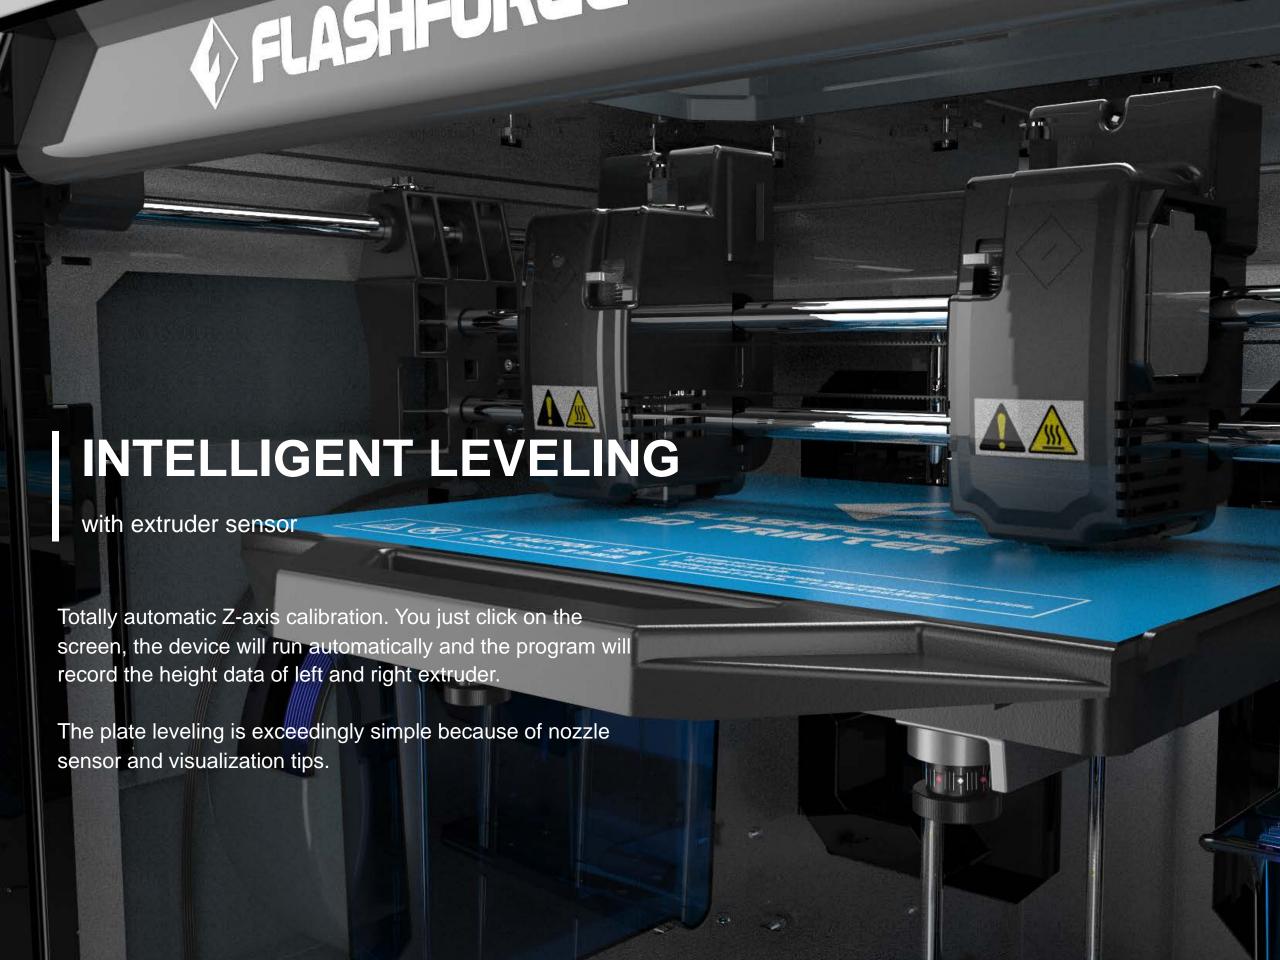

#### **INDEPENDENT DUAL EXTRUDER**

Double efficiency of the Mirror Printing. Creator 3 make it come true that more complicated prints can be printed perfectly with independent dual extrusion and water-soluble filament. Make the impossible possible and achieve the expected printing effect.

**120 ℃** 

**Heating Plate** 

300\*250\*200 mm

Build volume