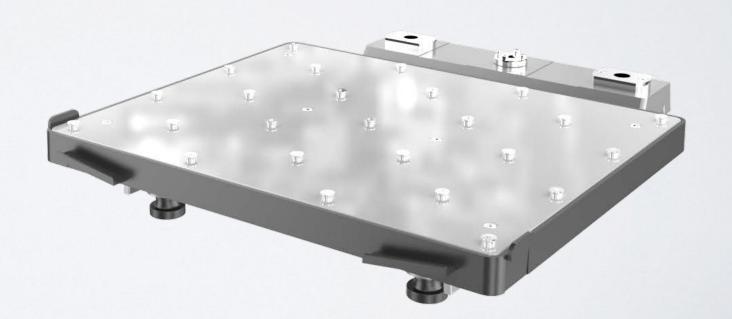

als



FlashPrint software



Cloud



X2 Output

#### **INDEPENDENT DUAL EXTRUDER**

Double efficiency of the Mirror Printing. Creator 3 make it come true that more complicated prints can be printed perfectly with independent dual extrusion and water-soluble filament. Make the impossible possible and achieve the expected printing effect.



300 ℃

Integrated Nozzle design support 300 degree heating temperature. Wide range of materials allow printing according to users' need and achieve perfect print effect.







### **FLEXIBLE BUILD PLATE**

The prints are easy to remove from the build plate (Two solutions offered, one is removing small models by tools, the other is removing large models by bending flexible build plate.

**120 ℃** 

**Heating Plate** 



300\*250\*200 mm

Build volume







## **FILAMENT**

#### Suitable for

| PA   | PLA | ABS  | PVA  |
|------|-----|------|------|
| PETG | PC  | WOOD | HIPS |

#### Combination

Right extruder

Left extruder

| PVA  | PA  |
|------|-----|
| HIPS | ABS |
| PVA  | PLA |

# **APPLICATIONS**











### **SPECIFICATION**

**Print** 

Build volume: 300\*250\*200mm

Nozzle temperature: 300°C

Nozzle number: 2, Independent

Nozzle diameter: 0.4mm

Build plate temperature: Up to 120°C Print speed: 10-200mm/s

**Device** 

Screen: 4.5 inches touch screen

Power: 100-240VAC, 48-63Hz, 500W

Dimensions: 627\*485\*615mm

Net weight: 45kg Shipping weight: 52kg

Material

PLA, ABS, PVA, PETG, HIPS, PA, PC, WOOD

Software

Software: Flashprint

System: Win 7/8/10; Mac OS; Linux

File type: Input: 3MF/STL/OBJ/FPP/BMP/

PNG/JPG/JPEG