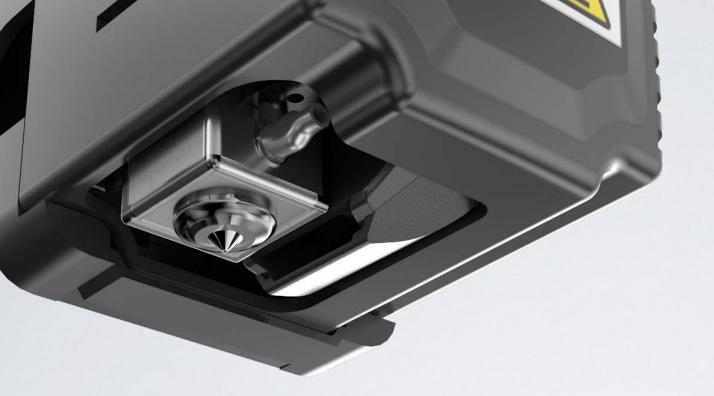

300 ℃

Integrated Nozzle design support 300 degree heating temperature. Wide range of materials allow printing according to users' need and achieve perfect print effect.