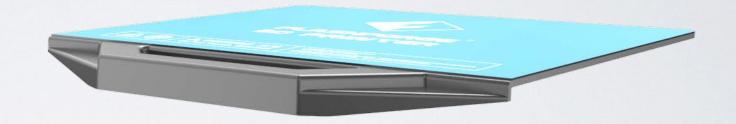

### **FLEXIBLE BUILD PLATE**

The prints are easy to remove from the build plate (Two solutions offered, one is removing small models by tools, the other is removing large models by bending flexible build plate.