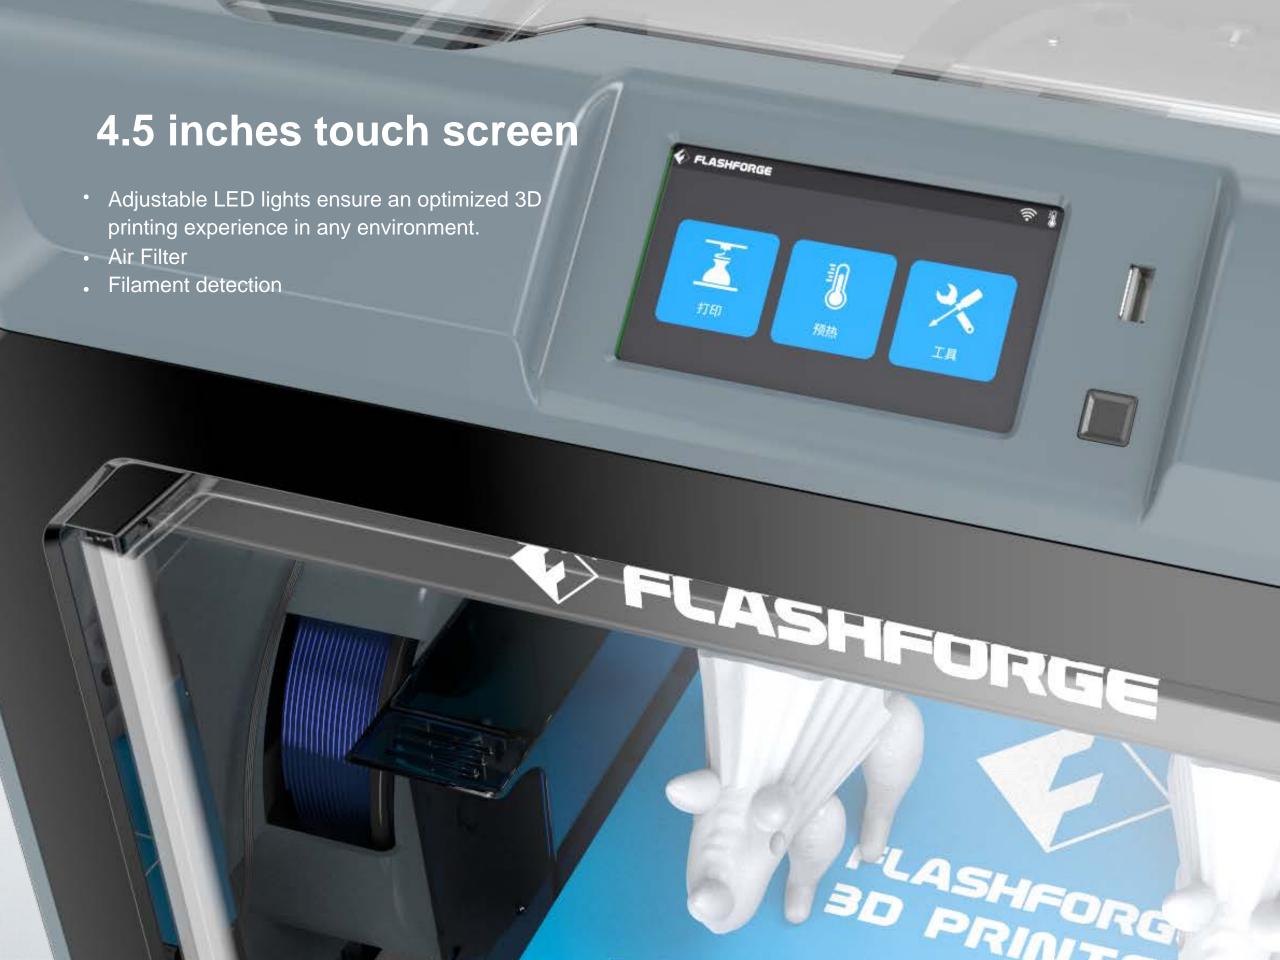

Screen: 4.5 inches touch screen

Power: 100-240VAC, 48-63Hz, 500W

Dimensions: 627\*485\*615mm

Net weight: 45kg Shipping weight: 52kg

Material

PLA, ABS, PVA, PETG, HIPS, PA, PC, WOOD

Software

Software: Flashprint