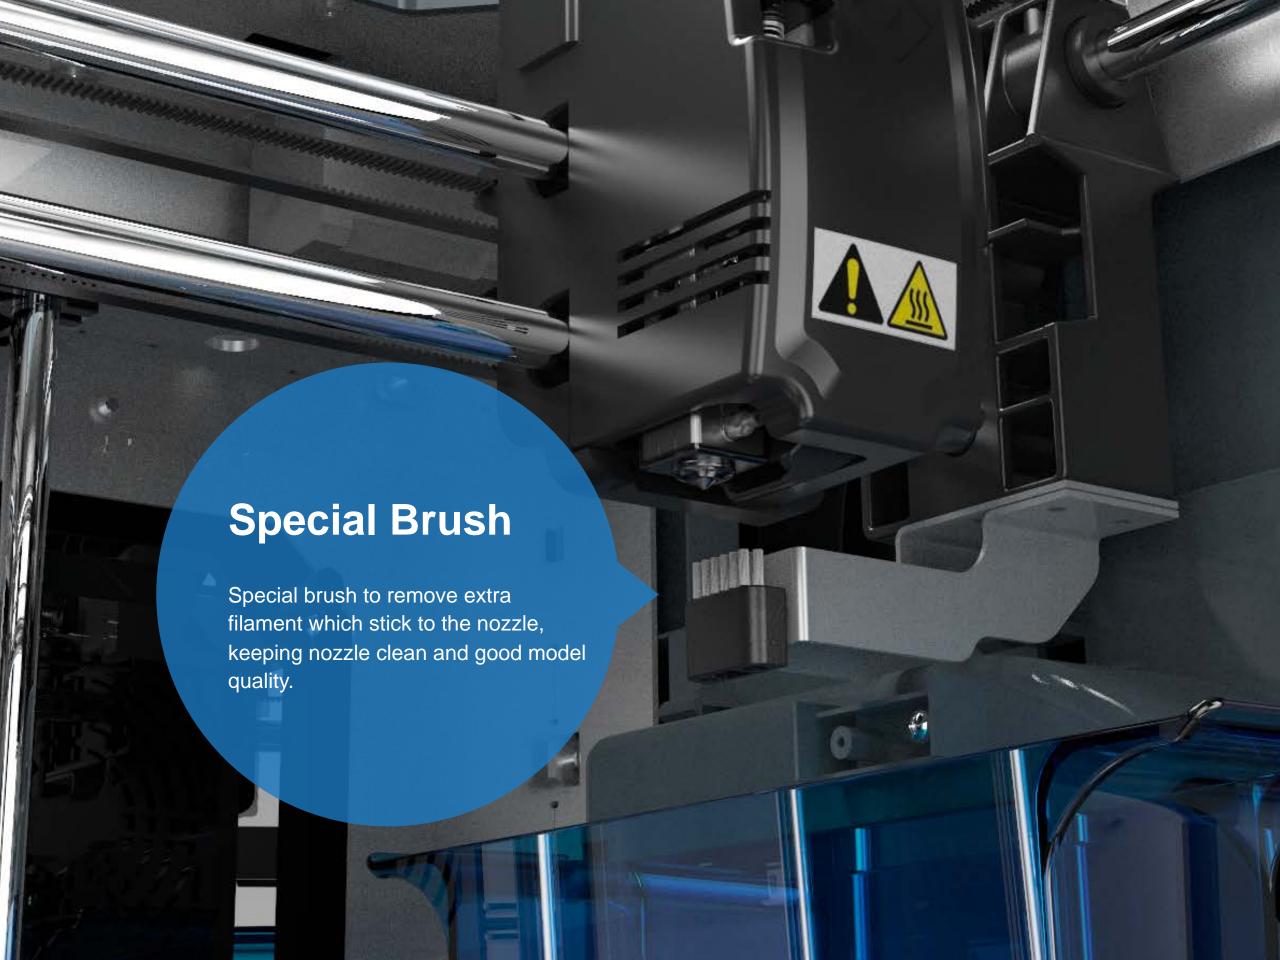

# Creator 3

Creator 3 for larger build size, higher speed, and capable of printing water-soluble support with independent dual extruder.







Accuracy of ±0.2mm



300\*250\*200mm



120°C heating plate



300°C heating Nozzle



Wide range of materials



FlashPrint software



Cloud



X2 Output

#### **INDEPENDENT DUAL EXTRUDER**

Double efficiency of the Mirror Printing. Creator 3 make it come true that more complicated prints can be printed perfectly with independent dual extrusion and water-soluble filament. Make the impossible possible and achieve the expected printing effect.



300 ℃

Integrated Nozzle design support 300 degree heating temperature. Wide range of materials allow printing according to users' need and achieve perfect print effect.







### **FLEXIBLE BUILD PLATE**

The prints are easy to remove from the build plate (Two solutions offered, one is removing small models by tools, the other is removing large models by bending flexible build plate.

**120 ℃** 

**Heating Plate** 



300\*250\*200 mm

Build volume







## **FILAMENT**

#### Suitable for

| PA   | PLA | ABS  | PVA  |
|------|-----|------|------|
| PETG | PC  | WOOD | HIPS |

#### Combination

Right extruder

Left extruder

| PVA  | PA  |
|------|-----|
| HIPS | ABS |
| PVA  | PLA |

# **APPLICATIONS**











### **SPECIFICATION**

**Print** 

Build volume: 300\*250\*200mm

Nozzle temperature: 300°C

Nozzle number: 2, Independent

Nozzle diameter: 0.4mm

Build plate temperature: Up to 120°C Print speed: 10-200mm/s

**Device** 

Screen: 4.5 inches touch s