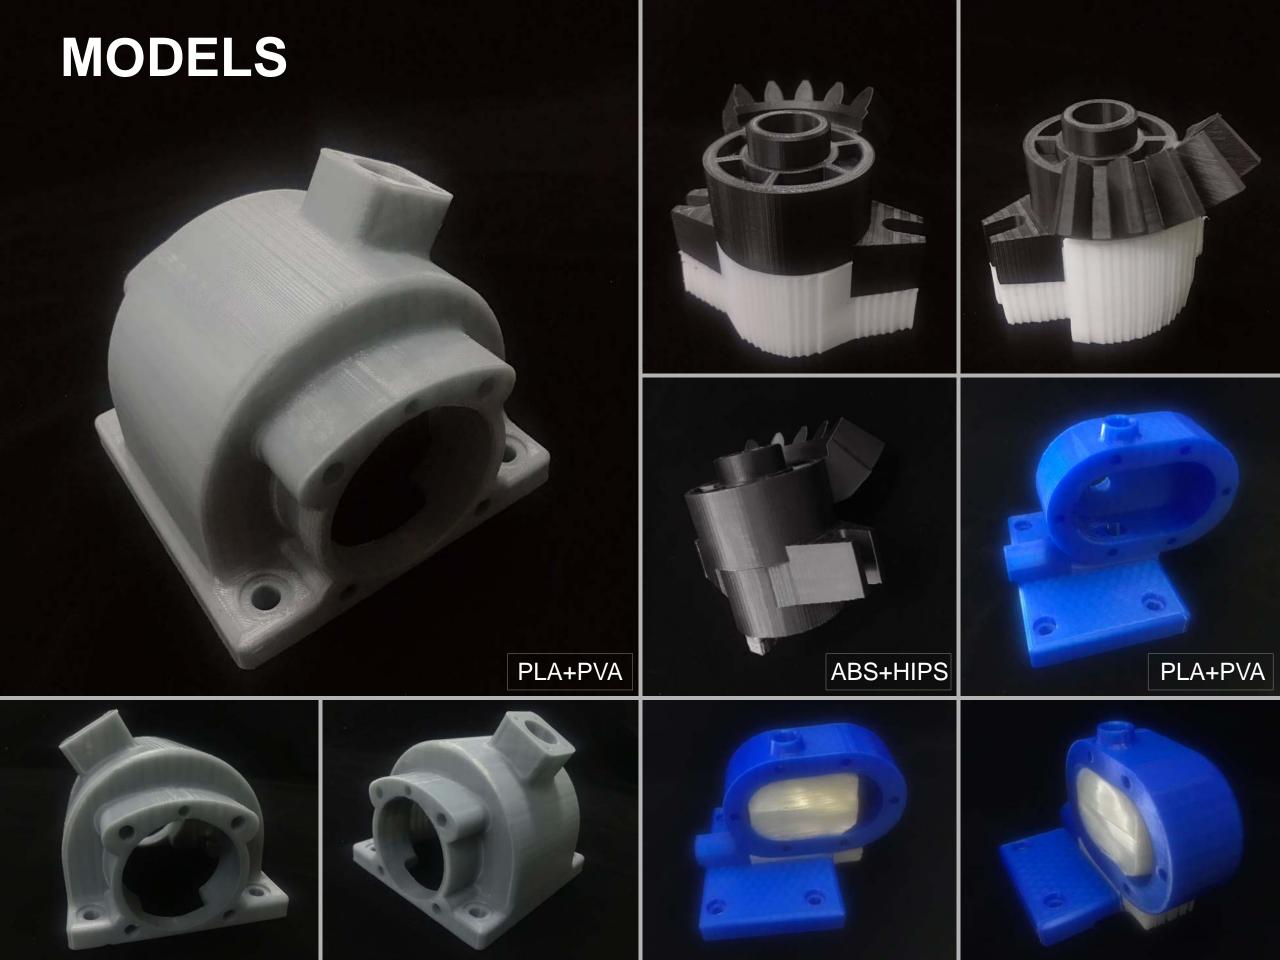

#### **INDEPENDENT DUAL EXTRUDER**

Double efficiency of the Mirror Printing. Creator 3 make it come true that more complicated prints can be printed perfectly with independent dual extrusion and water-soluble filament. Make the impossible possible and achieve the expected printing effect.

#### Suitable for

| PA   | PLA | ABS  | PVA  |
|------|-----|------|------|
| PETG | PC  | WOOD | HIPS |

#### Combination

Right extruder

Left extruder

| PVA  | PA  |
|------|-----|
| HIPS | ABS |
| PVA  | PLA |