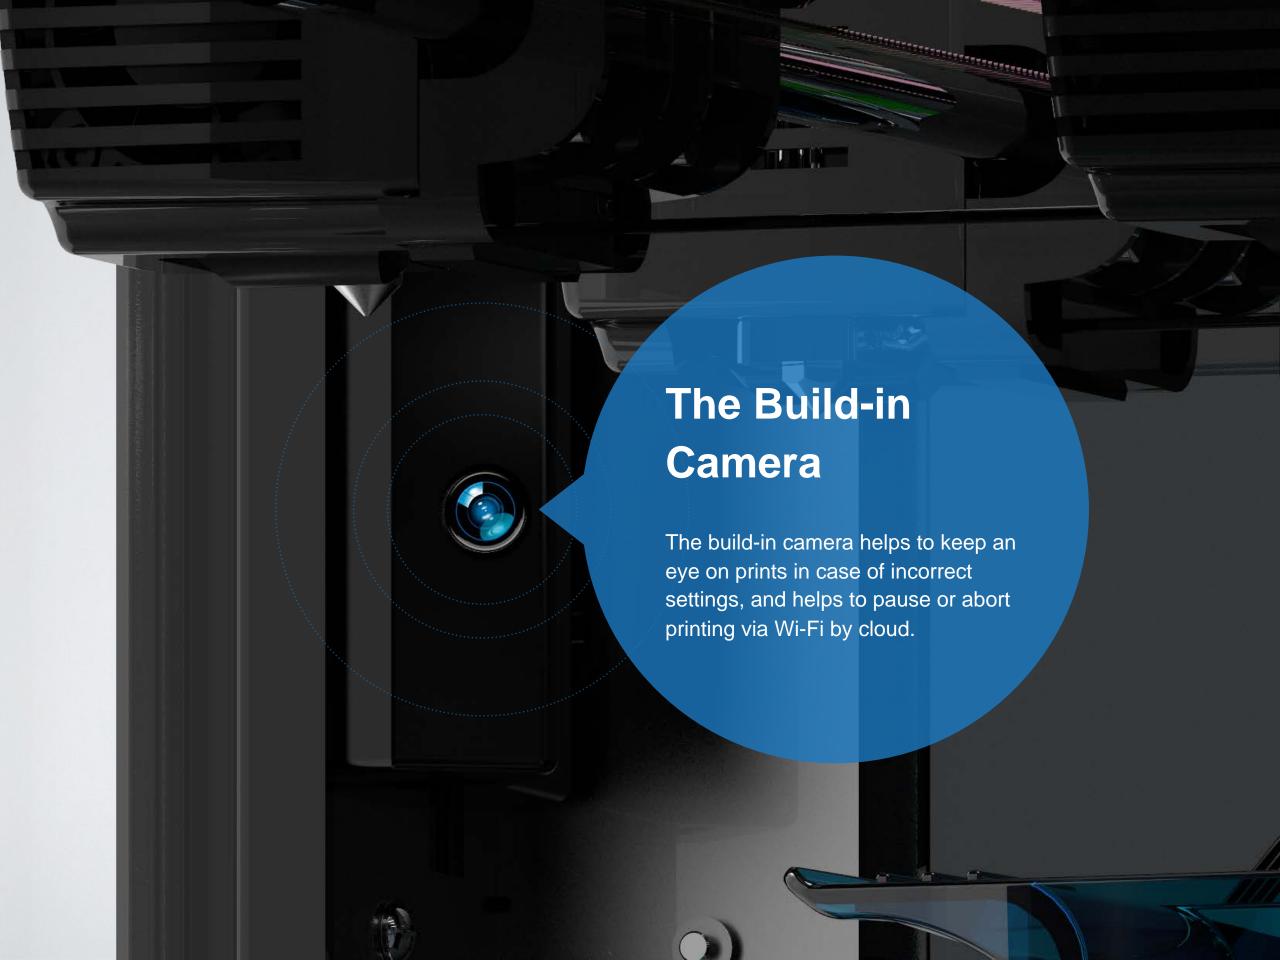

s



FlashPrint software



Cloud



X2 Output

#### **INDEPENDENT DUAL EXTRUDER**

Double efficiency of the Mirror Printing. Creator 3 make it come true that more complicated prints can be printed perfectly with independent dual extrusion and water-soluble filament. Make the impossible possible and achieve the expected printing effect.



300 ℃

Integrated Nozzle design support 300 degree heating temperature. Wide range of materials allow printing according to users' need and achieve perfect print effect.







### **FLEXIBLE BUILD PLATE**

The prints are easy to remove from the build plate (Two solutions offered, one is removing small models by tools, the other is removing large models by bending flexible build plate.

**120 ℃** 

**Heating Plate** 



300\*250\*200 mm

Build volume







## **FILAMENT**

#### Suitable for

| PA   | PLA | ABS  | PVA  |
|------|-----|------|------|
| PETG | PC  | WOOD | HIPS |

#### Combination

Right extruder

Left extruder

| PVA  | PA  |
|------|-----|
| HIPS | ABS |
| PVA  | PLA |

# **APPLICATIONS**











### **SPECIFICATION**

**Print** 

Build volume: 300\*250\*200mm

Nozzle temperature: 300°C

Nozzle number: 2, Independent

Nozzle diameter: 0.4mm

Build plate temperature: Up to 120°C Print speed: 10-200mm/s

**Device** 

Screen: 4.5 inches touch screen

Power: 100-240VAC, 48-63Hz, 500W

Dimensions: 627\*485\*615mm

Net weight: 45kg Shipping weight: 52kg

Material

PLA, ABS, PVA, PETG, HIPS, PA, PC, WOOD

Software

Software: Flashprint

System: Win 7/8/10; Mac OS; Linux

File type: Input: 3MF/STL/OBJ/FPP/BMP/

PNG/JPG/JPEG

O