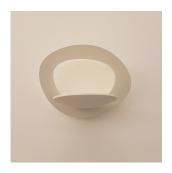

# Pirce micro wall LED 0-10V dimming white 1248018A

## White

Colors & Finishes

#### Materials =

• Body in painted aluminum

Features & Accessories =

Packaging = 1 Box

• Dimmer Adaptor 0-10V to Wireless (W001-00355)

1 x 12-11/16" x 10-3/4" x 8-3/4" / 3.02 lbs - 32 cm x 27 cm x 22 cm / 1.37 kg