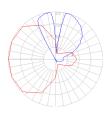

#### Light distribution -

Indirect

Red = Max Cd. Through Vertical plane Blue = Max Cd. Through Horizontal plane Luminaire weight

1.83 lbs / .83 kg