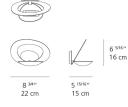

#### Dimensions -

#### Materials =

• Body in painted aluminum

Features & Accessories =

Packaging = 1 Box

• Dimmer Adaptor 0-10V to Wireless (W001-00355)

1 x 12-11/16" x 10-3/4" x 8-3/4" / 3.02 lbs - 32 cm x 27 cm x 22 cm / 1.37 kg