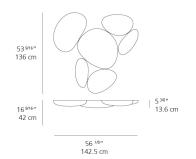

s Lovegrove

#### Collection =

Design

| Specifications    |          |
|-------------------|----------|
| Lamp type         | N/A      |
| Lamp              | N/A      |
| Lamp Included     | No       |
| Control type      | No light |
| Input Voltage     | N/A      |
| Power consumption | N/A      |
| Ballast           | N/A      |

#### Colors & Finishes =



Polished Aluminum

#### Materials =

- Reflective unit in ABS injection-molded mirror treated
- Lighting unit in die-cast aluminum mirror treated
- Bearing structure in painted steel

### Features & Accessories =

- Without integrated lighting unit (non-electrified)
- Optional template available to help assemble multiple units
- Possible to obtain a numerous range of configurations simply by adding extra units

#### Dimensions =



# Light distribution =

NO LIGHT

### Luminaire weight =

25.04 lbs / 11.36 kg

## Warranty =

5 year limited warranty, Upon registration. Click here to register your purchase.

# Packaging =

1 x 34-3/4" x 30" x 26-7/8" / 47.4 lbs - 88 cm x 76 cm x 68 cm / 21.5 kg