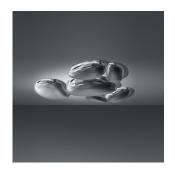

#### Design By

Ross Lovegrove

#### Colors & Finishes =

Polished Aluminum

#### Materials =

- Reflective unit in ABS injection-molded mirror treated
- Lighting unit in die-cast aluminum mirror treated
- Bearing structure in painted steel

### Features & Accessories =

- Without integrated lighting unit (non-electrified)
- Optional template available to help assemble multiple units
- Possible to obtain a numerous range of configurations simply by adding extra units