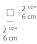

|  |  |
| Led type                           | 12W Array*                    |  |  |
| CCT (Correlated Color Temperature) | 3500K                         |  |  |
| CRI (Color Rendering Index)        | >90                           |  |  |
| Life expectancy                    | 50000Hrs                      |  |  |
| Control type                       | Dimmable 2-Wire**             |  |  |
| Input Voltage                      | 120-277V                      |  |  |
| Driver                             | HATCH - 1 x XTC32-0700P-UNV-I |  |  |

<sup>\*\*</sup>Reverse or forward phase (120v only)

#### Features & Accessories =

- Supplied with cover plate for mounting to standard electrical junction boxes
- Possibility of "pig-tail" mounting directly to wall surface

### Dimensions





# Light distribution

Direct



Red = Max Cd. Through Vertical plane
Blue = Max Cd. Through Horizontal plane

## **Packaging**

1 Box

1 x 33-3/16" x 5-13/16" x 5-13/16" / lbs - 84 cm x 14.5 cm x 14.5 cm / kg

# Luminaire weight

0 lbs / 0 kg

## Warranty |

5 year limited warranty, Upon registration. Click here to register your purchase.