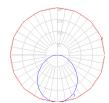

# Light distribution

Direct

Red = Max Cd. Through Vertical plane
Blue = Max Cd. Through Horizontal plane