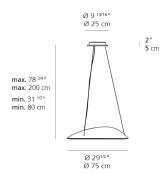

#### Colors & Finishes

Transparent (Body)

#### Materials =

- Body in high transparency injection-molded PMMA
- Lower ring of body in PMMA with opaline finish

#### Features & Accessories

Specifications =

**Delivered lumens** 

Light output ratio

Life expectancy

Control type

Input Voltage

Driver

Led type

Power consumption

**CCT (Correlated Color Temperature)** 

CRI (Color Rendering Index)

• Ameluna discloses an innovative optoelectronic system integrated in the transparent frame

2994.91lm

65.1lm/W

39.1W Array\*

46W

3000K

50000Hrs

Dimmable 2-Wire

HATCH - 1 x LC40-2100P-120-G

>90

120V

- Heatsink is an extrusion that runs all around the body and hosts the LED strips
- Light reflected by thin PMMA element and then diffused by ring of opaline PMMA

#### Dimensions =



#### Light distribution =

Direct

Luminaire weight —

16.53 lbs / 7.5 kg

### Warranty

5 year limited warranty, Upon registration. Click here to register your purchase.

Packaging •

1 Box

1 x 35-1/2" x 35-1/2" x 13-7/8" / 31.97 lbs - 90 cm x 90 cm x 35 cm / 14.5 kg