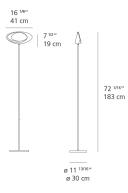

| CRI (Color Rendering Index)        | >90                |  |
|                   |                        | Life expectancy                    | 50000Hrs           |  |
|                   |                        | Control type                       | DIMMABLE (On Cord) |  |
| Colors & Finishes |                        | Input Voltage                      | 120V               |  |
| White             |                        | Driver                             | N/A                |  |

#### Materials =

Base and structure in steel

• Body in painted die-cast aluminum

Features & Accessories —

• Interchangeable plug options accommodate most countries electrical outlets

1 x 74-11/16" x 23-11/16" x 6-3/8" / 14.33 lbs - 189.5 cm x 60 cm x 16 cm / 6.5 kg

#### Dimensions =



#### Light distribution

Direct/Indirect

### 1 x 14-7/16" x 14-7/16" x 2-7/16" / 15.43 lbs - 36.4 cm x 36.4 cm x 6 cm / 7 kg

Packaging = 2 Boxes

Luminaire weight

21.72 lbs / 9.85 kg

#### Warranty

5 year limited warranty, Upon registration. Click here to register your purchase.