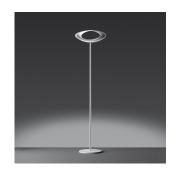

# Design By

Eric Solé

Collection =

Design

# Colors & Finishes =

|  | White |
|--|-------|
|  |       |

#### **Delivered lumens** 2493.37lm Light output ratio 64.19lm/W **Power consumption** 29W 31W C.O.B.\* Led type

2700K

CRI (Color Rendering Index) >90 Life expectancy 50000Hrs

**Control type** DIMMABLE (On Cord) Input Voltage 120V

Driver N/A

#### Materials =

- Base and structure in steel
- Body in painted die-cast aluminum

### Features & Accessories —

**CCT (Correlated Color Temperature)** 

Specifications =

• Interchangeable plug options accommodate most countries electrical outlets

# Dimensions =



# Light distribution

Direct/Indirect

# Luminaire weight =

21.72 lbs / 9.85 kg

### Warranty =

5 year limited warranty, Upon registration. Click here to register your pu