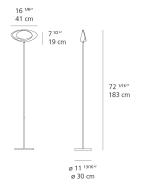

# Design By

Eric Solé

Collection =

Design

# Colors & Finishes =

|  | White |
|--|-------|
|  |       |

#### **Delivered lumens** 2493.37lm Light output ratio 64.19lm/W **Power consumption** 29W 31W C.O.B.\* Led type

2700K

CRI (Color Rendering Index) >90 Life expectancy 50000Hrs

**Control type** DIMMABLE (On Cord) Input Voltage 120V

Driver N/A

#### Materials =

- Base and structure in steel
- Body in painted die-cast aluminum

### Features & Accessories —

**CCT (Correlated Color Temperature)** 

Specifications =

• Interchangeable plug options accommodate most countries electrical outlets

# Dimensions =



# Light distribution

Direct/Indirect

# Luminaire weight =

21.72 lbs / 9.85 kg

### Warranty =

5 year limited warranty, Upon registration. Click here to register your purchase.

# Packaging =

2 Boxes

1 x 74-11/16" x 23-11/16" x 6-3/8" / 14.33 lbs - 189.5 cm x 60 cm x 16 cm / 6.5 kg

1 x 14-7/16" x 14-7/16" x 2-7/16" / 15.43 lbs - 36.4 cm x 36.4 cm x 6 cm / 7 kg