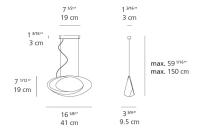

------------------------|-------------------------------|
| Light output ratio                 | N/A                           |
| Power consumption                  | 29W                           |
| Led type                           | 25W C.O.B.*                   |
| CCT (Correlated Color Temperature) | 3000K                         |
| CRI (Color Rendering Index)        | >90                           |
| Life expectancy                    | 50000Hrs                      |
| Control type                       | Dimmable 2-Wire**             |
| Input Voltage                      | 120-277V                      |
| Driver                             | HATCH - 1 x XTC32-0700P-UNV-I |

<sup>\*\*</sup>Reverse or forward phase (120v only)

### Features & Accessories -

### Dimensions ==



### Packaging =

1 Box

1 x 20-3/16" x 11-7/8" x 6" / 5.07 lbs - 51 cm x 30 cm x 15 cm / 2.3 kg

### Light distribution —

Direct/Indirect

# Luminaire weight —

3.31 lbs / 1.5 kg

### Warranty =

5 year limited warranty, Upon registration. Click here to register your purchase.