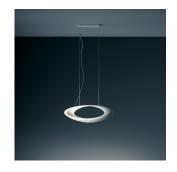

| Design By |  |
|-----------|--|
| Design by |  |
| Eric Solé |  |

Collection

Design



### Colors & Finishes

| 1     |
|-------|
| White |

# Materials =

- Body in painted die-cast aluminum
- Wall support in painted die-cast aluminum

#### Specifications —

| Delivered lumens                   | N/A                           |
|------------------------------------|-------------------------------|
| Light output ratio                 | N/A                           |
| Power consumption                  | 29W                           |
| Led type                           | 25W C.O.B.*                   |
| CCT (Correlated Color Temperature) | 3000K                         |
| CRI (Color Rendering Index)        | >90                           |
| Life expectancy