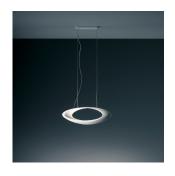

#### Colors & Finishes -

White

### Materials =

- Body in painted die-cast aluminum
- Wall support in painted die-cast aluminum

## Light distribution =

Direct/Indirect