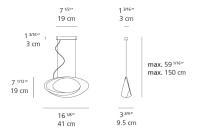

m/W        |
| Power consumption                            | 29W             |
| Led type                                     | 25W C.O.B.*     |
| CCT (Correlated Color Temperature)           | 2700K           |
|                                              |                 |
| CRI (Color Rendering Index)                  | >90             |
| CRI (Color Rendering Index)  Life expectancy | >90<br>50000Hrs |
|                                              |                 |
| Life expectancy                              | 50000Hrs        |

<sup>\*\*</sup>Reverse or forward phase (120v only)

### Features & Accessories —

Specifications —

#### Colors & Finishes -

White

### Materials =

- Body in painted die-cast aluminum
- Wall support in painted die-cast aluminum

### Dimensions =



# Packaging =

1 x 20-3/16" x 11-7/8" x 6" / 5.07 lbs - 51 cm x 30 cm x 15 cm / 2.3 kg

## Light distribution =

Direct/Indirect

## Luminaire weight ==

3.31 lbs / 1.5 kg

# Warranty =

5 year limited warranty, Upon registration. Click here to register your purchase.