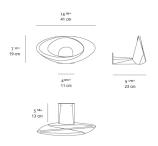

ated Color Temperature) | 2700К                         |
|                   | (ID) (®# (22) (3)      | CRI (Color Rendering Index)        | >90                           |
|                   |                        | Life expectancy                    | 50000Hrs                      |
|                   |                        | Control type                       | Dimmable 2-Wire**             |
| Colors & Finishes |                        | Input Voltage                      | 120-277V                      |
| White             |                        | Driver                             | HATCH - 1 x XTC32-0700P-UNV-I |

\*\*Reverse or forward phase (120v only)

#### Materials =

• Body in painted die-cast aluminum

• Wall support in painted die-cast aluminum

#### Dimensions -



#### 

Direct/Indirect

Luminaire weight

3.09 lbs / 1.4 kg

### Warranty

5 year limited warranty, Upon registration. Click here to register your purchase.

# Packaging

1 Box

1 x 20-3/16" x 20-3/16" x 11-7/8" / 5.29 lbs - 51 cm x 51 cm x 30 cm / 2.4 kg

last updated: 2019-03-28