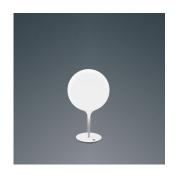

## Materials =

- Diffuser in handblown glass with external etched finish
- Stem in steel tubing covered by a tapered sleeve in translucent molded polycarbonate

## Features & Accessories =

• Tapered sleeve allows for partial soft diffusion of light from diffuser