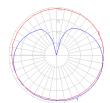

# Light distribution =

## Diffused

# Red = Max Cd. Through Vertical plane Blue = Max Cd. Through Horizontal plane