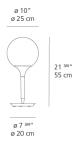

## Design By

Michele De Lucchi Huub Ubbens

## Collection =

Design

## Specifications —

| Lamp type         | LED-T              |
|-------------------|--------------------|
| Lamp              | max 100W E26/A19   |
| Lamp Included     | No                 |
| Control type      | DIMMABLE (On Base) |
| Input Voltage     | 120V               |
| Power consumption | N/A                |
| Ballast           | N/A                |

## Colors & Finishes -

| White |  |
|-------|--|
|-------|--|

## Materials =

- Diffuser in handblown glass with external etched finish
- Stem in steel tubing covered by a tapered sleeve in translucent molded polycarbonate

## Features & Accessories =

• Tapered sleeve allows for partial soft diffusion of light from diffuser

## Dimensions =



# Packaging =

2 Boxes

1 x 13-1/2" x 13-1/2" x 16-1/4" / 5.29 lbs - 34 cm x 34 cm x 41 cm / 2.4 kg

1 x 14-1/4" x 14-1/4" x 21-3/8" / 8.6 lbs - 36 cm x 36 cm x 54 cm / 3.9 kg

# Light distribution =

## Diffused



# Red = Max Cd. Through Vertical plane Blue = Max Cd. Through Horizontal plane

# Luminaire weight —

7.5 lbs / 3.4 kg

## Warranty =

5 year Limited warranty, Upon registration. Click here to register your purchase.