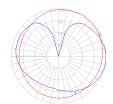

# Diffused

Light distribution =

# Red = Max Cd. Through Vertical plane Blue = Max Cd. Through Horizontal plane