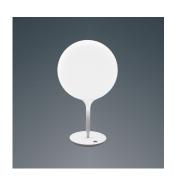

### Materials =

- Diffuser in handblown glass with external etched finish
- Stem in steel tubing covered by a tapered sleeve in translucent molded polycarbonate

#### Colors & Finishes -

|  | White |
|--|-------|
|  |       |