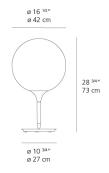

-----------|
| Lamp              | max 100W E26/A19   |
| Lamp Included     | No                 |
| Control type      | DIMMABLE (On Base) |
| Input Voltage     | 120V               |
| Power consumption | N/A                |
| Ballast           | N/A                |

#### Colors & Finishes -

|  | White |
|--|-------|
|  |       |

### Materials =

- Diffuser in handblown glass with external etched finish
- Stem in steel tubing covered by a tapered sleeve in translucent molded polycarbonate

### Features & Accessories =

Packaging = 2 Boxes

• Tapered sleeve allows for partial soft diffusion of light from diffuser

1 x 21-3/8" x 21-3/8" x 21-3/4" / 11.24 lbs - 54 cm x 54 cm x 55 cm / 5.1 kg

1 x 14-1/4" x 14-1/4" x 21-3/8" / 10.8 lbs - 36 cm x 36 cm x 54 cm / 4.9 kg

### Dimensions =



Luminaire weight ==

14.33 lbs / 6.5 kg

# Diffused

Light distribution =



# Warranty =

5 year Limited warranty, Upon registration. Click here to register your purchase.

# Red = Max Cd. Through Vertical plane Blue = Max Cd. Through Horizontal plane