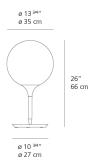

| Ballast                             | N/A                       |
|                   | (P20) (M)                                     |                                     |                           |
| Colors & Finishes |                                               |                                     |                           |
| White (Stem)      |                                               |                                     |                           |

### Materials =

- Diffuser in handblown glass with external etched finish
- Stem in steel tubing covered by a tapered sleeve in translucent molded polycarbonate

#### Features & Accessories =

• Tapered sleeve allows partial soft diffusion of light from diffuser

#### Dimensions =



#### Light distribution =

Diffused



Red = Max Cd. Through Vertical plane Blue = Max Cd. Through Horizontal plane Luminaire weight =

13.01 lbs / 5.9 kg

## Warranty =

5 year Limited warranty, Upon registration. Click here to register your purchase.



# Packaging =

2 Boxes

1 x 17-7/16" x 17-7/16" x 20-3/16" / 9.92 lbs - 44 cm x 44 cm x 51 cm / 4.5 kg

1 x 14-1/4" x 14-1/4" x 21-3/8" / 10.8 lbs - 36 cm x 36 cm x 54 cm / 4.9 kg