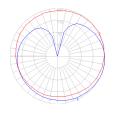

#### Light distribution =

Diffused

Red = Max Cd. Through Vertical plane Blue = Max Cd. Through Horizontal plane Luminaire weight =

13.01 lbs / 5.9 kg